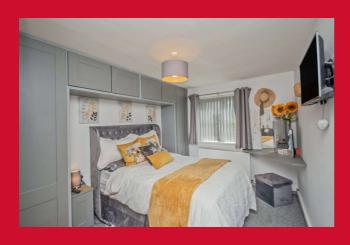

BEDROOM 1 12'8" x 9'1" (3.86m x 2.77m)

Fitted wardrobes

BEDROOM 2 12'8" x 8'5" (3.86m x 2.57m)

Walk in store closet

**SHOWER ROOM** Shower cubicle, wash basin and WC - part tiled walls

**OUTSIDE** Parking to front