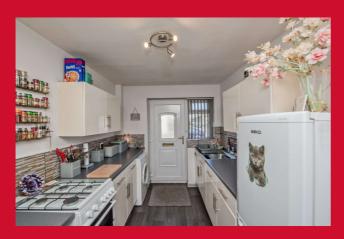

**DIRECT ACCESS TO KITCHEN** 

KITCHEN 11'7" x 7'6" (3.53m x 2.29m)

Selection of wall and base units, work tops, sink unit, plumbed for washing machine

**INNER HALL** Useful store closet

LIVING ROOM 13'1" x 11'7" (4m x 3.53m)