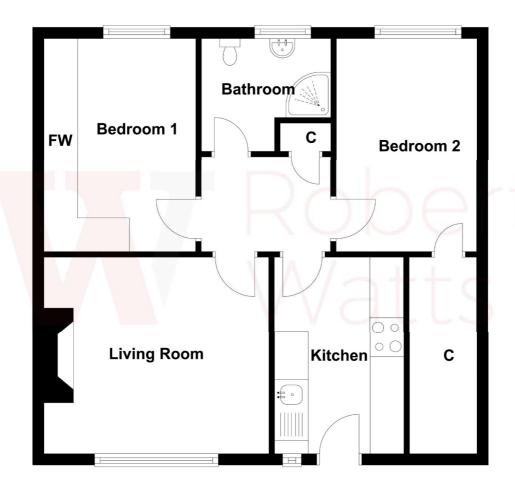

**DIRECT ACCESS TO KITCHEN** 

KITCHEN 11'7" x 7'6" (3.53m x 2.29m)

Selection of wall and base units, work tops, sink unit, plumbed for washing machine

**INNER HALL** Useful store closet

LIVING ROOM 13'1" x 11'7" (4m x 3.53m)

BEDROOM 1 12'8" x 9'1" (3.86m x 2.77m)

Fitted wardrobes

BEDROOM 2 12'8" x 8'5" (3.86m x 2.57m)

Walk in store closet

**SHOWER ROOM** Shower cubicle, wash basin and WC - part tiled walls

**OUTSIDE** Parking to front