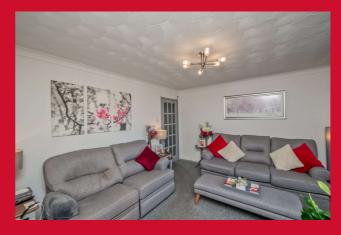

**DIRECT ACCESS TO KITCHEN** 

KITCHEN 11'7" x 7'6" (3.53m x 2.29m)

Selection of wall and base units, work tops, sink unit, plumbed for washing machine

**INNER HALL** Useful store closet

LIVING ROOM 13'1" x 11'7" (4m x 3.53m)