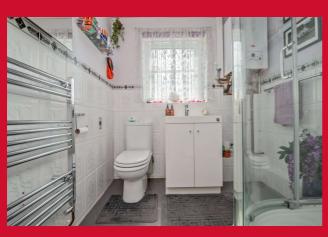

BEDROOM 1 12'8" x 9'1" (3.86m x 2.77m)

Fitted wardrobes

BEDROOM 2 12'8" x 8'5" (3.86m x 2.57m)

Walk in store closet

**SHOWER ROOM** Shower cubicle, wash basin and WC - part tiled walls

**OUTSIDE** Parking to front