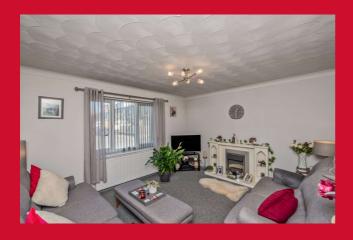

**DIRECT ACCESS TO KITCHEN** 

KITCHEN 11'7" x 7'6" (3.53m x 2.29m)

Selection of wall and base units, work tops, sink unit, plumbed for washing machine

**INNER HALL** Useful store closet

LIVING ROOM 13'1" x 11'7" (4m x 3.53m)

## 14 Tower Street, Bradford, BD2 3AW

**OPTION TO PURCHASE FULLY FURNISHED** Our vendor is prepared to sell the apartment fully furnished, therefore many extras are available by separate negotiation and at an additional cost - please contact us for further details