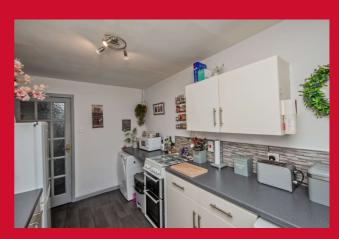

**DIRECT ACCESS TO KITCHEN** 

KITCHEN 11'7" x 7'6" (3.53m x 2.29m)

Selection of wall and base units, work tops, sink unit, plumbed for washing machine

**INNER HALL** Useful store closet

LIVING ROOM 13'1" x 11'7" (4m x 3.53m)