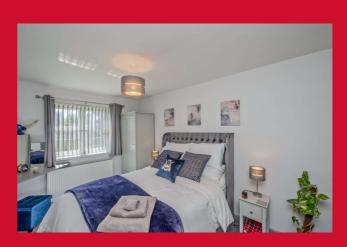

BEDROOM 1 12'8" x 9'1" (3.86m x 2.77m)

Fitted wardrobes

BEDROOM 2 12'8" x 8'5" (3.86m x 2.57m)

Walk in store closet

**SHOWER ROOM** Shower cubicle, wash basin and WC - part tiled walls

**OUTSIDE** Parking to front