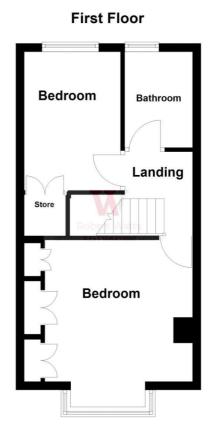

#### **LANDING**

## BEDROOM 1 13'3" (4.04) max x 11'5" (3.48) plus robes

Fitted wardrobes

# BEDROOM 2 10'7" x 7'8" (3.23m x 2.34m)

Store closet - housing boiler and providing access to loft space

BATHROOM Three piece colours suite, over bath shower - fully tiled walls

**OUTSIDE** Drive to garage, pleasant gardens front and rear