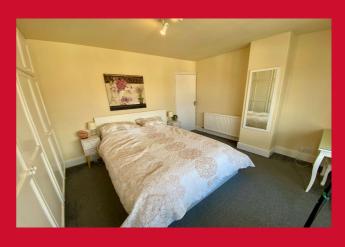

# BEDROOM 2 10'7" x 7'8" (3.23m x 2.34m)

Store closet - housing boiler and providing access to loft space

BATHROOM Three piece colours suite, over bath shower - fully tiled walls

**OUTSIDE** Drive to garage, pleasant gardens front and rear