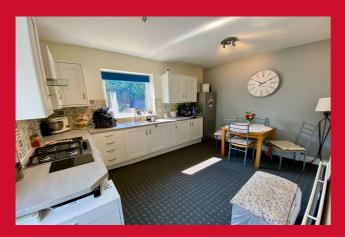

#### **DIRECT ACCESS TO KITCHEN**

### KITCHEN 13'2" x 10'4" (4.01m x 3.15m)

Selection of wall and base units, work tops, sink unit, built in oven ,hob and extractor

**UNDER STAIRS STORE** Plumbed for washing machine