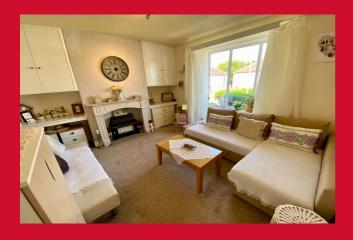

## LIVING ROOM 11'3" (3.43) plus bay x 11'9" (3.58) to chimney breast

Built in cupboards to alcoves