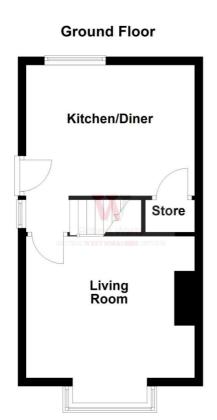

#### **DIRECT ACCESS TO KITCHEN**

### KITCHEN 13'2" x 10'4" (4.01m x 3.15m)

Selection of wall and base units, work tops, sink unit, built in oven ,hob and extractor

**UNDER STAIRS STORE** Plumbed for washing machine

## LIVING ROOM 11'3" (3.43) plus bay x 11'9" (3.58) to chimney breast

Built in cupboards to alcoves

#### **LANDING**