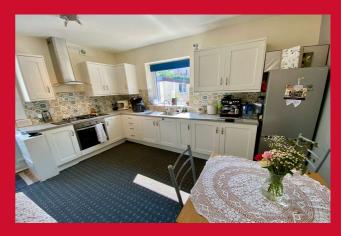

#### **DIRECT ACCESS TO KITCHEN**

### KITCHEN 13'2" x 10'4" (4.01m x 3.15m)

Selection of wall and base units, work tops, sink unit, built in oven ,hob and extractor

**UNDER STAIRS STORE** Plumbed for washing machine