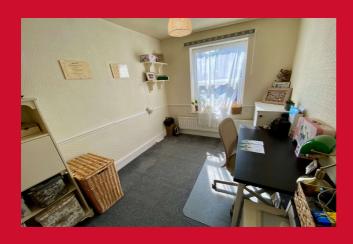

# BEDROOM 2 10'7" x 7'8" (3.23m x 2.34m)

Store closet - housing boiler and providing access to loft space

BATHROOM Three piece colours suite, over bath shower - fully tiled walls

**OUTSIDE** Drive to garage, pleasant gardens front and rear