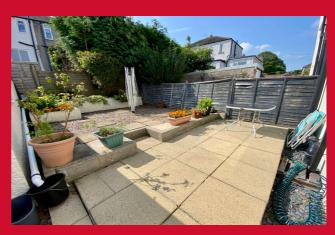

# BEDROOM 2 10'7" x 7'8" (3.23m x 2.34m)

Store closet - housing boiler and providing access to loft space

BATHROOM Three piece colours suite, over bath shower - fully tiled walls

**OUTSIDE** Drive to garage, pleasant gardens front and rear