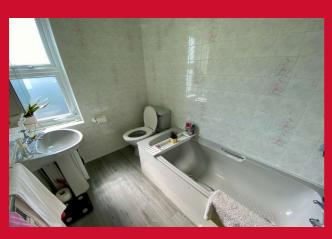

# BEDROOM 2 10'7" x 7'8" (3.23m x 2.34m)

Store closet - housing boiler and providing access to loft space

BATHROOM Three piece colours suite, over bath shower - fully tiled walls

**OUTSIDE** Drive to garage, pleasant gardens front and rear