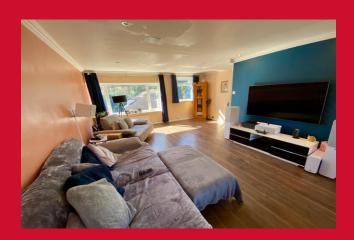

#### ENTRANCE HALL

LOUNGE 25'2" (7.67) max x 16' (4.88) max Laminate floor

\*LOWER GROUND FLOOR\*

SITTING ROOM / GARDEN ROOM 15'2" x 8'9" (4.62m x 2.67m) Providing access to the rear garden

UTILITY Plumbed for automatic washer and stainless steel sink unit