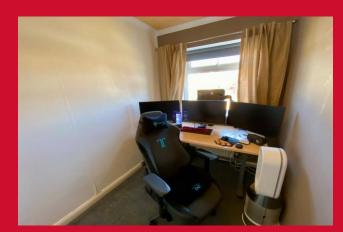

KITCHEN 8'7" x 8'5" (2.62m x 2.57m)

\*FIRST FLOOR\*

LANDING Access to loft

BEDROOM ONE 12' x 9'6" (3.66m x 2.9m) Fitted wardrobes

BEDROOM TWO 10'2" x 9'5" (3.1m x 2.87m)

BEDROOM THREE 8'9" x 6'2" (2.67m x 1.88m)