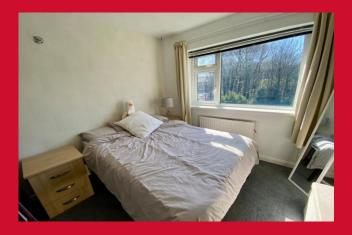

KITCHEN 8'7" x 8'5" (2.62m x 2.57m)

\*FIRST FLOOR\*

LANDING Access to loft

BEDROOM ONE 12' x 9'6" (3.66m x 2.9m) Fitted wardrobes

BEDROOM TWO 10'2" x 9'5" (3.1m x 2.87m)

BEDROOM THREE 8'9" x 6'2" (2.67m x 1.88m)