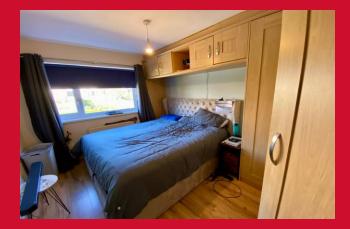

KITCHEN 8'7" x 8'5" (2.62m x 2.57m)

\*FIRST FLOOR\*

LANDING Access to loft

BEDROOM ONE 12' x 9'6" (3.66m x 2.9m) Fitted wardrobes

BEDROOM TWO 10'2" x 9'5" (3.1m x 2.87m)

BEDROOM THREE 8'9" x 6'2" (2.67m x 1.88m)