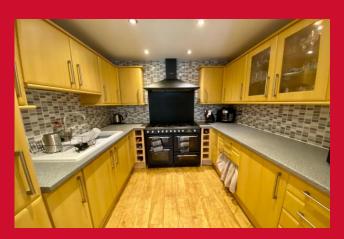

KITCHEN 8'7" x 8'5" (2.62m x 2.57m)

\*FIRST FLOOR\*

LANDING Access to loft

BEDROOM ONE 12' x 9'6" (3.66m x 2.9m) Fitted wardrobes

BEDROOM TWO 10'2" x 9'5" (3.1m x 2.87m)

BEDROOM THREE 8'9" x 6'2" (2.67m x 1.88m)