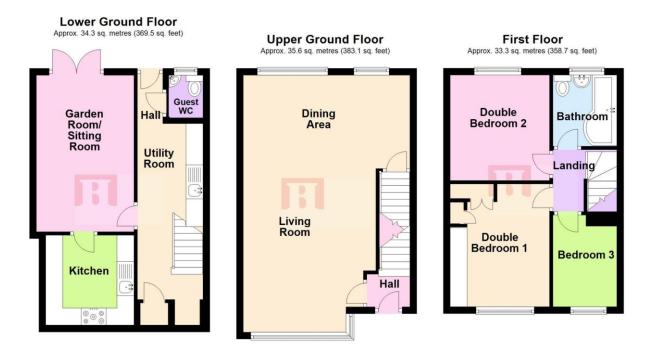

#### ENTRANCE HALL

LOUNGE 25'2" (7.67) max x 16' (4.88) max Laminate floor

\*LOWER GROUND FLOOR\*

SITTING ROOM / GARDEN ROOM 15'2" x 8'9" (4.62m x 2.67m) Providing access to the rear garden

UTILITY Plumbed for automatic washer and stainless steel sink unit

KITCHEN 8'7" x 8'5" (2.62m x 2.57m)

\*FIRST FLOOR\*

LANDING Access to loft

BEDROOM ONE 12' x 9'6" (3.66m x 2.9m) Fitted wardrobes

BEDROOM TWO 10'2" x 9'5" (3.1m x 2.87m)

BEDROOM THREE 8'9" x 6'2" (2.67m x 1.88m)

BATHROOM Three piece modern white suite with over bath shower and screen and fully tiled walls

**OUTSIDE** Drive and pleasant rear garden

COUNCIL TAX Leeds Band C

**TENURE** Leasehold

The Fixtures & Appliances included have not been tested and therefore no guarantee can be given that they are in working order. Every care has been taken with the preparation of these sales particulars, but complete accuracy cannot be guaranteed. If there is any point, which is of particular importance you should obtain independent verification, or we will be pleased to check them for you. These sales particulars do not constitute a contract or part of a contract.

Total area: approx. 103.2 sq. metres (1111.2 sq. feet)

1 01274 614804 B highfield@robertwatts.co.uk robertwatts.co.uk Highfield Office: 21 Highfield Road, Bradford, BD2 2AU

f RWEstateAgents 🥑 @robertwatts\_