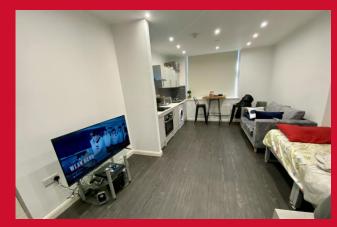

## STUDIO 17'8" x 12'3" (5.38m x 3.73m)

Kitchen area - wall and base units, work tops, sink unit, built in oven, hob and extractor - plumbed for washing machine

SHOWER ROOM Shower cubicle, vanity wash basin, WC