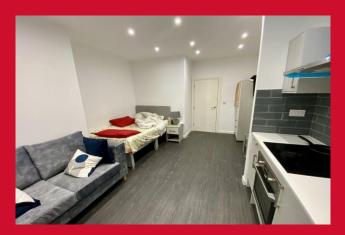

## STUDIO 17'8" x 12'3" (5.38m x 3.73m)

Kitchen area - wall and base units, work tops, sink unit, built in oven, hob and extractor - plumbed for washing machine

SHOWER ROOM Shower cubicle, vanity wash basin, WC