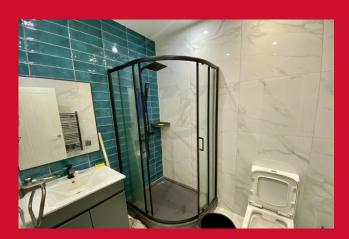

## STUDIO 17'8" x 12'3" (5.38m x 3.73m)

Kitchen area - wall and base units, work tops, sink unit, built in oven, hob and extractor - plumbed for washing machine

SHOWER ROOM Shower cubicle, vanity wash basin, WC