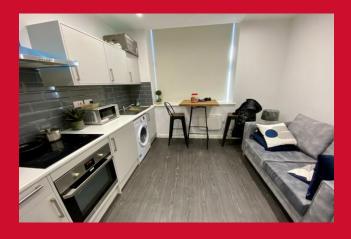

## STUDIO 17'8" x 12'3" (5.38m x 3.73m)

Kitchen area - wall and base units, work tops, sink unit, built in oven, hob and extractor - plumbed for washing machine

SHOWER ROOM Shower cubicle, vanity wash basin, WC