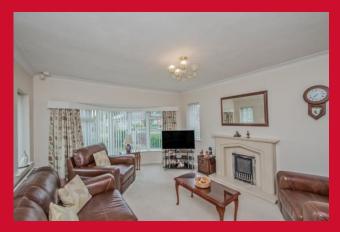

**ENTRANCE HALLWAY** Store closet

LOUNGE 14'1" x 12'3" (4.3m x 3.73m)

KITCHEN 11'5" x 8'3" (3.48m x 2.51m)

Selection of wall and base units, worktops, built in double oven, separate hob and extractor and plumbed for automatic washer