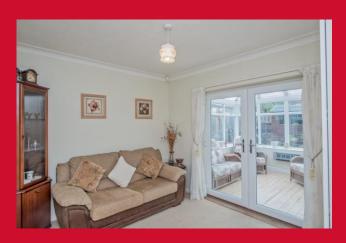

**ENTRANCE HALLWAY** Store closet

LOUNGE 14'1" x 12'3" (4.3m x 3.73m)

KITCHEN 11'5" x 8'3" (3.48m x 2.51m)

Selection of wall and base units, worktops, built in double oven, separate hob and extractor and plumbed for automatic washer