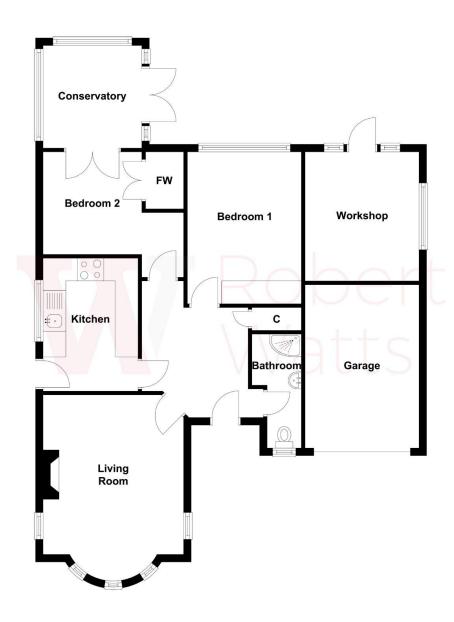

**ENTRANCE HALLWAY** Store closet

LOUNGE 14'1" x 12'3" (4.3m x 3.73m)

KITCHEN 11'5" x 8'3" (3.48m x 2.51m)

Selection of wall and base units, worktops, built in double oven, separate hob and extractor and plumbed for automatic washer

CONSERVATORY 10'1" x 9'5" (3.07m x 2.87m)

Accessed via bedroom two

BEDROOM ONE 11'4" (3.45) plus robes x 10'1" (3.07)

**Built in wardrobes** 

BEDROOM TWO 11'3" x 8'9" (3.43m x 2.67m)

Access to conservatory

**SHOWER ROOM** Shower cubicle, vanity basin, w.c, tiled floor and tiled walls

**OUTSIDE** Well presented gardens and drive to garage

**TENURE** Freehold

**COUNCIL TAX BAND D** 

The Fixtures & Appliances included have not been tested and therefore no guarantee can be given that they are in working order. Every care has been taken with the preparation of these sales particulars, but complete accuracy cannot be guaranteed. If there is any point, which is of particular importance you should obtain independent verification, or we will be pleased to check them for you. These sales particulars do not constitute a contract or part of a contract.