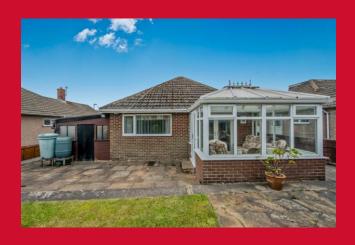

CONSERVATORY 10'1" x 9'5" (3.07m x 2.87m)

Accessed via bedroom two

BEDROOM ONE 11'4" (3.45) plus robes x 10'1" (3.07)

**Built in wardrobes** 

BEDROOM TWO 11'3" x 8'9" (3.43m x 2.67m)

Access to conservatory

**SHOWER ROOM** Shower cubicle, vanity basin, w.c, tiled floor and tiled walls

**OUTSIDE** Well presented gardens and drive to garage

**TENURE** Freehold

**COUNCIL TAX BAND D** 

The Fixtures & Appliances included have not been tested and therefore no guarantee can be given that they are in working order. Every care has been taken with the preparation of these sales particulars, but complete accuracy cannot be guaranteed. If there is any point, which is of particular importance you should obtain independent verification, or we will be pleased to check them for you. These sales particulars do not constitute a contract or part of a contract.