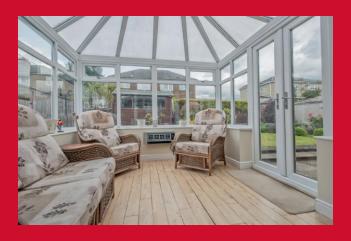

CONSERVATORY 10'1" x 9'5" (3.07m x 2.87m)

Accessed via bedroom two

BEDROOM ONE 11'4" (3.45) plus robes x 10'1" (3.07)

**Built in wardrobes** 

BEDROOM TWO 11'3" x 8'9" (3.43m x 2.67m)

Access to conservatory