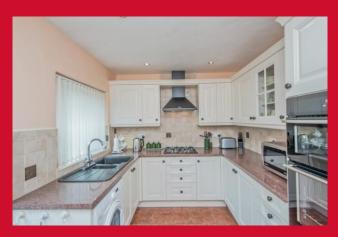

**ENTRANCE HALLWAY** Store closet

LOUNGE 14'1" x 12'3" (4.3m x 3.73m)

KITCHEN 11'5" x 8'3" (3.48m x 2.51m)

Selection of wall and base units, worktops, built in double oven, separate hob and extractor and plumbed for automatic washer