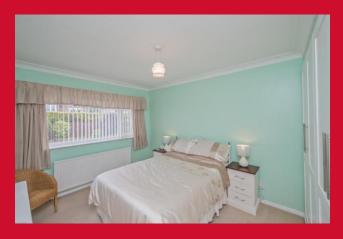

CONSERVATORY 10'1" x 9'5" (3.07m x 2.87m)

Accessed via bedroom two

BEDROOM ONE 11'4" (3.45) plus robes x 10'1" (3.07)

**Built in wardrobes** 

BEDROOM TWO 11'3" x 8'9" (3.43m x 2.67m)

Access to conservatory