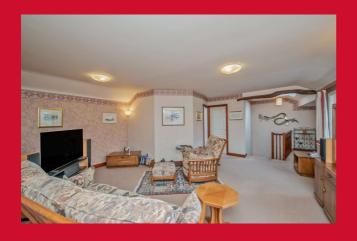

LIVING ROOM 17'7" max x 17'5" max (5.36m max x 5.3m max)

KITCHEN 8'3" x 6'9" (2.51m x 2.06m)

Selection of wall and base units, work tops, sink unit, built in oven, hob and extractor - velux window

BEDROOM 1 15'7" (4.75) plus robes x 8'5" (2.57)