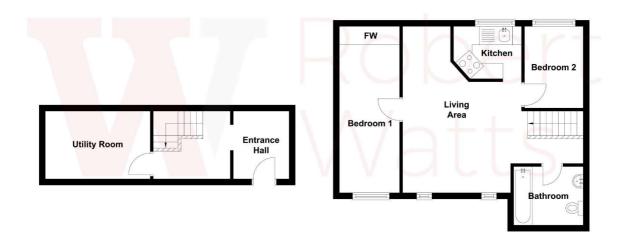

### **COUNCIL TAX Bradford**

Band B

**TENURE** Freehold

**CONSERVATION AREA** Please note this property is within the boundary of Idle and the green conservation area.

**GROUND FLOOR** 

ENTRANCE HALL Good size ground floor utility room - stairs lead up to accommodation

LIVING ROOM 17'7" max x 17'5" max (5.36m max x 5.3m max)

KITCHEN 8'3" x 6'9" (2.51m x 2.06m)

Selection of wall and base units, work tops, sink unit, built in oven, hob and extractor - velux window

BEDROOM 1 15'7" (4.75) plus robes x 8'5" (2.57)

Built in wardrobes

BEDROOM 2 11'2" x 7'7" (3.4m x 2.3m)

**BATHROOM** Three piece white suite, mixer tap shower

**OUTSIDE** Garage, please note we understand the courtyard area is shared with adjoining properties and costs for any maintenance to the courtyard is shared

## **Ground Floor**

## **First Floor**

1 01274 614804 E highfield@robertwatts.co.uk W robertwatts.co.uk Highfield Office: 21 Highfield Road, Bradford, BD2 2AU