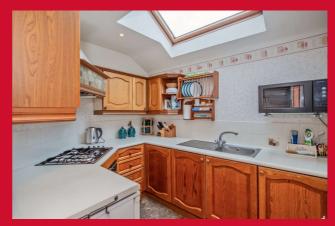

LIVING ROOM 17'7" max x 17'5" max (5.36m max x 5.3m max)

KITCHEN 8'3" x 6'9" (2.51m x 2.06m)

Selection of wall and base units, work tops, sink unit, built in oven, hob and extractor - velux window

BEDROOM 1 15'7" (4.75) plus robes x 8'5" (2.57)