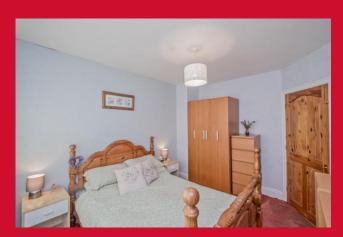

LANDING Access to loft

BEDROOM 1 12' x 9'4" (3.66m x 2.84m)

BEDROOM 2 10'6" (3.2) x 5' (1.52) plus robes

Fitted wardrobes

BEDROOM 3 6'8" x 5'7" (2.03m x 1.7m)

BATHROOM Four piece suite comprising: bath, shower cubicle, wash basin and WC - tiled walls and tiled floor