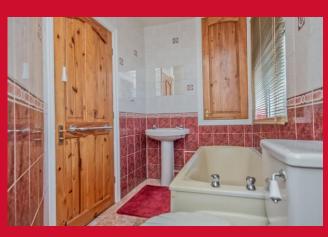

LANDING Access to loft

BEDROOM 1 12' x 9'4" (3.66m x 2.84m)

BEDROOM 2 10'6" (3.2) x 5' (1.52) plus robes

Fitted wardrobes

BEDROOM 3 6'8" x 5'7" (2.03m x 1.7m)

BATHROOM Four piece suite comprising: bath, shower cubicle, wash basin and WC - tiled walls and tiled floor