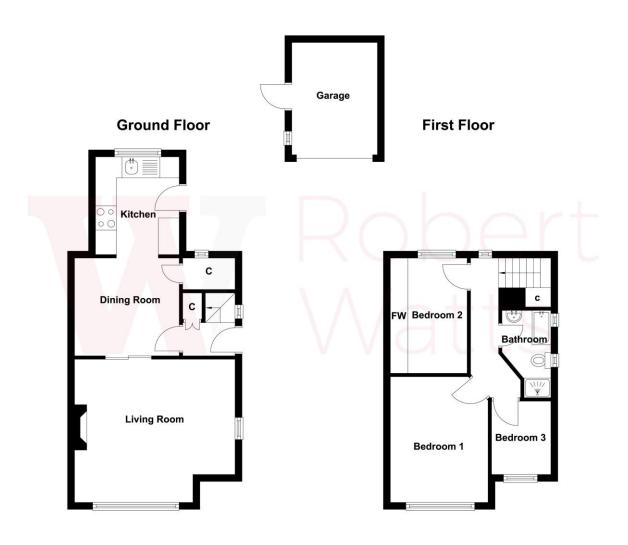

## **COUNCIL TAX Bradford**

Band B - with improvement indicator

**TENURE** Freehold

**ENTRANCE HALL** Useful store cupboard

LIVING ROOM 15'4" x 12'8" (4.67m x 3.86m)

Sliding doors lead to dining room

DINING ROOM 9'9" x 9'4" (2.97m x 2.84m)

Useful understairs store (housing boiler - installed in 2021) - open to kitchen extension

KITCHEN EXTENSION 8'9" x 7'6" (2.67m x 2.29m)

Selection of wall and base units, work tops, sink unit, plumbed for washing machine

LANDING Access to loft

BEDROOM 1 12' x 9'4" (3.66m x 2.84m)

BEDROOM 2 10'6" (3.2) x 5' (1.52) plus robes

Fitted wardrobes

BEDROOM 3 6'8" x 5'7" (2.03m x 1.7m)

BATHROOM Four piece suite comprising: bath, shower cubicle, wash basin and WC - tiled walls and tiled floor

**OUTSIDE** Block paved drive to garage, pleasant gardens front and rear

The Fixtures & Appliances included have not been tested and therefore no guarantee can be given that they are in working order. Every care has been taken with the preparation of these sales particulars, but complete accuracy cannot be guaranteed. If there is any point, which is of particular importance you should obtain independent verification, or we will be pleased to check them for you. These sales particulars do not constitute a contract or part of a contract.