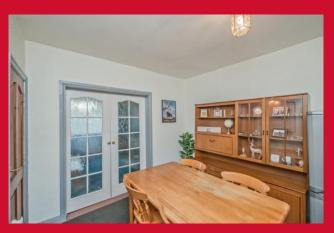

## **COUNCIL TAX Bradford**

Band B - with improvement indicator

**TENURE** Freehold

**ENTRANCE HALL** Useful store cupboard

LIVING ROOM 15'4" x 12'8" (4.67m x 3.86m)

Sliding doors lead to dining room

DINING ROOM 9'9" x 9'4" (2.97m x 2.84m)