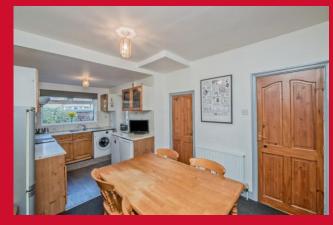

Useful understairs store (housing boiler - installed in 2021) - open to kitchen extension

KITCHEN EXTENSION 8'9" x 7'6" (2.67m x 2.29m)

Selection of wall and base units, work tops, sink unit, plumbed for washing machine