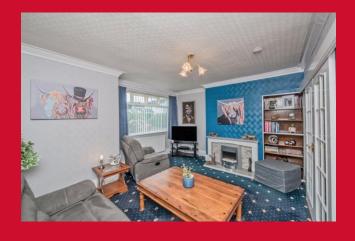

## **COUNCIL TAX Bradford**

Band B - with improvement indicator

**TENURE** Freehold

**ENTRANCE HALL** Useful store cupboard

LIVING ROOM 15'4" x 12'8" (4.67m x 3.86m)

Sliding doors lead to dining room

DINING ROOM 9'9" x 9'4" (2.97m x 2.84m)