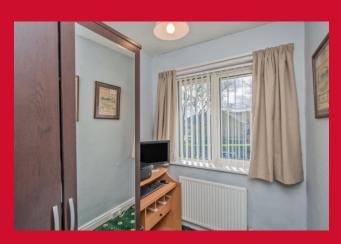

LANDING Access to loft

BEDROOM 1 12' x 9'4" (3.66m x 2.84m)

BEDROOM 2 10'6" (3.2) x 5' (1.52) plus robes

Fitted wardrobes

BEDROOM 3 6'8" x 5'7" (2.03m x 1.7m)

BATHROOM Four piece suite comprising: bath, shower cubicle, wash basin and WC - tiled walls and tiled floor