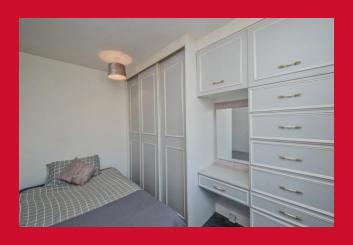

LANDING Access to loft

BEDROOM 1 12' x 9'4" (3.66m x 2.84m)

BEDROOM 2 10'6" (3.2) x 5' (1.52) plus robes

Fitted wardrobes

BEDROOM 3 6'8" x 5'7" (2.03m x 1.7m)

BATHROOM Four piece suite comprising: bath, shower cubicle, wash basin and WC - tiled walls and tiled floor