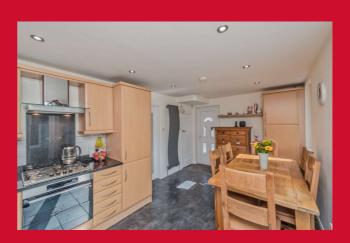

### KITCHEN DINER 16'4" x 9'5" (4.98m x 2.87m)

Selection of wall and base units, work tops, sink unit - built in oven, hob and extractor - plumbed for washing machine - tiled floor, useful understairs store