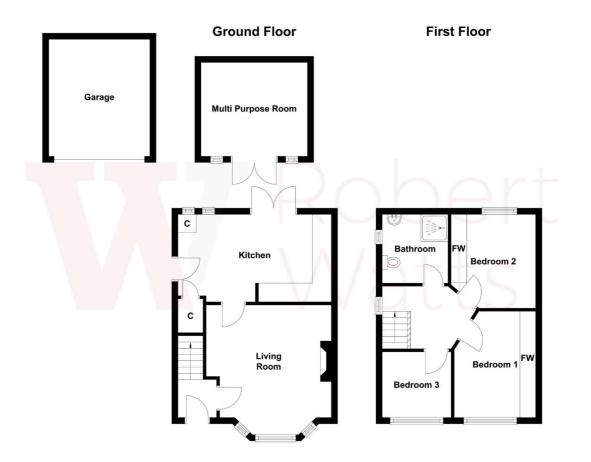

COUNCIL TAX Bradford Band B

**TENURE** Freehold

ENTRANCE HALL

LIVING ROOM 13'9" x 13'5" (4.2m x 4.1m)

### KITCHEN DINER 16'4" x 9'5" (4.98m x 2.87m)

Selection of wall and base units, work tops, sink unit - built in oven, hob and extractor - plumbed for washing machine - tiled floor, useful understairs store

### LANDING

BEDROOM 1 16'4" x 9'5" (4.98m x 2.87m) Fitted wardrobes

**BEDROOM 2 10'9" (3.28) x 10'3" (3.12) both max** Fitted wardrobes

**BEDROOM 3 6'9" x 5'5" (2.06m x 1.65m)** Access to loft space

SHOWER ROOM Shower cubicle, wash basin and WC - fully tiled walls

**OUTSIDE** Drive to good size garage, please note the garage is not a double and will be separated from the adjoing garage (approx 21ft long) with power and light, pleasant front garden - low maintenance rear garden with southerly aspect, multi purpose structure with power and light