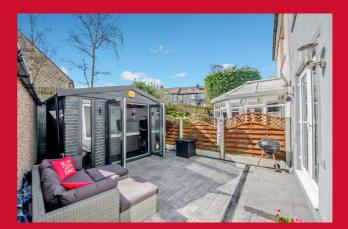

**OUTSIDE** Drive to good size garage, please note the garage is not a double and will be separated from the adjoing garage (approx 21ft long) with power and light, pleasant front garden - low maintenance rear garden with southerly aspect, multi purpose structure with power and light