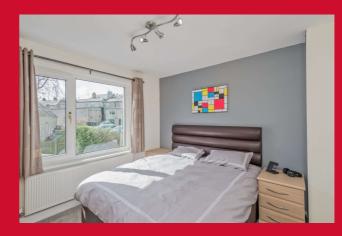

### LANDING

BEDROOM 1 16'4" x 9'5" (4.98m x 2.87m) Fitted wardrobes

**BEDROOM 2 10'9" (3.28) x 10'3" (3.12) both max** Fitted wardrobes

**BEDROOM 3 6'9" x 5'5" (2.06m x 1.65m)** Access to loft space

SHOWER ROOM Shower cubicle, wash basin and WC - fully tiled walls