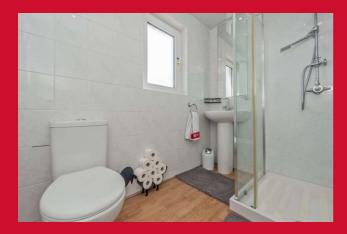

### LANDING

BEDROOM 1 16'4" x 9'5" (4.98m x 2.87m) Fitted wardrobes

**BEDROOM 2 10'9" (3.28) x 10'3" (3.12) both max** Fitted wardrobes

**BEDROOM 3 6'9" x 5'5" (2.06m x 1.65m)** Access to loft space

SHOWER ROOM Shower cubicle, wash basin and WC - fully tiled walls