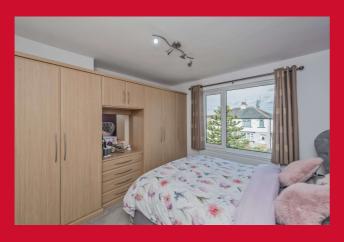

### LANDING

BEDROOM 1 16'4" x 9'5" (4.98m x 2.87m) Fitted wardrobes

**BEDROOM 2 10'9" (3.28) x 10'3" (3.12) both max** Fitted wardrobes

**BEDROOM 3 6'9" x 5'5" (2.06m x 1.65m)** Access to loft space

SHOWER ROOM Shower cubicle, wash basin and WC - fully tiled walls