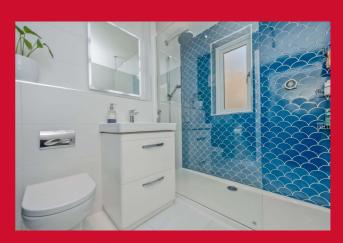

#### BEDROOM 3 6'9" x 5'3" (2.06m x 1.6m)

Wired network cabling

SHOWER ROOM Shower cubicle, wash basin and WC - tiled floor incorporating underfloor heating

**OUTSIDE** Drive to good size attached garage with power and light, the garage also provides access to the rear garden. Garden to front, very pleasant split level rear garden