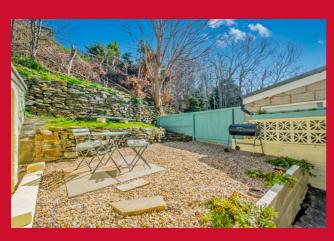

#### BEDROOM 3 6'9" x 5'3" (2.06m x 1.6m)

Wired network cabling

SHOWER ROOM Shower cubicle, wash basin and WC - tiled floor incorporating underfloor heating

**OUTSIDE** Drive to good size attached garage with power and light, the garage also provides access to the rear garden. Garden to front, very pleasant split level rear garden