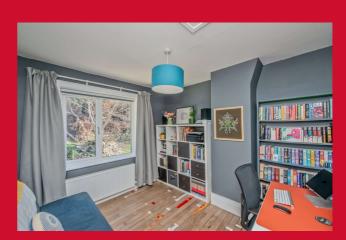

#### BEDROOM 3 6'9" x 5'3" (2.06m x 1.6m)

Wired network cabling

SHOWER ROOM Shower cubicle, wash basin and WC - tiled floor incorporating underfloor heating

**OUTSIDE** Drive to good size attached garage with power and light, the garage also provides access to the rear garden. Garden to front, very pleasant split level rear garden