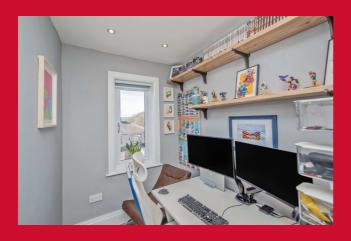

#### BEDROOM 3 6'9" x 5'3" (2.06m x 1.6m)

Wired network cabling

SHOWER ROOM Shower cubicle, wash basin and WC - tiled floor incorporating underfloor heating

**OUTSIDE** Drive to good size attached garage with power and light, the garage also provides access to the rear garden. Garden to front, very pleasant split level rear garden