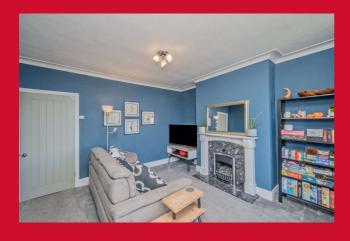

#### LIVING ROOM 14'8" (4.47) max x 13'2" (4.01) max

Enjoying long distance views