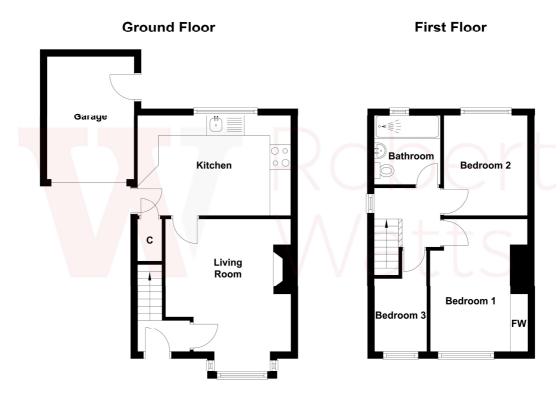

#### **COUNCIL TAX Bradford**

Band B

**TENURE** Freehold

**ENTRANCE HALL** 

#### LIVING ROOM 14'8" (4.47) max x 13'2" (4.01) max

Enjoying long distance views

#### KITCHEN 14'5" x10' (4.4m x3.05m)

Selection of wall and base units, work tops, sink unit, plumbed for washing machine, built in oven, separate hob and extractor - useful understairs store

#### **LANDING**

## BEDROOM 1 12'5" (3.78) x 9'4" (2.84) to wardrobes

Enjoying long distance views

### BEDROOM 2 10'3" x 9'5" (3.12m x 2.87m)

Access to loft space

LOFT SPACE Access via pull down ladder, boarded with velux window

#### BEDROOM 3 6'9" x 5'3" (2.06m x 1.6m)

Wired network cabling

SHOWER ROOM Shower cubicle, wash basin and WC - tiled floor incorporating underfloor heating

**OUTSIDE** Drive to good size attached garage with power and light, the garage also provides access to the rear garden. Garden to front, very pleasant split level rear garden