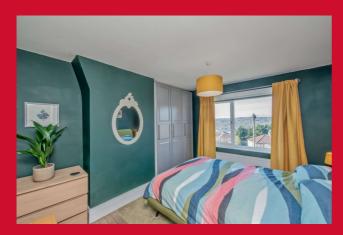

## BEDROOM 1 12'5" (3.78) x 9'4" (2.84) to wardrobes

Enjoying long distance views