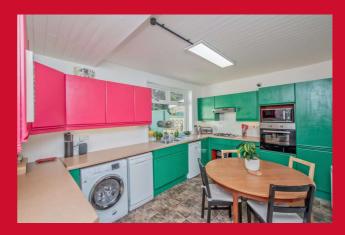

#### KITCHEN 14'5" x10' (4.4m x3.05m)

Selection of wall and base units, work tops, sink unit, plumbed for washing machine, built in oven, separate hob and extractor - useful understairs store