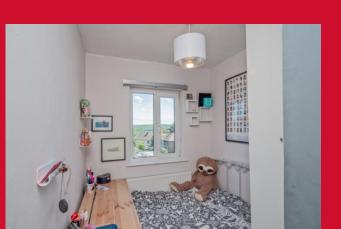

BEDROOM 3 6'6" x 6'6" (1.98m x 1.98m)

BATHROOM Three piece white suite, over bath shower and screen

OUTSIDE Drive to attached garage (no vehicle access) - good size mature garden to rear - open garden to front