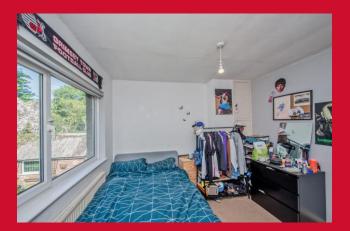

BEDROOM 3 6'6" x 6'6" (1.98m x 1.98m)

BATHROOM Three piece white suite, over bath shower and screen

OUTSIDE Drive to attached garage (no vehicle access) - good size mature garden to rear - open garden to front