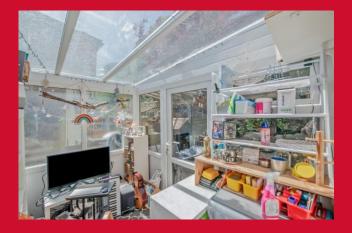

#### SUNROOM 8'5" x 6'1" (2.57m x 1.85m)

FORMER GARAGE Useful multi-purpose room

LANDING Access via pull down ladder to part boarded loft space

BEDROOM 1 12'1" x 10'9" (3.68m x 3.28m)

BEDROOM 2 11'2" x 10'6" (3.4m x 3.2m)