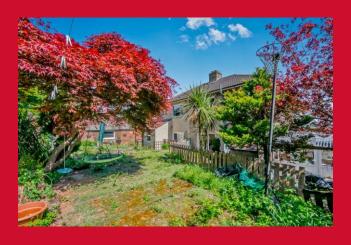

BEDROOM 3 6'6" x 6'6" (1.98m x 1.98m)

BATHROOM Three piece white suite, over bath shower and screen

OUTSIDE Drive to attached garage (no vehicle access) - good size mature garden to rear - open garden to front