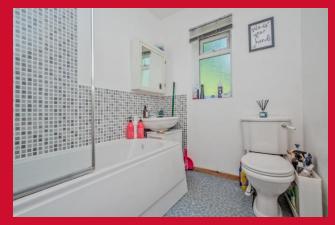

BEDROOM 3 6'6" x 6'6" (1.98m x 1.98m)

BATHROOM Three piece white suite, over bath shower and screen

OUTSIDE Drive to attached garage (no vehicle access) - good size mature garden to rear - open garden to front