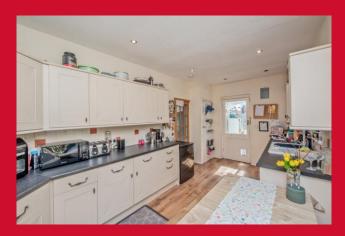

#### KITCHEN 17'3" x 9'5" (5.26m x 2.87m)

Selection of wall and base units, work tops, sink unit, built in oven, hob and extractor - useful understairs store - patio doors to rear garden