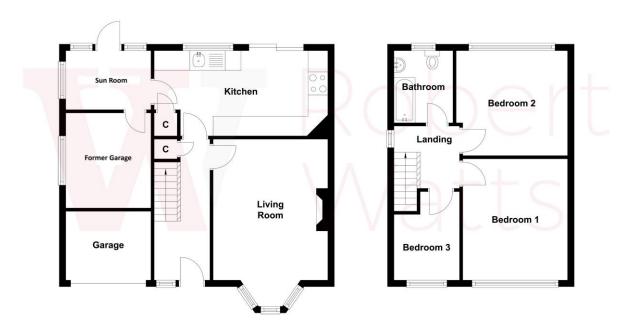

### COUNCIL TAX Bradford Band C

**TENURE** Freehold

ENTRANCE HALL Useful understairs store

LIVING ROOM 15'3" x 11'7" (4.65m x 3.53m)

#### KITCHEN 17'3" x 9'5" (5.26m x 2.87m)

Selection of wall and base units, work tops, sink unit, built in oven, hob and extractor - useful understairs store - patio doors to rear garden

#### SUNROOM 8'5" x 6'1" (2.57m x 1.85m)

FORMER GARAGE Useful multi-purpose room

LANDING Access via pull down ladder to part boarded loft space

BEDROOM 1 12'1" x 10'9" (3.68m x 3.28m)

BEDROOM 2 11'2" x 10'6" (3.4m x 3.2m)

BEDROOM 3 6'6" x 6'6" (1.98m x 1.98m)

BATHROOM Three piece white suite, over bath shower and screen

OUTSIDE Drive to attached garage (no vehicle access) - good size mature garden to rear - open garden to front

First Floor

1 01274 614804 E highfield@robertwatts.co.uk W robertwatts.co.uk Highfield Office: 21 Highfield Road, Bradford, BD2 2AU

f RWEstateAgents 🕑 @robertwatts\_

arla | propertymark naea | propertymark