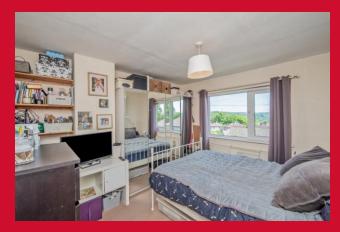

#### SUNROOM 8'5" x 6'1" (2.57m x 1.85m)

FORMER GARAGE Useful multi-purpose room

LANDING Access via pull down ladder to part boarded loft space

BEDROOM 1 12'1" x 10'9" (3.68m x 3.28m)

BEDROOM 2 11'2" x 10'6" (3.4m x 3.2m)