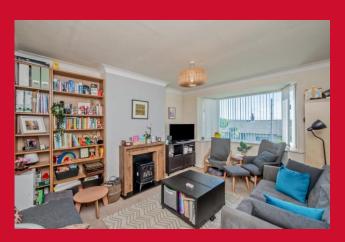

### COUNCIL TAX Bradford Band C

**TENURE** Freehold

ENTRANCE HALL Useful understairs store

LIVING ROOM 15'3" x 11'7" (4.65m x 3.53m)