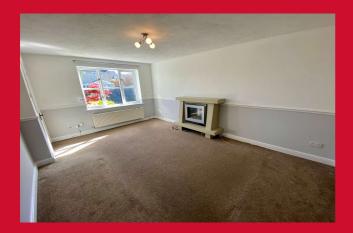

## **COUNCIL TAX Bradford**

Band C

**TENURE** Freehold

**ENTRANCE HALL** 

LIVING ROOM 16'4" x 11'2" (4.98m x 3.4m)

Useful understairs store

KITCHEN 14'4" x 8'6" (4.37m x 2.6m)

Selection of wall and base units, work tops, sink unit, built in oven, hob and extractor - plumbed for washing machine - patio door to rear garden