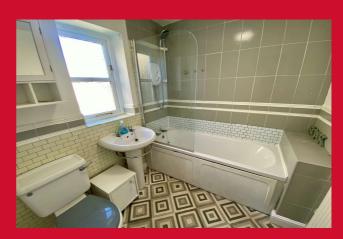

LANDING Access to loft space - closet housing hot water cylinder

BEDROOM 1 13'6" x 7'9" (4.11m x 2.36m)

BEDROOM 2 9'5" (2.87) + robes x 7'9" (2.36)

Fitted wardrobes

BEDROOM 3 8'7" x 6'3" (2.62m x 1.9m)

**BATHROOM** Three piece white suite, over bath shower and screen