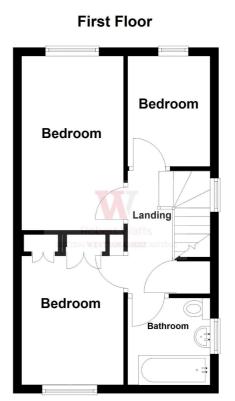

LANDING Access to loft space - closet housing hot water cylinder

BEDROOM 1 13'6" x 7'9" (4.11m x 2.36m)

BEDROOM 2 9'5" (2.87) + robes x 7'9" (2.36)

Fitted wardrobes

BEDROOM 3 8'7" x 6'3" (2.62m x 1.9m)

**BATHROOM** Three piece white suite, over bath shower and screen