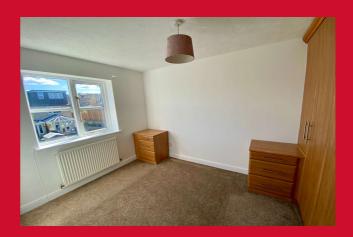

LANDING Access to loft space - closet housing hot water cylinder

BEDROOM 1 13'6" x 7'9" (4.11m x 2.36m)

BEDROOM 2 9'5" (2.87) + robes x 7'9" (2.36)

Fitted wardrobes

BEDROOM 3 8'7" x 6'3" (2.62m x 1.9m)

**BATHROOM** Three piece white suite, over bath shower and screen