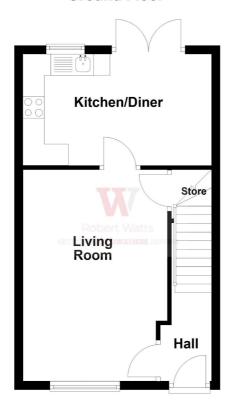

## **COUNCIL TAX Bradford**

Band C

**TENURE** Freehold

**ENTRANCE HALL** 

LIVING ROOM 16'4" x 11'2" (4.98m x 3.4m)

Useful understairs store

KITCHEN 14'4" x 8'6" (4.37m x 2.6m)

Selection of wall and base units, work tops, sink unit, built in oven, hob and extractor - plumbed for washing machine - patio door to rear garden

## **Ground Floor**

1 01274 614804 E highfield@robertwatts.co.uk W robertwatts.co.uk Highfield Office: 21 Highfield Road, Bradford, BD2 2AU