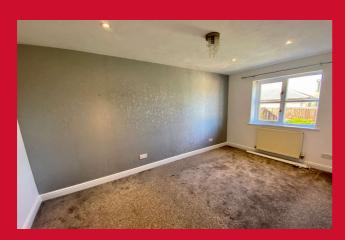

LANDING Access to loft space - closet housing hot water cylinder

BEDROOM 1 13'6" x 7'9" (4.11m x 2.36m)

BEDROOM 2 9'5" (2.87) + robes x 7'9" (2.36)

Fitted wardrobes

BEDROOM 3 8'7" x 6'3" (2.62m x 1.9m)

**BATHROOM** Three piece white suite, over bath shower and screen