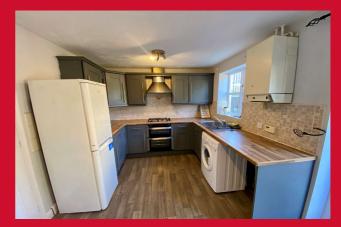

## **COUNCIL TAX Bradford**

Band C

**TENURE** Freehold

**ENTRANCE HALL** 

LIVING ROOM 16'4" x 11'2" (4.98m x 3.4m)

Useful understairs store

KITCHEN 14'4" x 8'6" (4.37m x 2.6m)

Selection of wall and base units, work tops, sink unit, built in oven, hob and extractor - plumbed for washing machine - patio door to rear garden