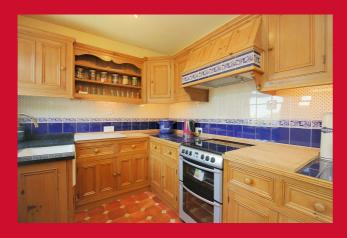

#### COUNCIL TAX Bradford Band C

**TENURE** Freehold

LIVING ROOM 24'2" x 10'9" (7.37m x 3.28m) Patio doors to rear garden

UTILITY ROOM / REAR HALL Plumbed for washing machine

KITCHEN 17'4" x 10'9" (5.28m x 3.28m) Selection of wall and base units, sink unit