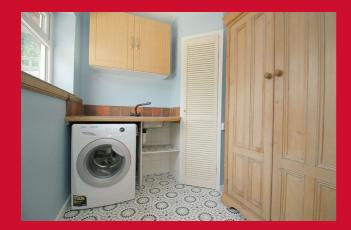

#### COUNCIL TAX Bradford Band C

**TENURE** Freehold

LIVING ROOM 24'2" x 10'9" (7.37m x 3.28m) Patio doors to rear garden

UTILITY ROOM / REAR HALL Plumbed for washing machine

KITCHEN 17'4" x 10'9" (5.28m x 3.28m) Selection of wall and base units, sink unit