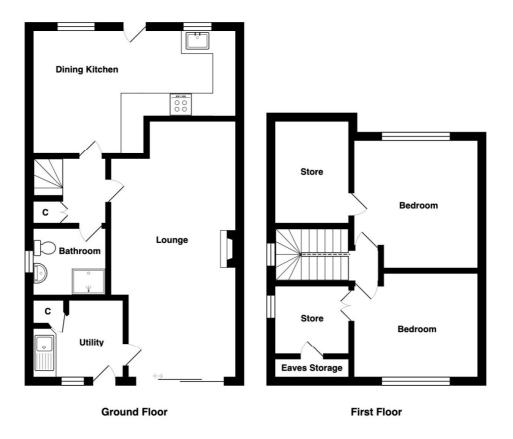

#### COUNCIL TAX Bradford Band C

**TENURE** Freehold

LIVING ROOM 24'2" x 10'9" (7.37m x 3.28m) Patio doors to rear garden

UTILITY ROOM / REAR HALL Plumbed for washing machine

KITCHEN 17'4" x 10'9" (5.28m x 3.28m) Selection of wall and base units, sink unit

WETROOM Shower area, WC and wash basin - fully tiled walls

#### LANDING

**BEDROOM 1 11' x 9'2" (3.35m x 2.8m)** Walk in box room - potential to create en-suite

BEDROOM 2 11'3" x 10'9" (3.43m x 3.28m) Useful walk in store

OUTSIDE Drive to garage, pleasant rear garden with patio

 $\label{eq:total} \begin{array}{c} Total \ Area: 87.3 \ m^2 \ \dots \ 939 \ ft^2 \\ \\ \mbox{All measurements are approximate and for display purposes only} \end{array}$ 

1 01274 614804 E highfield@robertwatts.co.uk W robertwatts.co.uk Highfield Office: 21 Highfield Road, Bradford, BD2 2AU