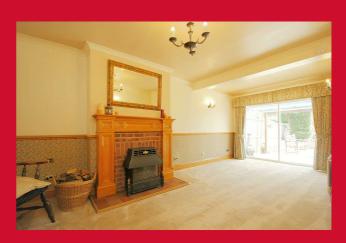

#### COUNCIL TAX Bradford Band C

**TENURE** Freehold

LIVING ROOM 24'2" x 10'9" (7.37m x 3.28m) Patio doors to rear garden

UTILITY ROOM / REAR HALL Plumbed for washing machine

KITCHEN 17'4" x 10'9" (5.28m x 3.28m) Selection of wall and base units, sink unit