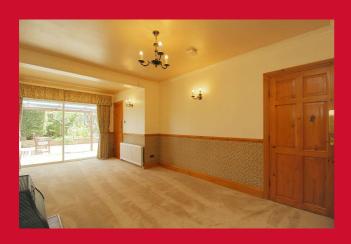

#### COUNCIL TAX Bradford Band C

**TENURE** Freehold

LIVING ROOM 24'2" x 10'9" (7.37m x 3.28m) Patio doors to rear garden

UTILITY ROOM / REAR HALL Plumbed for washing machine

KITCHEN 17'4" x 10'9" (5.28m x 3.28m) Selection of wall and base units, sink unit