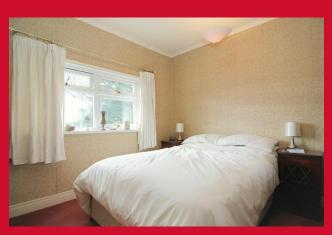

#### LANDING

BEDROOM 1 11'8" x 10'8" (3.56m x 3.25m) Fitted wardrobes

BEDROOM 2 10' x 9'2" (3.05m x 2.8m) Fitted wardrobes

BEDROOM 3 10' x 7'5" (3.05m x 2.26m)

**BATHROOM** Four piece modern suite

OUTSIDE Drive to garage, good size mature gardens