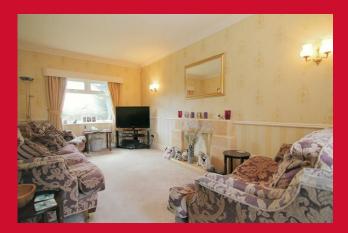

## 26 Lister Lane, Bradford, BD2 4LZ

COUNCIL TAX Bradford Band D

**TENURE** Freehold

ENTRANCE HALL

LIVING ROOM 18'2" x 9'9" (5.54m x 2.97m)

DINING ROOM 13'9" max x 10'7" (4.2m max x 3.23m)

KITCHEN 10'6" x 6'2" (3.2m x 1.88m) Selection of wall and base units, work tops, sink unit, plumbed for washing machine - useful understairs store