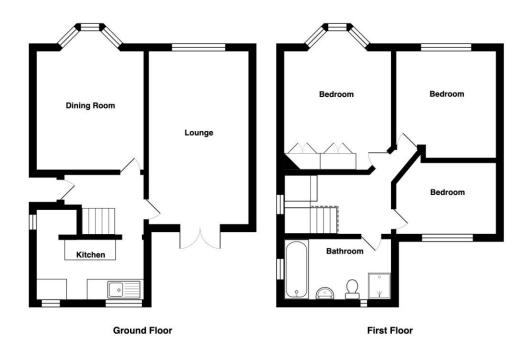

## 26 Lister Lane, Bradford, BD2 4LZ

COUNCIL TAX Bradford Band D

**TENURE** Freehold

ENTRANCE HALL

LIVING ROOM 18'2" x 9'9" (5.54m x 2.97m)

DINING ROOM 13'9" max x 10'7" (4.2m max x 3.23m)

KITCHEN 10'6" x 6'2" (3.2m x 1.88m) Selection of wall and base units, work tops, sink unit, plumbed for washing machine - useful understairs store

#### LANDING

BEDROOM 1 11'8" x 10'8" (3.56m x 3.25m) Fitted wardrobes

BEDROOM 2 10' x 9'2" (3.05m x 2.8m) Fitted wardrobes

BEDROOM 3 10' x 7'5" (3.05m x 2.26m)

**BATHROOM** Four piece modern suite

OUTSIDE Drive to garage, good size mature gardens

Total Area: 82.9 m<sup>2</sup> ... 892 ft<sup>2</sup> All measurements are approximate and for display purposes only

1 01274 614804 E highfield@robertwatts.co.uk W robertwatts.co.uk Highfield Office: 21 Highfield Road, Bradford, BD2 2AU