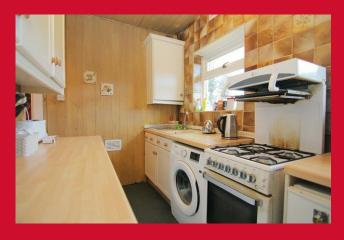

## 26 Lister Lane, Bradford, BD2 4LZ

COUNCIL TAX Bradford Band D

**TENURE** Freehold

ENTRANCE HALL

LIVING ROOM 18'2" x 9'9" (5.54m x 2.97m)

DINING ROOM 13'9" max x 10'7" (4.2m max x 3.23m)

KITCHEN 10'6" x 6'2" (3.2m x 1.88m) Selection of wall and base units, work tops, sink unit, plumbed for washing machine - useful understairs store