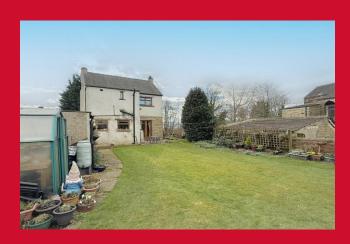

#### LANDING

BEDROOM 1 11'8" x 10'8" (3.56m x 3.25m) Fitted wardrobes

BEDROOM 2 10' x 9'2" (3.05m x 2.8m) Fitted wardrobes

BEDROOM 3 10' x 7'5" (3.05m x 2.26m)

**BATHROOM** Four piece modern suite

OUTSIDE Drive to garage, good size mature gardens