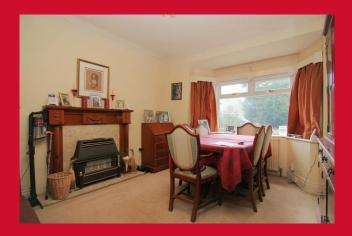

## 26 Lister Lane, Bradford, BD2 4LZ

COUNCIL TAX Bradford Band D

**TENURE** Freehold

ENTRANCE HALL

LIVING ROOM 18'2" x 9'9" (5.54m x 2.97m)

DINING ROOM 13'9" max x 10'7" (4.2m max x 3.23m)

KITCHEN 10'6" x 6'2" (3.2m x 1.88m) Selection of wall and base units, work tops, sink unit, plumbed for washing machine - useful understairs store