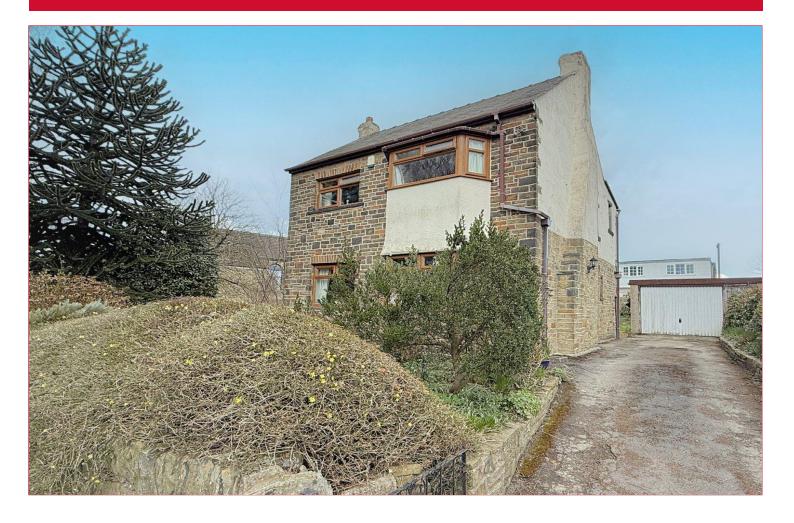

## 26 Lister Lane, Bradford, BD2 4LZ

Attractive part stone detached currently providing THREE BEDROOM, TWO RECEPTION ROOM accommodation. Occupying an enviable plot, clear potential to extend (subject to planning permissions) of likely appeal to a variety of buyers, especially families as there are multiple Ofsted good or outstanding schools within a crica 1 mile radius. This fine example is further enhanced by: drive, garage and good size mature gardens and offers new owners an opportunity to make their own mark and add value. Contact Robert Watts to arrange YOUR VIEWING today.

#### LANDING

BEDROOM 1 11'8" x 10'8" (3.56m x 3.25m) Fitted wardrobes

BEDROOM 2 10' x 9'2" (3.05m x 2.8m) Fitted wardrobes

BEDROOM 3 10' x 7'5" (3.05m x 2.26m)

**BATHROOM** Four piece modern suite

OUTSIDE Drive to garage, good size mature gardens