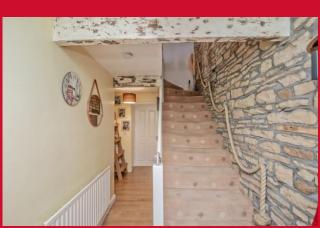

## **GROUND FLOOR**

ENTRANCE HALL Laminate floor, under stair store

BEDROOM ONE 11'9" x 9'9" (3.58m x 2.97m)

BEDROOM TWO 10'7" (3.23) x 9'6" (2.9) plus robes

**Built in wardrobes** 

BATHROOM Three piece suite with "air bath" with shower and screen over