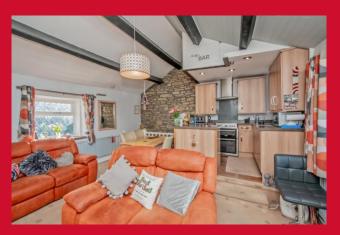

**FIRST FLOOR** 

LOUNGE 18'2" x 15'5" (5.54m x 4.7m)

KITCHEN/DINING AREA Modern wall and base units, worktops with stainless steel sink unit and plumbed for automatic washer

**OUTSIDE** Pleasant enclosed garden