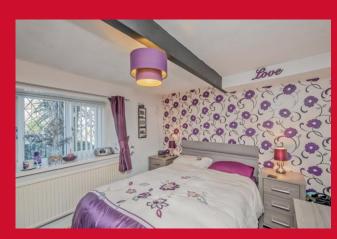

## **GROUND FLOOR**

ENTRANCE HALL Laminate floor, under stair store

BEDROOM ONE 11'9" x 9'9" (3.58m x 2.97m)

BEDROOM TWO 10'7" (3.23) x 9'6" (2.9) plus robes

**Built in wardrobes** 

BATHROOM Three piece suite with "air bath" with shower and screen over