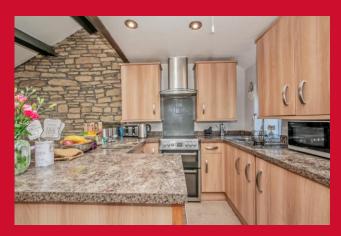

**FIRST FLOOR** 

LOUNGE 18'2" x 15'5" (5.54m x 4.7m)

KITCHEN/DINING AREA Modern wall and base units, worktops with stainless steel sink unit and plumbed for automatic washer

**OUTSIDE** Pleasant enclosed garden