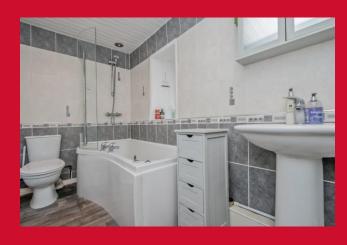

## **GROUND FLOOR**

ENTRANCE HALL Laminate floor, under stair store

BEDROOM ONE 11'9" x 9'9" (3.58m x 2.97m)

BEDROOM TWO 10'7" (3.23) x 9'6" (2.9) plus robes

**Built in wardrobes** 

BATHROOM Three piece suite with "air bath" with shower and screen over