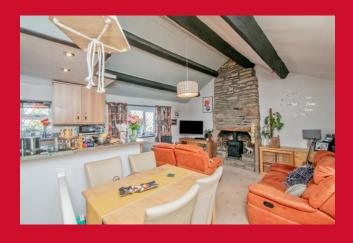

**FIRST FLOOR** 

LOUNGE 18'2" x 15'5" (5.54m x 4.7m)

KITCHEN/DINING AREA Modern wall and base units, worktops with stainless steel sink unit and plumbed for automatic washer

**OUTSIDE** Pleasant enclosed garden