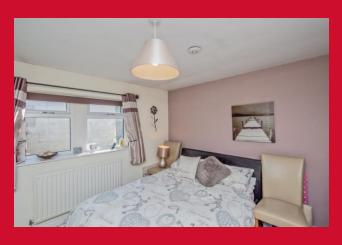

## **GROUND FLOOR**

ENTRANCE HALL Laminate floor, under stair store

BEDROOM ONE 11'9" x 9'9" (3.58m x 2.97m)

BEDROOM TWO 10'7" (3.23) x 9'6" (2.9) plus robes

**Built in wardrobes** 

BATHROOM Three piece suite with "air bath" with shower and screen over