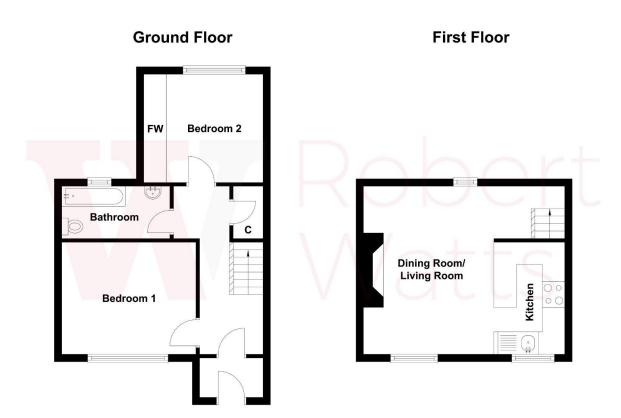

## **GROUND FLOOR**

ENTRANCE HALL Laminate floor, under stair store

BEDROOM ONE 11'9" x 9'9" (3.58m x 2.97m)

BEDROOM TWO 10'7" (3.23) x 9'6" (2.9) plus robes

**Built in wardrobes** 

BATHROOM Three piece suite with "air bath" with shower and screen over

**FIRST FLOOR** 

LOUNGE 18'2" x 15'5" (5.54m x 4.7m)

KITCHEN/DINING AREA Modern wall and base units, worktops with stainless steel sink unit and plumbed for automatic washer

**OUTSIDE** Pleasant enclosed garden