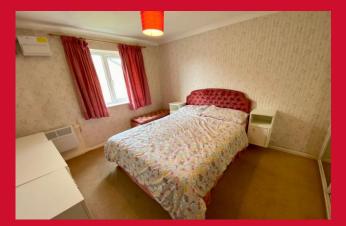

BEDROOM ONE 10'3" x 9'5" (3.12m x 2.87m) Built in wardrobes

BOXROOM / OCCASIONAL BEDROOM 8'7" (2.62) plus robes x 6' (1.83) Built in wardrobes

SHOWER ROOM Modern suite comprising of shower cubicle, vanity wash basin/W.C and fully tiled walls