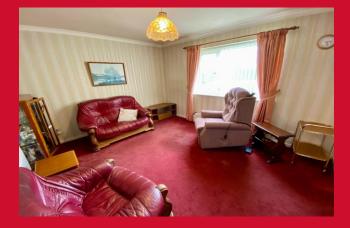

#### LOUNGE 12'9" x 10'9" (3.89m x 3.28m)

KITCHEN 7'6" x 7'1" (2.29m x 2.16m) Selection of wall and base units, worktops and plumbed for automatic washer and stainless steel sink unit

HALLWAY Store closet