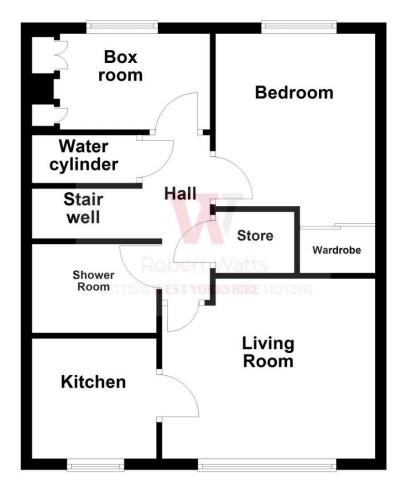

## 30 Churchfields, Fagley, Bradford, BD2 3JN

ENTRANCE Private door and stairs leading up to lounge

#### LOUNGE 12'9" x 10'9" (3.89m x 3.28m)

KITCHEN 7'6" x 7'1" (2.29m x 2.16m) Selection of wall and base units, worktops and plumbed for automatic washer and stainless steel sink unit

HALLWAY Store closet

BEDROOM ONE 10'3" x 9'5" (3.12m x 2.87m) Built in wardrobes

BOXROOM / OCCASIONAL BEDROOM 8'7" (2.62) plus robes x 6' (1.83) Built in wardrobes

SHOWER ROOM Modern suite comprising of shower cubicle, vanity wash basin/W.C and fully tiled walls