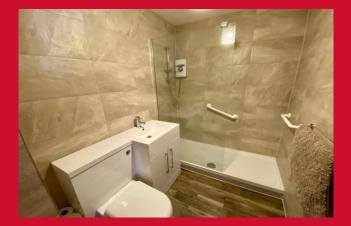

BEDROOM ONE 10'3" x 9'5" (3.12m x 2.87m) Built in wardrobes

BOXROOM / OCCASIONAL BEDROOM 8'7" (2.62) plus robes x 6' (1.83) Built in wardrobes

SHOWER ROOM Modern suite comprising of shower cubicle, vanity wash basin/W.C and fully tiled walls