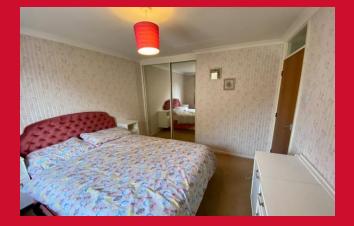

BEDROOM ONE 10'3" x 9'5" (3.12m x 2.87m) Built in wardrobes

BOXROOM / OCCASIONAL BEDROOM 8'7" (2.62) plus robes x 6' (1.83) Built in wardrobes

SHOWER ROOM Modern suite comprising of shower cubicle, vanity wash basin/W.C and fully tiled walls