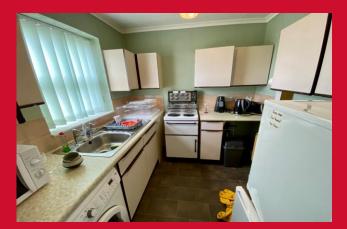

#### LOUNGE 12'9" x 10'9" (3.89m x 3.28m)

KITCHEN 7'6" x 7'1" (2.29m x 2.16m) Selection of wall and base units, worktops and plumbed for automatic washer and stainless steel sink unit

HALLWAY Store closet