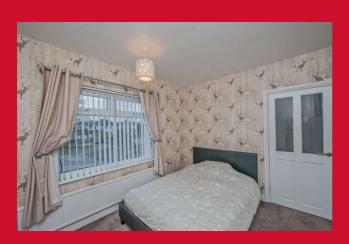

#### KITCHEN 8'7" x 7'7" (2.62m x 2.3m)

Selection of wall and base units, work tops, sink unit, plumbed for washing machine, useful understairs store

**LANDING** 

BEDROOM 1 10'4" x 8'9" (3.15m x 2.67m)

BEDROOM 2 10'7" (3.23) plus robes x 8'8" (2.64)

Built in wardrobes

BOXROOM / BEDROOM 3 6' x 5'9" (1.83m x 1.75m)

NB will not fit a standard size single bed

**BATHROOM** Three piece suite, over bath shower - fully tiled walls

**OUTSIDE** Drive to garage, pleasant gardens front and rear