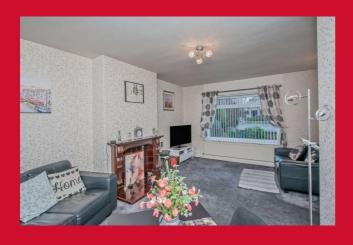

#### **COUNCIL TAX Bradford**

Band C

**TENURE** Freehold

**PORCH** Leads to hallway

**HALLWAY** Cupboard housing boiler

LIVING ROOM 17'8" x 12'3" (5.38m x 3.73m)