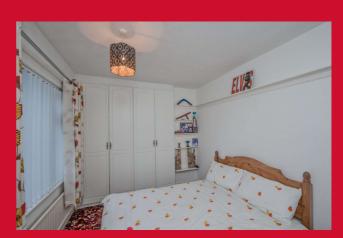

#### KITCHEN 8'7" x 7'7" (2.62m x 2.3m)

Selection of wall and base units, work tops, sink unit, plumbed for washing machine, useful understairs store

**LANDING** 

BEDROOM 1 10'4" x 8'9" (3.15m x 2.67m)

BEDROOM 2 10'7" (3.23) plus robes x 8'8" (2.64)