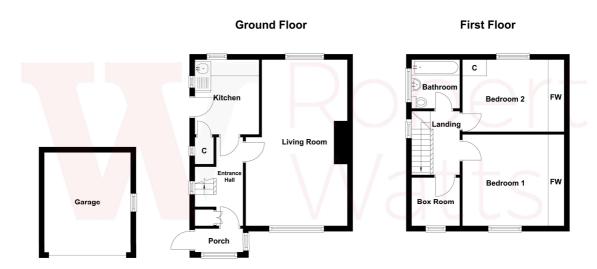

#### **COUNCIL TAX Bradford**

Band C

**TENURE** Freehold

**PORCH** Leads to hallway

**HALLWAY** Cupboard housing boiler

LIVING ROOM 17'8" x 12'3" (5.38m x 3.73m)

#### KITCHEN 8'7" x 7'7" (2.62m x 2.3m)

Selection of wall and base units, work tops, sink unit, plumbed for washing machine, useful understairs store

**LANDING** 

BEDROOM 1 10'4" x 8'9" (3.15m x 2.67m)

BEDROOM 2 10'7" (3.23) plus robes x 8'8" (2.64)

Built in wardrobes

BOXROOM / BEDROOM 3 6' x 5'9" (1.83m x 1.75m)

NB will not fit a standard size single bed

**BATHROOM** Three piece suite, over bath shower - fully tiled walls

**OUTSIDE** Drive to garage, pleasant gardens front and rear