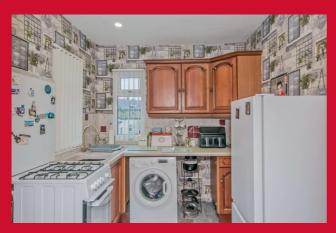

#### KITCHEN 8'7" x 7'7" (2.62m x 2.3m)

Selection of wall and base units, work tops, sink unit, plumbed for washing machine, useful understairs store

**LANDING** 

BEDROOM 1 10'4" x 8'9" (3.15m x 2.67m)

BEDROOM 2 10'7" (3.23) plus robes x 8'8" (2.64)