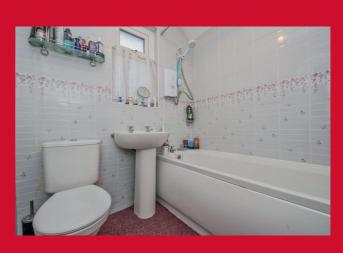

Built in wardrobes

BOXROOM / BEDROOM 3 6' x 5'9" (1.83m x 1.75m)

NB will not fit a standard size single bed

**BATHROOM** Three piece suite, over bath shower - fully tiled walls

**OUTSIDE** Drive to garage, pleasant gardens front and rear