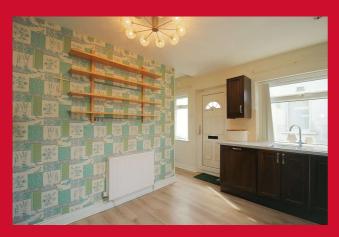

## **COUNCIL TAX Bradford**

Band B

**TENURE** Freehold

**DIRECT ACCESS TO** 

LOUNGE 13'4" (4.06) x 11' (3.35) (plus bay)

KITCHEN 13'2" x 10'1" (4.01m x 3.07m)

Selection of wall and base units and sink unit. Plumbed for auto-washer. Built-in oven, hob and extractor.