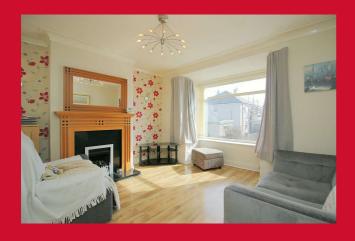

## **COUNCIL TAX Bradford**

Band B

**TENURE** Freehold

**DIRECT ACCESS TO** 

LOUNGE 13'4" (4.06) x 11' (3.35) (plus bay)

KITCHEN 13'2" x 10'1" (4.01m x 3.07m)

Selection of wall and base units and sink unit. Plumbed for auto-washer. Built-in oven, hob and extractor.