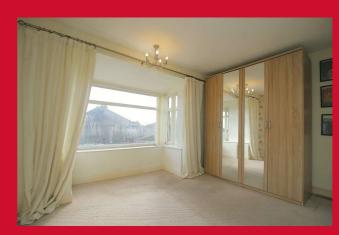

BEDROOM ONE 13'5" (4.1) (max) x 13'2" (4.01) (max)

BEDROOM TWO 7'6" x 7'8" (2.29m x 2.34m)

BEDROOM THREE 8'4" (max) x 5'6" (2.54m (max) x 1.68m)

**BATHROOM** Three piece suite, over bath shower. Access to loft