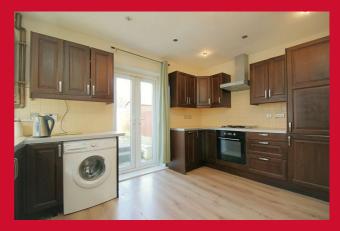

## **COUNCIL TAX Bradford**

Band B

**TENURE** Freehold

**DIRECT ACCESS TO** 

LOUNGE 13'4" (4.06) x 11' (3.35) (plus bay)

KITCHEN 13'2" x 10'1" (4.01m x 3.07m)

Selection of wall and base units and sink unit. Plumbed for auto-washer. Built-in oven, hob and extractor.