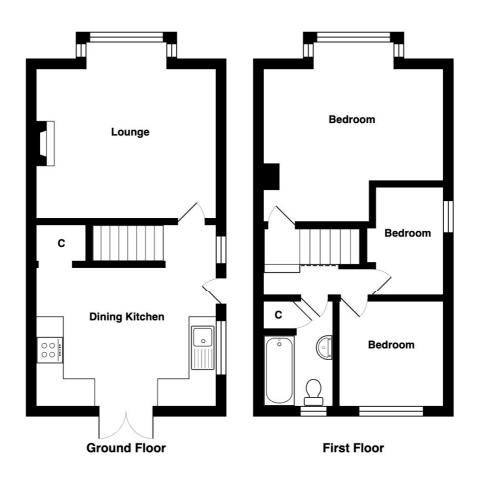

## **COUNCIL TAX Bradford**

Band B

**TENURE** Freehold

**DIRECT ACCESS TO** 

LOUNGE 13'4" (4.06) x 11' (3.35) (plus bay)

KITCHEN 13'2" x 10'1" (4.01m x 3.07m)

Selection of wall and base units and sink unit. Plumbed for auto-washer. Built-in oven, hob and extractor.

BEDROOM ONE 13'5" (4.1) (max) x 13'2" (4.01) (max)

BEDROOM TWO 7'6" x 7'8" (2.29m x 2.34m)

BEDROOM THREE 8'4" (max) x 5'6" (2.54m (max) x 1.68m)

**BATHROOM** Three piece suite, over bath shower. Access to loft

Total Area: 63.3 m² ... 682 ft²

All measurements are approximate and for display purposes only