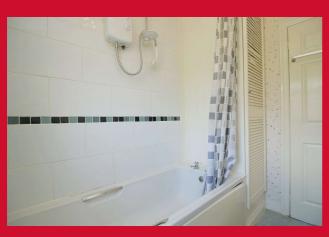

BEDROOM ONE 13'5" (4.1) (max) x 13'2" (4.01) (max)

BEDROOM TWO 7'6" x 7'8" (2.29m x 2.34m)

BEDROOM THREE 8'4" (max) x 5'6" (2.54m (max) x 1.68m)

**BATHROOM** Three piece suite, over bath shower. Access to loft