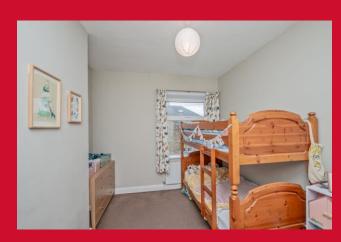

FIRST FLOOR LANDING Access to loft

BEDROOM ONE 13'2" x 10'5" (4.01m x 3.18m)

BEDROOM TWO 12'1" x 9'7" (3.68m x 2.92m)

BEDROOM THREE 9'2" x 6'2" (2.8m x 1.88m)

**BATHROOM** Three piece white suite

**OUTSIDE** Enclosed rear garden