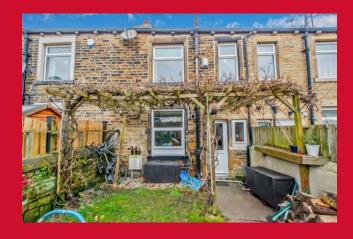

FIRST FLOOR LANDING Access to loft

BEDROOM ONE 13'2" x 10'5" (4.01m x 3.18m)

BEDROOM TWO 12'1" x 9'7" (3.68m x 2.92m)

BEDROOM THREE 9'2" x 6'2" (2.8m x 1.88m)

**BATHROOM** Three piece white suite

**OUTSIDE** Enclosed rear garden