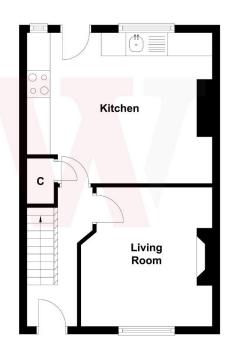

## **Ground Floor**

#### **COUNCIL TAX Bradford**

Band A

**TENURE** Freehold

**ENTRANCE HALLWAY** 

LOUNGE 12'6" x 11'9" (3.8m x 3.58m)

KITCHEN 13' x 16' (3.96m x 4.88m)

Selection of wall and base units, stainless steel sink unit, plumbed for automatic washer and dishwasher. Store closet.