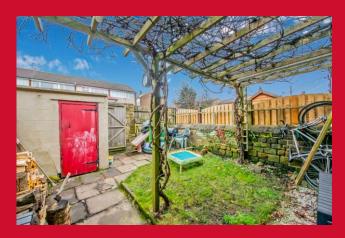

FIRST FLOOR LANDING Access to loft

BEDROOM ONE 13'2" x 10'5" (4.01m x 3.18m)

BEDROOM TWO 12'1" x 9'7" (3.68m x 2.92m)

BEDROOM THREE 9'2" x 6'2" (2.8m x 1.88m)

**BATHROOM** Three piece white suite

**OUTSIDE** Enclosed rear garden