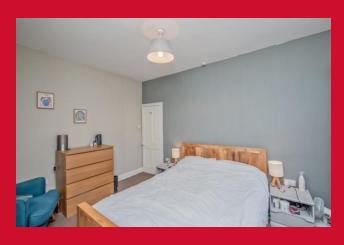

FIRST FLOOR LANDING Access to loft

BEDROOM ONE 13'2" x 10'5" (4.01m x 3.18m)

BEDROOM TWO 12'1" x 9'7" (3.68m x 2.92m)

BEDROOM THREE 9'2" x 6'2" (2.8m x 1.88m)

**BATHROOM** Three piece white suite

**OUTSIDE** Enclosed rear garden