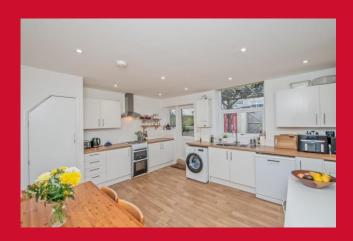

#### **COUNCIL TAX Bradford**

Band A

**TENURE** Freehold

**ENTRANCE HALLWAY** 

LOUNGE 12'6" x 11'9" (3.8m x 3.58m)

KITCHEN 13' x 16' (3.96m x 4.88m)

Selection of wall and base units, stainless steel sink unit, plumbed for automatic washer and dishwasher. Store closet.