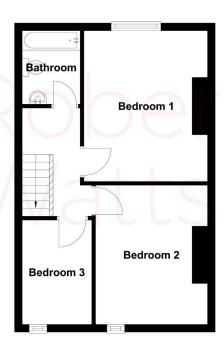

## First Floor

1 01274 614804 E highfield@robertwatts.co.uk W robertwatts.co.uk Highfield Office: 21 Highfield Road, Bradford, BD2 2AU

FIRST FLOOR LANDING Access to loft

BEDROOM ONE 13'2" x 10'5" (4.01m x 3.18m)

BEDROOM TWO 12'1" x 9'7" (3.68m x 2.92m)

BEDROOM THREE 9'2" x 6'2" (2.8m x 1.88m)

**BATHROOM** Three piece white suite

**OUTSIDE** Enclosed rear garden