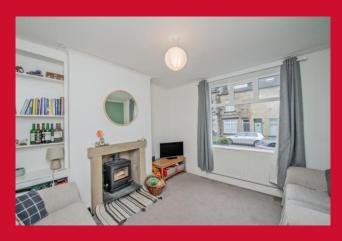

#### **COUNCIL TAX Bradford**

Band A

**TENURE** Freehold

**ENTRANCE HALLWAY** 

LOUNGE 12'6" x 11'9" (3.8m x 3.58m)

KITCHEN 13' x 16' (3.96m x 4.88m)

Selection of wall and base units, stainless steel sink unit, plumbed for automatic washer and dishwasher. Store closet.