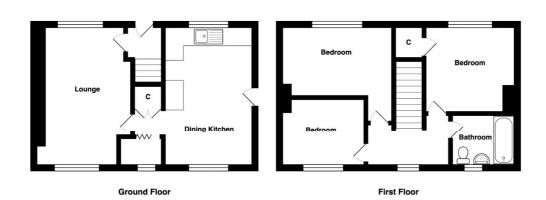

**COUNCIL TAX Bradford** 

Band A

**TENURE** Freehold

**ENTRANCE HALL** 

LIVING ROOM 15'5" x 10'4" (4.7m x 3.15m)

KITCHEN 15'4" x 9'6" (4.67m x 2.9m)

Selection of wall and base units, worktops, sink unit, plumbed for washing machine - useful understairs store and pantry

**LANDING** 

BEDROOM 1 12'1" x 7'8" (3.68m x 2.34m)

Access to loft space

BEDROOM 2 9'8" x 9'5" (2.95m x 2.87m)

Store closet

BEDROOM 3 9' x 7'3" (2.74m x 2.2m)

**BATHROOM** Three piece suite

OUTSIDE Off road parking & garden to front, good size enclosed garden to rear

Total Area: 71.6 m<sup>2</sup> ... 771 ft<sup>2</sup>

All measurements are approximate and for display purposes only

1 01274 614804 E highfield@robertwatts.co.uk W robertwatts.co.uk Highfield Office: 21 Highfield Road, Bradford, BD2 2AU