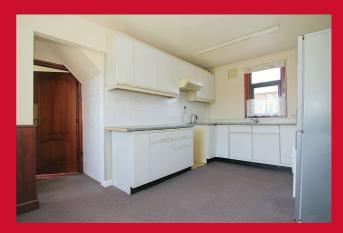

**COUNCIL TAX Bradford** 

Band A

**TENURE** Freehold

**ENTRANCE HALL** 

LIVING ROOM 15'5" x 10'4" (4.7m x 3.15m)

KITCHEN 15'4" x 9'6" (4.67m x 2.9m)

Selection of wall and base units, worktops, sink unit, plumbed for washing machine - useful understairs store and pantry