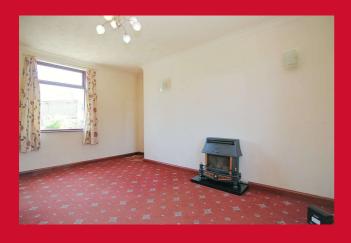

**COUNCIL TAX Bradford** 

Band A

**TENURE** Freehold

**ENTRANCE HALL** 

LIVING ROOM 15'5" x 10'4" (4.7m x 3.15m)

KITCHEN 15'4" x 9'6" (4.67m x 2.9m)

Selection of wall and base units, worktops, sink unit, plumbed for washing machine - useful understairs store and pantry