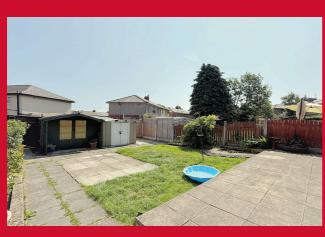

**LANDING** 

BEDROOM 1 12'1" x 7'8" (3.68m x 2.34m)

Access to loft space

BEDROOM 2 9'8" x 9'5" (2.95m x 2.87m)

Store closet

BEDROOM 3 9' x 7'3" (2.74m x 2.2m)

**BATHROOM** Three piece suite

OUTSIDE Off road parking & garden to front, good size enclosed garden to rear