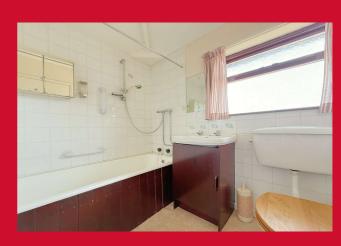

**LANDING** 

BEDROOM 1 12'1" x 7'8" (3.68m x 2.34m)

Access to loft space

BEDROOM 2 9'8" x 9'5" (2.95m x 2.87m)

Store closet

BEDROOM 3 9' x 7'3" (2.74m x 2.2m)

**BATHROOM** Three piece suite

OUTSIDE Off road parking & garden to front, good size enclosed garden to rear