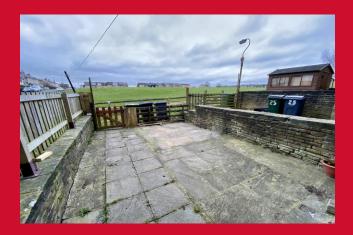

# **COUNCIL TAX Bradford** Band A **TENURE** Freehold **DIRECT ACCESS TO LOUNGE** LOUNGE 12' x 11'7" (3.66m x 3.53m) KITCHEN 11'7" x 10'7" (3.53m x 3.23m) Selection of wall and base units, worktops with sink unit and plumbed for automatic washer BEDROOM ONE 12'1" x 11'8" (3.68m x 3.56m) DORMER/ATTIC 12' x 15'6" (3.66m x 4.72m) **BATHROOM** Three piece white suite **SHOWER AREA** Shower only **OUTSIDE** Yard garden to rear