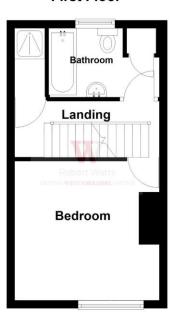

m) Selection of wall and base units, worktops with sink unit and plumbed for automatic washer BEDROOM ONE 12'1" x 11'8" (3.68m x 3.56m) DORMER/ATTIC 12' x 15'6" (3.66m x 4.72m) **BATHROOM** Three piece white suite **SHOWER AREA** Shower only **OUTSIDE** Yard garden to rear

The Fixtures & Appliances included have not been tested and therefore no guarantee can be given that they are in working order. Every care has been taken with the preparation of these sales particulars, but complete accuracy cannot be guaranteed. If there is any point, which is of particular importance you should obtain independent verification, or we will be pleased to check them for you. These sales particulars do not constitute a contract or part of a contract.

















**Ground Floor** 



**First Floor** 



#### Second Floor





1 01274 614804 E highfield@robertwatts.co.uk W robertwatts.co.uk Highfield Office: 21 Highfield Road, Bradford, BD2 2AU