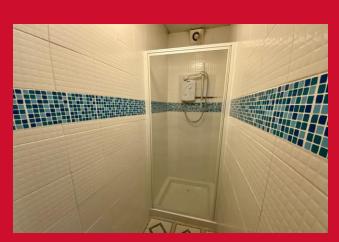

# **COUNCIL TAX Bradford** Band A **TENURE** Freehold **DIRECT ACCESS TO LOUNGE** LOUNGE 12' x 11'7" (3.66m x 3.53m) KITCHEN 11'7" x 10'7" (3.53m x 3.23m) Selection of wall and base units, worktops with sink unit and plumbed for automatic washer BEDROOM ONE 12'1" x 11'8" (3.68m x 3.56m) DORMER/ATTIC 12' x 15'6" (3.66m x 4.72m) **BATHROOM** Three piece white suite **SHOWER AREA** Shower only **OUTSIDE** Yard garden to rear