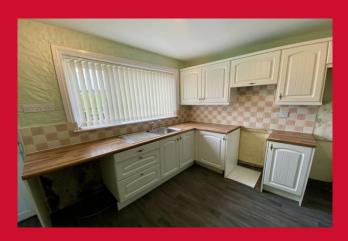

# **COUNCIL TAX Bradford** Band A **TENURE** Freehold **DIRECT ACCESS TO LOUNGE** LOUNGE 12' x 11'7" (3.66m x 3.53m) KITCHEN 11'7" x 10'7" (3.53m x 3.23m) Selection of wall and base units, worktops with sink unit and plumbed for automatic washer BEDROOM ONE 12'1" x 11'8" (3.68m x 3.56m) DORMER/ATTIC 12' x 15'6" (3.66m x 4.72m) **BATHROOM** Three piece white suite **SHOWER AREA** Shower only **OUTSIDE** Yard garden to rear