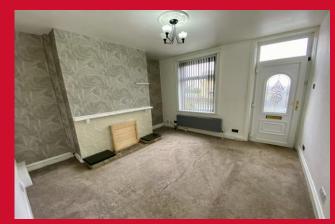

# **COUNCIL TAX Bradford** Band A **TENURE** Freehold **DIRECT ACCESS TO LOUNGE** LOUNGE 12' x 11'7" (3.66m x 3.53m) KITCHEN 11'7" x 10'7" (3.53m x 3.23m) Selection of wall and base units, worktops with sink unit and plumbed for automatic washer BEDROOM ONE 12'1" x 11'8" (3.68m x 3.56m) DORMER/ATTIC 12' x 15'6" (3.66m x 4.72m) **BATHROOM** Three piece white suite **SHOWER AREA** Shower only **OUTSIDE** Yard garden to rear