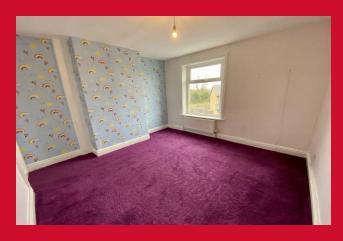

# **COUNCIL TAX Bradford** Band A **TENURE** Freehold **DIRECT ACCESS TO LOUNGE** LOUNGE 12' x 11'7" (3.66m x 3.53m) KITCHEN 11'7" x 10'7" (3.53m x 3.23m) Selection of wall and base units, worktops with sink unit and plumbed for automatic washer BEDROOM ONE 12'1" x 11'8" (3.68m x 3.56m) DORMER/ATTIC 12' x 15'6" (3.66m x 4.72m) **BATHROOM** Three piece white suite **SHOWER AREA** Shower only **OUTSIDE** Yard garden to rear