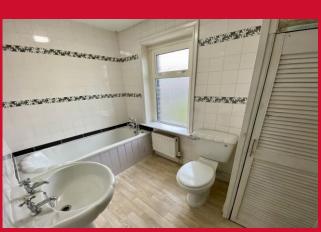

# **COUNCIL TAX Bradford** Band A **TENURE** Freehold **DIRECT ACCESS TO LOUNGE** LOUNGE 12' x 11'7" (3.66m x 3.53m) KITCHEN 11'7" x 10'7" (3.53m x 3.23m) Selection of wall and base units, worktops with sink unit and plumbed for automatic washer BEDROOM ONE 12'1" x 11'8" (3.68m x 3.56m) DORMER/ATTIC 12' x 15'6" (3.66m x 4.72m) **BATHROOM** Three piece white suite **SHOWER AREA** Shower only **OUTSIDE** Yard garden to rear