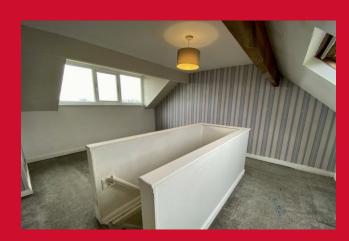

# **COUNCIL TAX Bradford** Band A **TENURE** Freehold **DIRECT ACCESS TO LOUNGE** LOUNGE 12' x 11'7" (3.66m x 3.53m) KITCHEN 11'7" x 10'7" (3.53m x 3.23m) Selection of wall and base units, worktops with sink unit and plumbed for automatic washer BEDROOM ONE 12'1" x 11'8" (3.68m x 3.56m) DORMER/ATTIC 12' x 15'6" (3.66m x 4.72m) **BATHROOM** Three piece white suite **SHOWER AREA** Shower only **OUTSIDE** Yard garden to rear