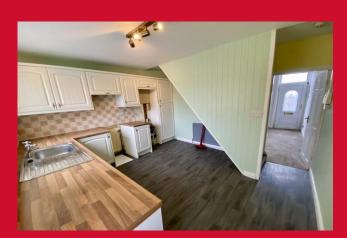

# **COUNCIL TAX Bradford** Band A **TENURE** Freehold **DIRECT ACCESS TO LOUNGE** LOUNGE 12' x 11'7" (3.66m x 3.53m) KITCHEN 11'7" x 10'7" (3.53m x 3.23m) Selection of wall and base units, worktops with sink unit and plumbed for automatic washer BEDROOM ONE 12'1" x 11'8" (3.68m x 3.56m) DORMER/ATTIC 12' x 15'6" (3.66m x 4.72m) **BATHROOM** Three piece white suite **SHOWER AREA** Shower only **OUTSIDE** Yard garden to rear