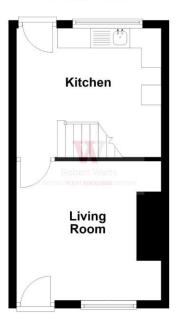

10'7" (3.53m x 3.23m) Selection of wall and base units, worktops with sink unit and plumbed for automatic washer BEDROOM ONE 12'1" x 11'8" (3.68m x 3.56m) DORMER/ATTIC 12' x 15'6" (3.66m x 4.72m) **BATHROOM** Three piece white suite **SHOWER AREA** Shower only **OUTSIDE** Yard garden to rear

The Fixtures & Appliances included have not been tested and therefore no guarantee can be given that they are in working order. Every care has been taken with the preparation of these sales particulars, but complete accuracy cannot be guaranteed. If there is any point, which is of particular importance you should obtain independent verification, or we will be pleased to check them for you. These sales particulars do not constitute a contract or part of a contract.

















**Ground Floor** 



**First Floor** 



#### Second Floor





1 01274 614804 E highfield@robertwatts.co.uk W robertwatts.co.uk Highfield Office: 21 Highfield Road, Bradford, BD2 2AU