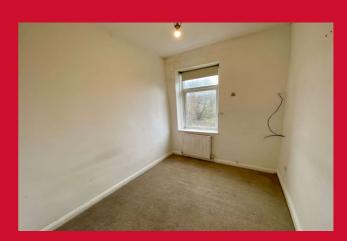

**LANDING** 

BOX ROOM 7' x 4' (2.13m x 1.22m)

A mutli purpose room with light and plumed for washing machine

BEDROOM 1 8'9" x 7'4" (2.67m x 2.24m)

BATHROOM Three piece white suite, over bath shower and screen