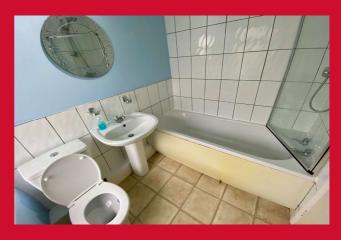

**LANDING** 

BOX ROOM 7' x 4' (2.13m x 1.22m)

A mutli purpose room with light and plumed for washing machine

BEDROOM 1 8'9" x 7'4" (2.67m x 2.24m)

BATHROOM Three piece white suite, over bath shower and screen