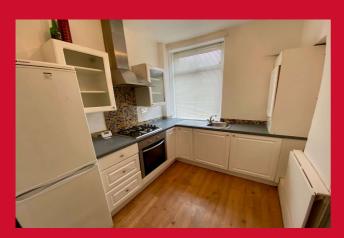

## **COUNCIL TAX Bradford**

Band A

**TENURE** Freehold

**DIRECT ACCESS TO** 

LIVING ROOM 12'1" x 10'7" (3.68m x 3.23m)

Open to kitchen

KITCHEN 9' x 7'7" (2.74m x 2.3m)

Selection of wall and base units, worktops, sink unit, built in oven, hob and extractor - useful store closet