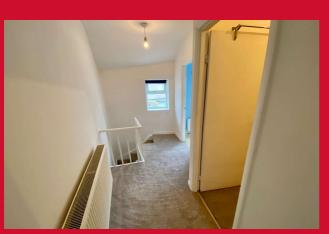

**LANDING** 

BOX ROOM 7' x 4' (2.13m x 1.22m)

A mutli purpose room with light and plumed for washing machine

BEDROOM 1 8'9" x 7'4" (2.67m x 2.24m)

BATHROOM Three piece white suite, over bath shower and screen