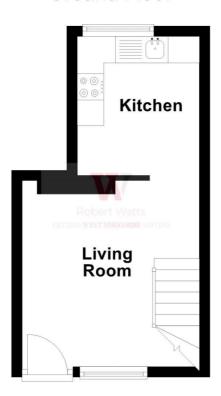

## **COUNCIL TAX Bradford**

Band A

**TENURE** Freehold

**DIRECT ACCESS TO** 

LIVING ROOM 12'1" x 10'7" (3.68m x 3.23m)

Open to kitchen

KITCHEN 9' x 7'7" (2.74m x 2.3m)

Selection of wall and base units, worktops, sink unit, built in oven, hob and extractor - useful store closet

## **Ground Floor**

**First Floor** 

1 01274 614804 E highfield@robertwatts.co.uk W robertwatts.co.uk Highfield Office: 21 Highfield Road, Bradford, BD2 2AU