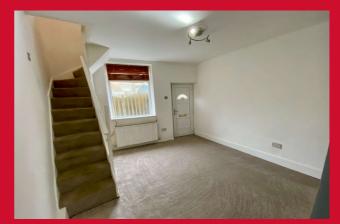

**LANDING** 

BOX ROOM 7' x 4' (2.13m x 1.22m)

A mutli purpose room with light and plumed for washing machine

BEDROOM 1 8'9" x 7'4" (2.67m x 2.24m)

BATHROOM Three piece white suite, over bath shower and screen