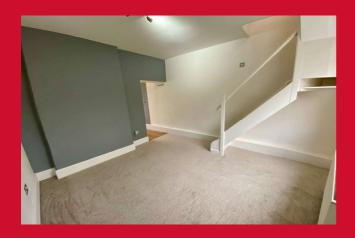

## **COUNCIL TAX Bradford**

Band A

**TENURE** Freehold

**DIRECT ACCESS TO** 

LIVING ROOM 12'1" x 10'7" (3.68m x 3.23m)

Open to kitchen

KITCHEN 9' x 7'7" (2.74m x 2.3m)

Selection of wall and base units, worktops, sink unit, built in oven, hob and extractor - useful store closet