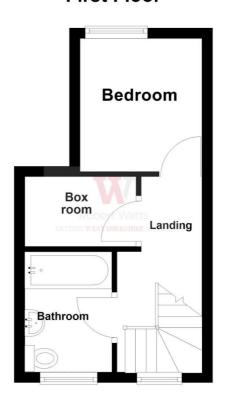

**LANDING** 

BOX ROOM 7' x 4' (2.13m x 1.22m)

A mutli purpose room with light and plumed for washing machine

BEDROOM 1 8'9" x 7'4" (2.67m x 2.24m)

BATHROOM Three piece white suite, over bath shower and screen

## **Ground Floor**

**First Floor** 

1 01274 614804 E highfield@robertwatts.co.uk W robertwatts.co.uk Highfield Office: 21 Highfield Road, Bradford, BD2 2AU