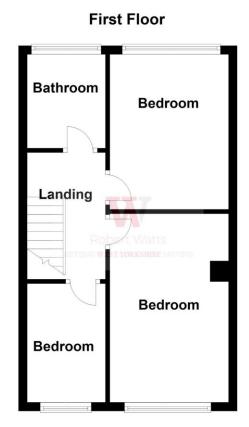

LANDING Access via pull down ladder to boarded loft with power, light and Velux window

BEDROOM 1 14'4" x 9' (4.37m x 2.74m)

BEDROOM 2 11'6" x 9' (3.5m x 2.74m)

BEDROOM 3 9' x 5'9" (2.74m x 1.75m)

BATHROOM Three piece modern white suite, over bath shower and screen - tiled floor, majority tiled walls