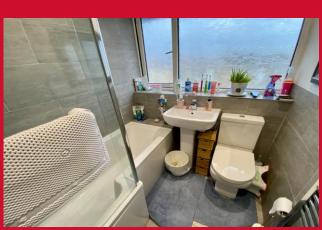

LANDING Access via pull down ladder to boarded loft with power, light and Velux window

BEDROOM 1 14'4" x 9' (4.37m x 2.74m)

BEDROOM 2 11'6" x 9' (3.5m x 2.74m)

BEDROOM 3 9' x 5'9" (2.74m x 1.75m)

BATHROOM Three piece modern white suite, over bath shower and screen - tiled floor, majority tiled walls