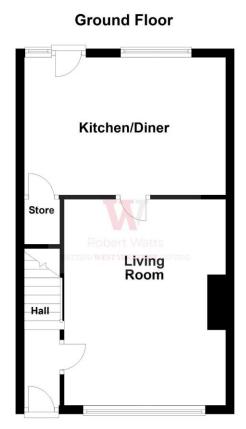

## **COUNCIL TAX Bradford**

Band B

**TENURE** Freehold

**ENTRANCE HALL** 

LIVING ROOM 15'2" x 12'1" (4.62m x 3.68m)

KITCHEN DINER 15'2" x 10'5" (4.62m x 3.18m)

Modern wall and base units, work tops, sink unit - built in oven and hob, plumbed for washing machine - useful understairs store