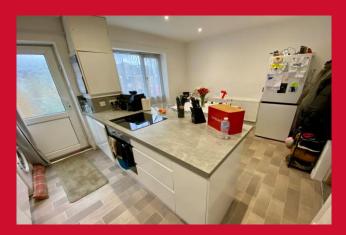

## **COUNCIL TAX Bradford**

Band B

**TENURE** Freehold

**ENTRANCE HALL** 

LIVING ROOM 15'2" x 12'1" (4.62m x 3.68m)

KITCHEN DINER 15'2" x 10'5" (4.62m x 3.18m)

Modern wall and base units, work tops, sink unit - built in oven and hob, plumbed for washing machine - useful understairs store