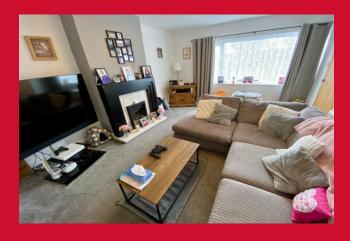

## **COUNCIL TAX Bradford**

Band B

**TENURE** Freehold

**ENTRANCE HALL** 

LIVING ROOM 15'2" x 12'1" (4.62m x 3.68m)

KITCHEN DINER 15'2" x 10'5" (4.62m x 3.18m)

Modern wall and base units, work tops, sink unit - built in oven and hob, plumbed for washing machine - useful understairs store