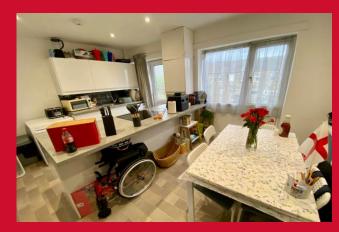

## **COUNCIL TAX Bradford**

Band B

**TENURE** Freehold

**ENTRANCE HALL** 

LIVING ROOM 15'2" x 12'1" (4.62m x 3.68m)

KITCHEN DINER 15'2" x 10'5" (4.62m x 3.18m)

Modern wall and base units, work tops, sink unit - built in oven and hob, plumbed for washing machine - useful understairs store