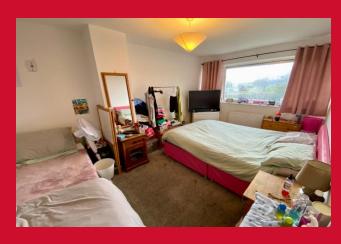

LANDING Access via pull down ladder to boarded loft with power, light and Velux window

BEDROOM 1 14'4" x 9' (4.37m x 2.74m)

BEDROOM 2 11'6" x 9' (3.5m x 2.74m)

BEDROOM 3 9' x 5'9" (2.74m x 1.75m)

BATHROOM Three piece modern white suite, over bath shower and screen - tiled floor, majority tiled walls