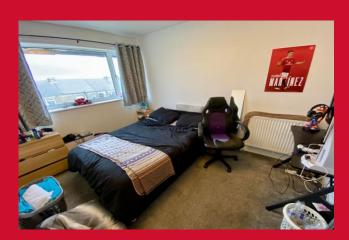

LANDING Access via pull down ladder to boarded loft with power, light and Velux window

BEDROOM 1 14'4" x 9' (4.37m x 2.74m)

BEDROOM 2 11'6" x 9' (3.5m x 2.74m)

BEDROOM 3 9' x 5'9" (2.74m x 1.75m)

BATHROOM Three piece modern white suite, over bath shower and screen - tiled floor, majority tiled walls