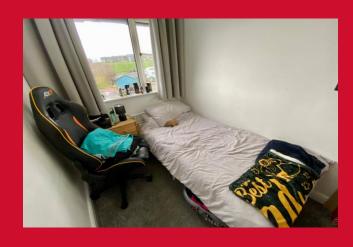

LANDING Access via pull down ladder to boarded loft with power, light and Velux window

BEDROOM 1 14'4" x 9' (4.37m x 2.74m)

BEDROOM 2 11'6" x 9' (3.5m x 2.74m)

BEDROOM 3 9' x 5'9" (2.74m x 1.75m)

BATHROOM Three piece modern white suite, over bath shower and screen - tiled floor, majority tiled walls