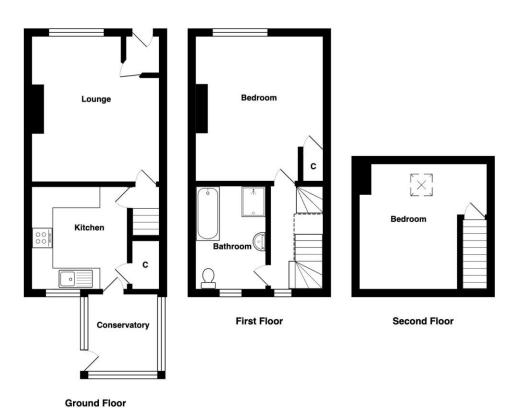

#### COUNCIL TAX Bradford Band A

**TENURE** Freehold

VESTIBULE LEADS TO

LIVING ROOM 13'9" max x 12'2" max (4.2m max x 3.7m max)

KITCHEN 9'6" x 9' (2.9m x 2.74m) Modern wall and base units, work tops, sink unit, built in oven, hob and extractor - plumbed for washing machine - tiled floor useful understairs store

SMALL CONSERVATORY / REAR PORCH 7'1" x 6'1" (2.16m x 1.85m) Tiled floor

### LANDING

BEDROOM 1 13'8" x 12'2" (4.17m x 3.7m) Useful store closet

**BATHROOM 9'8" x 6'6" (2.95m x 1.98m)** Good size bathroom - four piece suite comprising bath, shower cubicle, WC and washbasin - tiled floor, part tiled walls

ATTIC BEDROOM 2 12' max x 12'2" max (3.66m max x 3.7m max) With Velux window

OUTSIDE Small fore yard, yard garden to rear

The Fixtures & Appliances included have not been tested and therefore no guarantee can be given that they are in working order. Every care has been taken with the preparation of these sales particulars, but complete accuracy cannot be guaranteed. If there is any point, which is of particular importance you should obtain independent verification, or we will be pleased to check them for you. These sales particulars do not constitute a contract or part of a contract.

 $\label{eq:total} Total\ Area:\ 73.3\ m^2\ \dots\ 789\ ft^2$  All measurements are approximate and for display purposes only

1 01274 614804 E highfield@robertwatts.co.uk W robertwatts.co.uk Highfield Office: 21 Highfield Road, Bradford, BD2 2AU