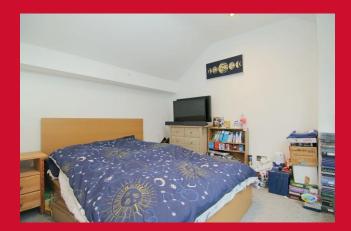

### LANDING

BEDROOM 1 13'8" x 12'2" (4.17m x 3.7m) Useful store closet

**BATHROOM 9'8" x 6'6" (2.95m x 1.98m)** Good size bathroom - four piece suite comprising bath, shower cubicle, WC and washbasin - tiled floor, part tiled walls