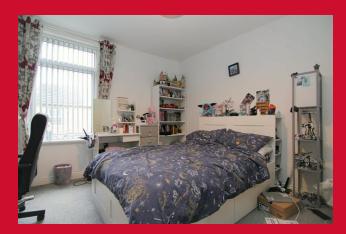

### LANDING

BEDROOM 1 13'8" x 12'2" (4.17m x 3.7m) Useful store closet

**BATHROOM 9'8" x 6'6" (2.95m x 1.98m)** Good size bathroom - four piece suite comprising bath, shower cubicle, WC and washbasin - tiled floor, part tiled walls