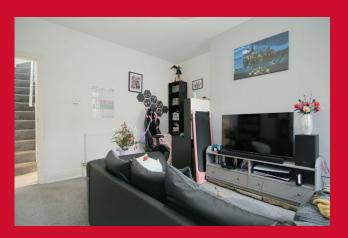

#### COUNCIL TAX Bradford Band A

**TENURE** Freehold

VESTIBULE LEADS TO

LIVING ROOM 13'9" max x 12'2" max (4.2m max x 3.7m max)

KITCHEN 9'6" x 9' (2.9m x 2.74m) Modern wall and base units, work tops, sink unit, built in oven, hob and extractor - plumbed for washing machine - tiled floor useful understairs store