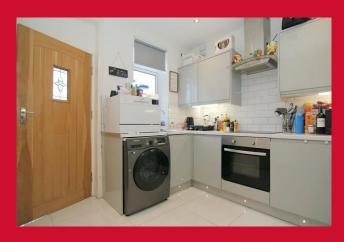

#### COUNCIL TAX Bradford Band A

**TENURE** Freehold

VESTIBULE LEADS TO

LIVING ROOM 13'9" max x 12'2" max (4.2m max x 3.7m max)

KITCHEN 9'6" x 9' (2.9m x 2.74m) Modern wall and base units, work tops, sink unit, built in oven, hob and extractor - plumbed for washing machine - tiled floor useful understairs store