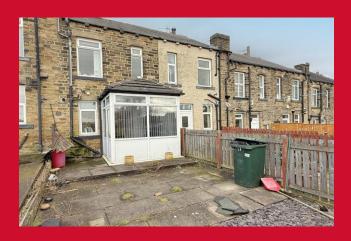

SMALL CONSERVATORY / REAR PORCH 7'1" x 6'1" (2.16m x 1.85m) Tiled floor

ATTIC BEDROOM 2 12' max x 12'2" max (3.66m max x 3.7m max) With Velux window

OUTSIDE Small fore yard, yard garden to rear

The Fixtures & Appliances included have not been tested and therefore no guarantee can be given that they are in working order. Every care has been taken with the preparation of these sales particulars, but complete accuracy cannot be guaranteed. If there is any point, which is of particular importance you should obtain independent verification, or we will be pleased to check them for you. These sales particulars do not constitute a contract or part of a contract.