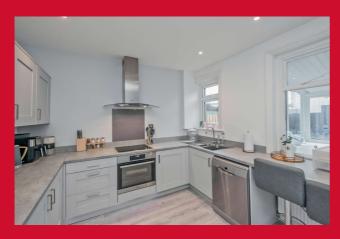

#### LOUNGE 13'7" (4.14) (max) x 12'9" (3.89)(max)

**KITCHEN 13'2" x 10' (4.01m x 3.05m)** Selection of wall and base unit, stainless steel sink unit. Built-in oven, hob and extractor.

WALK IN UNDERSTAIR STORE WC off