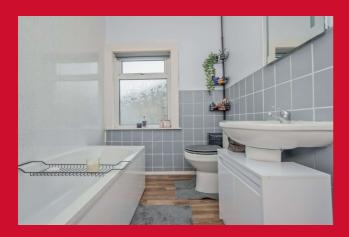

LEAN TO UTILITY/PORCH Plumbed for washing machine

BEDROOM ONE 13'7" x 11'7" (4.14m x 3.53m) Useful store closet

BEDROOM TWO 12'2" x 10'2" (3.7m x 3.1m)

BATHROOM Three piece white suite

**OUTSIDE** Drive to garage. Pleasant garden to front and rear.