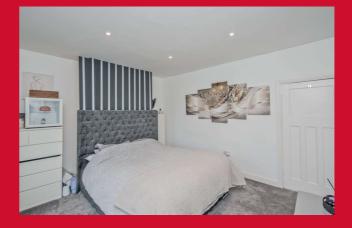

LEAN TO UTILITY/PORCH Plumbed for washing machine

BEDROOM ONE 13'7" x 11'7" (4.14m x 3.53m) Useful store closet

BEDROOM TWO 12'2" x 10'2" (3.7m x 3.1m)

BATHROOM Three piece white suite

**OUTSIDE** Drive to garage. Pleasant garden to front and rear.