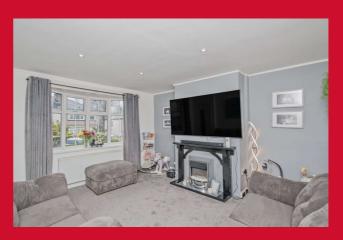

#### LOUNGE 13'7" (4.14) (max) x 12'9" (3.89)(max)

**KITCHEN 13'2" x 10' (4.01m x 3.05m)** Selection of wall and base unit, stainless steel sink unit. Built-in oven, hob and extractor.

WALK IN UNDERSTAIR STORE WC off