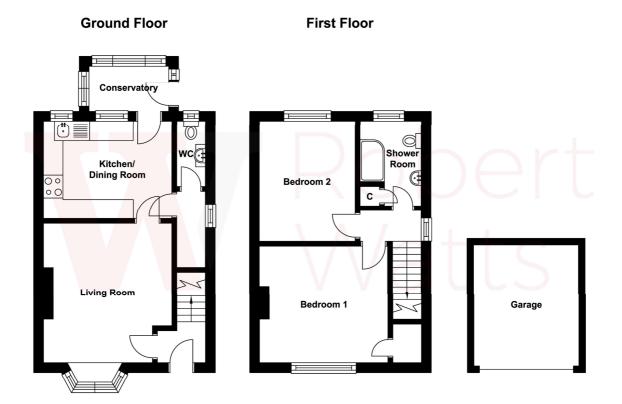

#### LOUNGE 13'7" (4.14) (max) x 12'9" (3.89)(max)

**KITCHEN 13'2" x 10' (4.01m x 3.05m)** Selection of wall and base unit, stainless steel sink unit. Built-in oven, hob and extractor.

WALK IN UNDERSTAIR STORE WC off

LEAN TO UTILITY/PORCH Plumbed for washing machine

BEDROOM ONE 13'7" x 11'7" (4.14m x 3.53m) Useful store closet

BEDROOM TWO 12'2" x 10'2" (3.7m x 3.1m)

BATHROOM Three piece white suite

**OUTSIDE** Drive to garage. Pleasant garden to front and rear.