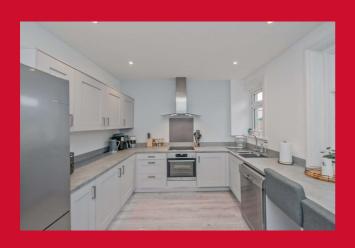

#### LOUNGE 13'7" (4.14) (max) x 12'9" (3.89)(max)

**KITCHEN 13'2" x 10' (4.01m x 3.05m)** Selection of wall and base unit, stainless steel sink unit. Built-in oven, hob and extractor.

WALK IN UNDERSTAIR STORE WC off