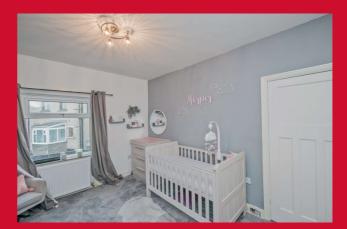

LEAN TO UTILITY/PORCH Plumbed for washing machine

BEDROOM ONE 13'7" x 11'7" (4.14m x 3.53m) Useful store closet

BEDROOM TWO 12'2" x 10'2" (3.7m x 3.1m)

BATHROOM Three piece white suite

**OUTSIDE** Drive to garage. Pleasant garden to front and rear.