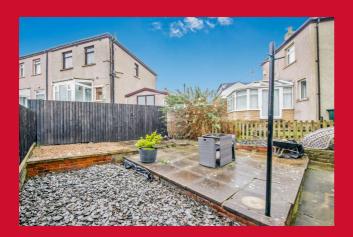

LEAN TO UTILITY/PORCH Plumbed for washing machine

BEDROOM ONE 13'7" x 11'7" (4.14m x 3.53m) Useful store closet

BEDROOM TWO 12'2" x 10'2" (3.7m x 3.1m)

BATHROOM Three piece white suite

**OUTSIDE** Drive to garage. Pleasant garden to front and rear.