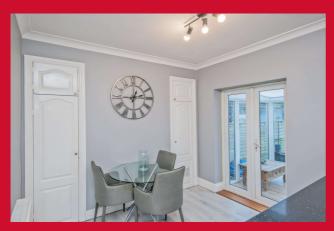

CONSERVATORY 9'6" x 7'3" (2.9m x 2.2m)

INTEGRAL GARAGE 19' x 10'4" (5.8m x 3.15m)

With power and light

LANDING Access to loft space

BEDROOM 1 11'3" (3.43) x 8'6" (2.6) plus recess

BEDROOM 2 10'8" x 10'7" (3.25m x 3.23m)