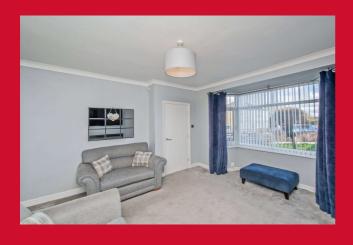

#### **COUNCIL TAX Bradford**

Band B

**TENURE** Freehold

**ENTRANCE HALL** 

LIVING ROOM 13'5" (4.1) x 12'3" (3.73) to chimney breast

KITCHEN 14'9" x 9'4" (4.5m x 2.84m)

Selection of wall and base units, sink unit, built in store - useful understair store - built in oven hob and extractor