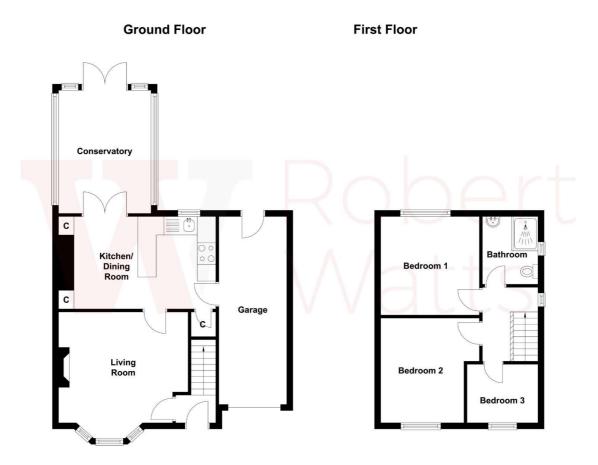

#### **COUNCIL TAX Bradford**

Band B

**TENURE** Freehold

**ENTRANCE HALL** 

LIVING ROOM 13'5" (4.1) x 12'3" (3.73) to chimney breast

KITCHEN 14'9" x 9'4" (4.5m x 2.84m)

Selection of wall and base units, sink unit, built in store - useful understair store - built in oven hob and extractor

CONSERVATORY 9'6" x 7'3" (2.9m x 2.2m)

INTEGRAL GARAGE 19' x 10'4" (5.8m x 3.15m)

With power and light

LANDING Access to loft space

BEDROOM 1 11'3" (3.43) x 8'6" (2.6) plus recess

BEDROOM 2 10'8" x 10'7" (3.25m x 3.23m)

BEDROOM 3 7'8" x 6'5" (2.34m x 1.96m)

SHOWER ROOM Shower cubicle, WC and washbasin - tiled walls and floor

**OUTSIDE** Drive to attached integral garage, pleasant gardens front and rear

The Fixtures & Appliances included have not been tested and therefore no guarantee can be given that they are in working order. Every care has been taken with the preparation of these sales particulars, but complete accuracy cannot be guaranteed. If there is any point, which is of particular importance you should obtain independent verification, or we will be pleased to check them for you. These sales particulars do not constitute a contract or part of a contract.