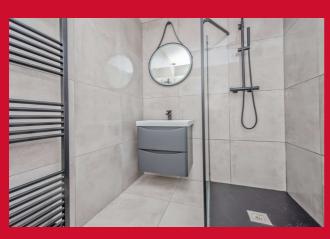

BEDROOM 3 7'8" x 6'5" (2.34m x 1.96m)

SHOWER ROOM Shower cubicle, WC and washbasin - tiled walls and floor

**OUTSIDE** Drive to attached integral garage, pleasant gardens front and rear

The Fixtures & Appliances included have not been tested and therefore no guarantee can be given that they are in working order. Every care has been taken with the preparation of these sales particulars, but complete accuracy cannot be guaranteed. If there is any point, which is of particular importance you should obtain independent verification, or we will be pleased to check them for you. These sales particulars do not constitute a contract or part of a contract.