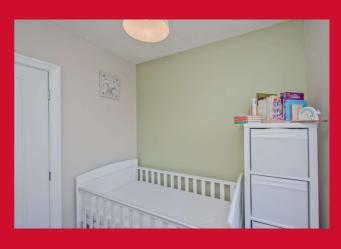

BEDROOM 3 7'8" x 6'5" (2.34m x 1.96m)

SHOWER ROOM Shower cubicle, WC and washbasin - tiled walls and floor

**OUTSIDE** Drive to attached integral garage, pleasant gardens front and rear

The Fixtures & Appliances included have not been tested and therefore no guarantee can be given that they are in working order. Every care has been taken with the preparation of these sales particulars, but complete accuracy cannot be guaranteed. If there is any point, which is of particular importance you should obtain independent verification, or we will be pleased to check them for you. These sales particulars do not constitute a contract or part of a contract.