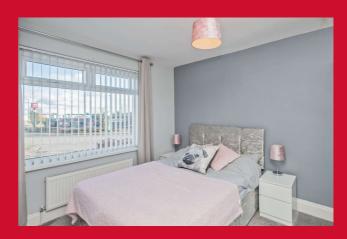

CONSERVATORY 9'6" x 7'3" (2.9m x 2.2m)

INTEGRAL GARAGE 19' x 10'4" (5.8m x 3.15m)

With power and light

LANDING Access to loft space

BEDROOM 1 11'3" (3.43) x 8'6" (2.6) plus recess

BEDROOM 2 10'8" x 10'7" (3.25m x 3.23m)