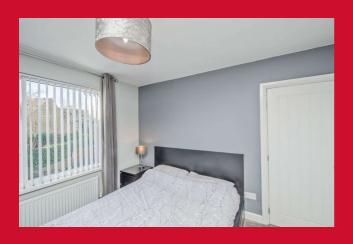

CONSERVATORY 9'6" x 7'3" (2.9m x 2.2m)

INTEGRAL GARAGE 19' x 10'4" (5.8m x 3.15m)

With power and light

LANDING Access to loft space

BEDROOM 1 11'3" (3.43) x 8'6" (2.6) plus recess

BEDROOM 2 10'8" x 10'7" (3.25m x 3.23m)