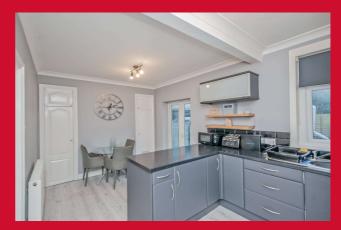

#### **COUNCIL TAX Bradford**

Band B

**TENURE** Freehold

**ENTRANCE HALL** 

LIVING ROOM 13'5" (4.1) x 12'3" (3.73) to chimney breast

KITCHEN 14'9" x 9'4" (4.5m x 2.84m)

Selection of wall and base units, sink unit, built in store - useful understair store - built in oven hob and extractor