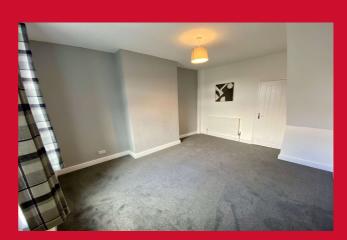

# **COUNCIL TAX Bradford**Band A

**TENURE** Freehold

**DIRECT ACCESS TO** 

LOUNGE 15'9" x 11'6" (4.8m x 3.5m)

KITCHEN 9'3" x 8'4" (2.82m x 2.54m)

Selection of modern wall and base units, built-in oven, hob and extractor. Space for auto-washer. Access to cellar