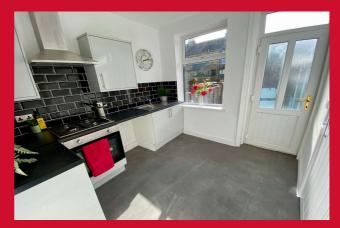

# **COUNCIL TAX Bradford**Band A

**TENURE** Freehold

**DIRECT ACCESS TO** 

LOUNGE 15'9" x 11'6" (4.8m x 3.5m)

KITCHEN 9'3" x 8'4" (2.82m x 2.54m)

Selection of modern wall and base units, built-in oven, hob and extractor. Space for auto-washer. Access to cellar