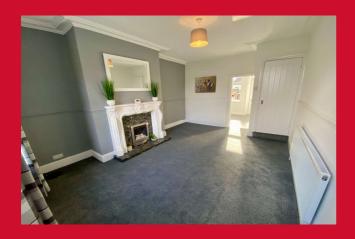

# **COUNCIL TAX Bradford**Band A

**TENURE** Freehold

**DIRECT ACCESS TO** 

LOUNGE 15'9" x 11'6" (4.8m x 3.5m)

KITCHEN 9'3" x 8'4" (2.82m x 2.54m)

Selection of modern wall and base units, built-in oven, hob and extractor. Space for auto-washer. Access to cellar