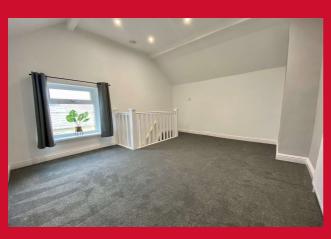

**CELLAR** With light

BEDROOM ONE 14'1" x 11'8" (4.3m x 3.56m)

ATTIC BEDROOM TWO 13'8" x 11'7" (4.17m x 3.53m)

Gable window

**BATHROOM** Good size bathroom, three piece white suite

**OUTSIDE** Yard garden to the rear. Small garden to the front