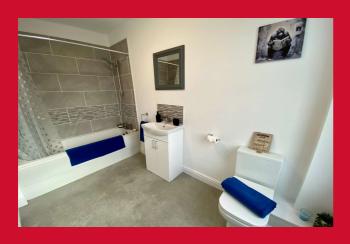

**CELLAR** With light

BEDROOM ONE 14'1" x 11'8" (4.3m x 3.56m)

ATTIC BEDROOM TWO 13'8" x 11'7" (4.17m x 3.53m)

Gable window

**BATHROOM** Good size bathroom, three piece white suite

**OUTSIDE** Yard garden to the rear. Small garden to the front