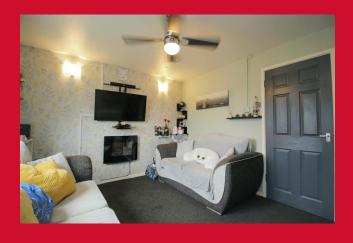

## 34 Churchfields, Fagley, Bradford, BD2 3JN

**ENTRANCE HALL** Stairs lead up to accommodation.

LIVING ROOM 12'2" x 10'5" (3.7m x 3.18m)

KITCHEN 7'3" x 7'6" (2.2m x 2.29m)

Selection of wall and base units, worktops, sink unit, built in oven, hob and extractor and plumbed for automatic washer