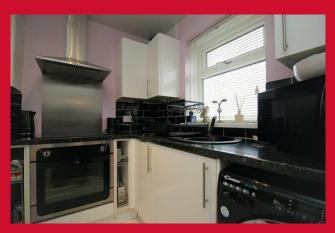

## 34 Churchfields, Fagley, Bradford, BD2 3JN

**ENTRANCE HALL** Stairs lead up to accommodation.

LIVING ROOM 12'2" x 10'5" (3.7m x 3.18m)

KITCHEN 7'3" x 7'6" (2.2m x 2.29m)

Selection of wall and base units, worktops, sink unit, built in oven, hob and extractor and plumbed for automatic washer