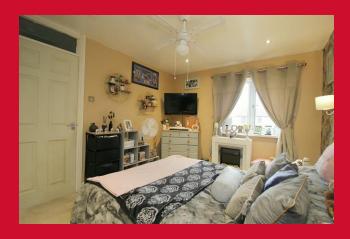

## 34 Churchfields, Fagley, Bradford, BD2 3JN

**ENTRANCE HALL** Stairs lead up to accommodation.

LIVING ROOM 12'2" x 10'5" (3.7m x 3.18m)

KITCHEN 7'3" x 7'6" (2.2m x 2.29m)

Selection of wall and base units, worktops, sink unit, built in oven, hob and extractor and plumbed for automatic washer