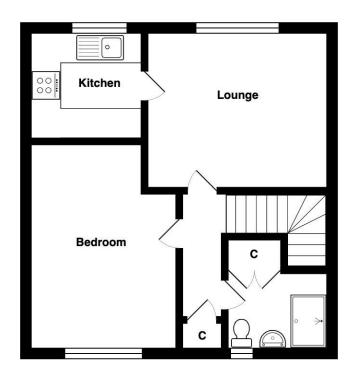

## 34 Churchfields, Fagley, Bradford, BD2 3JN

**ENTRANCE HALL** Stairs lead up to accommodation.

LIVING ROOM 12'2" x 10'5" (3.7m x 3.18m)

KITCHEN 7'3" x 7'6" (2.2m x 2.29m)

Selection of wall and base units, worktops, sink unit, built in oven, hob and extractor and plumbed for automatic washer

BEDROOM 13'9" x 9'8" (4.2m x 2.95m)

**SHOWER ROOM** Shower cubicle, W.C and wash basin

**LEASEHOLD INFORMATION** N.B. Our client has advised us that this property is leasehold. Our research shows a 125 year lease was granted from 1 April 1989. We are awaiting confirmation of any ground rent or service charge costs, this information should be verified by your solicitor prior to proceeding with any purchase.

**First Floor** 

Total Area: 40.3 m<sup>2</sup> ... 434 ft<sup>2</sup>

All measurements are approximate and for display purposes only

1 01274 614804 E highfield@robertwatts.co.uk W robertwatts.co.uk Highfield Office: 21 Highfield Road, Bradford, BD2 2AU