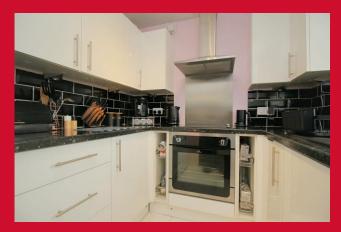

## 34 Churchfields, Fagley, Bradford, BD2 3JN

**ENTRANCE HALL** Stairs lead up to accommodation.

LIVING ROOM 12'2" x 10'5" (3.7m x 3.18m)

KITCHEN 7'3" x 7'6" (2.2m x 2.29m)

Selection of wall and base units, worktops, sink unit, built in oven, hob and extractor and plumbed for automatic washer