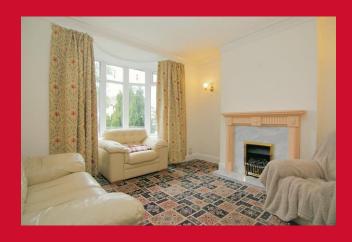

COUNCIL TAX Bradford Band C

**TENURE** Freehold

PORCH

HALLWAY

LIVING ROOM 14'5" x 12' (4.4m x 3.66m)

DINING ROOM 12'5" x 10'9" (3.78m x 3.28m) Patio doors to rear garden

**KITCHEN 9'2" x 6'7" (2.8m x 2m)** Selection of wall and base units, work tops, sink unit, built in oven, hob and extractor - plumbed for washing machine