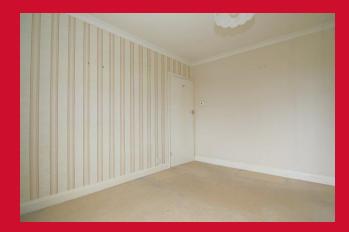

LANDING Access to loft space

BEDROOM 1 11'2" (3.4) x 10' (3.05) to chimney breast Wardrobes to alcoves

BEDROOM 2 12'6" (3.8) x 9'4" (2.84) plus robes Built in wardrobes

BEDROOM 3 7'6" x 6'7" (2.29m x 2m)