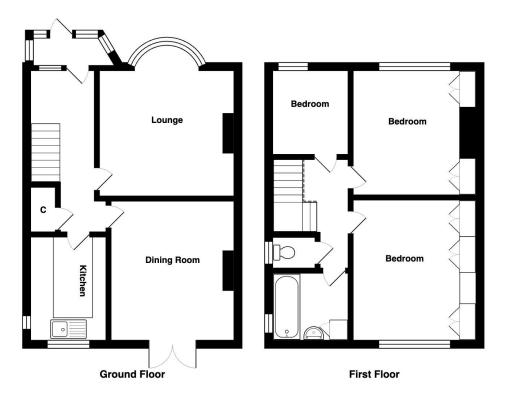

COUNCIL TAX Bradford Band C

**TENURE** Freehold

PORCH

HALLWAY

LIVING ROOM 14'5" x 12' (4.4m x 3.66m)

DINING ROOM 12'5" x 10'9" (3.78m x 3.28m) Patio doors to rear garden

**KITCHEN 9'2" x 6'7" (2.8m x 2m)** Selection of wall and base units, work tops, sink unit, built in oven, hob and extractor - plumbed for washing machine

LANDING Access to loft space

BEDROOM 1 11'2" (3.4) x 10' (3.05) to chimney breast Wardrobes to alcoves

BEDROOM 2 12'6" (3.8) x 9'4" (2.84) plus robes Built in wardrobes

BEDROOM 3 7'6" x 6'7" (2.29m x 2m)

BATHROOM 2 piece suite - separate WC

OUTSIDE Drive to garage, mature gardens front and rear

The Fixtures & Appliances included have not been tested and therefore no guarantee can be given that they are in working order. Every care has been taken with the preparation of these sales particulars, but complete accuracy cannot be guaranteed. If there is any point, which is of particular importance you should obtain independent verification, or we will be pleased to check them for you. These sales particulars do not constitute a contract or part of a contract.

 $\label{eq:total} \begin{array}{l} Total \ Area: 84.2 \ m^2 \ \dots \ 907 \ ft^2 \\ \\ \mbox{All measurements are approximate and for display purposes only} \end{array}$ 

1 01274 614804 E highfield@robertwatts.co.uk W robertwatts.co.uk Highfield Office: 21 Highfield Road, Bradford, BD2 2AU