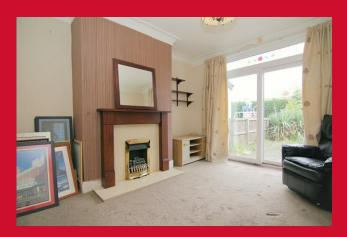

COUNCIL TAX Bradford Band C

**TENURE** Freehold

PORCH

HALLWAY

LIVING ROOM 14'5" x 12' (4.4m x 3.66m)

DINING ROOM 12'5" x 10'9" (3.78m x 3.28m) Patio doors to rear garden

**KITCHEN 9'2" x 6'7" (2.8m x 2m)** Selection of wall and base units, work tops, sink unit, built in oven, hob and extractor - plumbed for washing machine