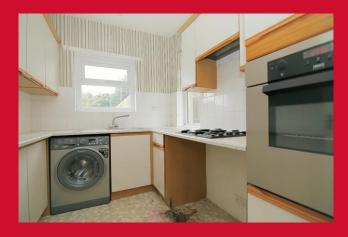

COUNCIL TAX Bradford Band C

**TENURE** Freehold

PORCH

HALLWAY

LIVING ROOM 14'5" x 12' (4.4m x 3.66m)

DINING ROOM 12'5" x 10'9" (3.78m x 3.28m) Patio doors to rear garden

**KITCHEN 9'2" x 6'7" (2.8m x 2m)** Selection of wall and base units, work tops, sink unit, built in oven, hob and extractor - plumbed for washing machine