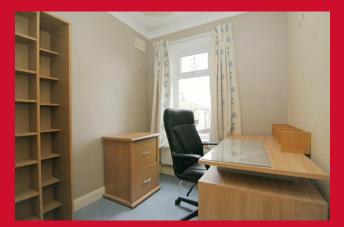

LANDING Access to loft space

BEDROOM 1 11'2" (3.4) x 10' (3.05) to chimney breast Wardrobes to alcoves

BEDROOM 2 12'6" (3.8) x 9'4" (2.84) plus robes Built in wardrobes

BEDROOM 3 7'6" x 6'7" (2.29m x 2m)