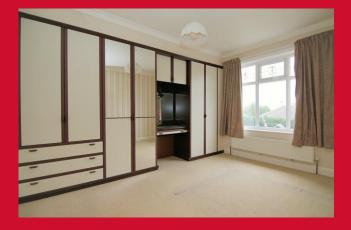

LANDING Access to loft space

BEDROOM 1 11'2" (3.4) x 10' (3.05) to chimney breast Wardrobes to alcoves

BEDROOM 2 12'6" (3.8) x 9'4" (2.84) plus robes Built in wardrobes

BEDROOM 3 7'6" x 6'7" (2.29m x 2m)