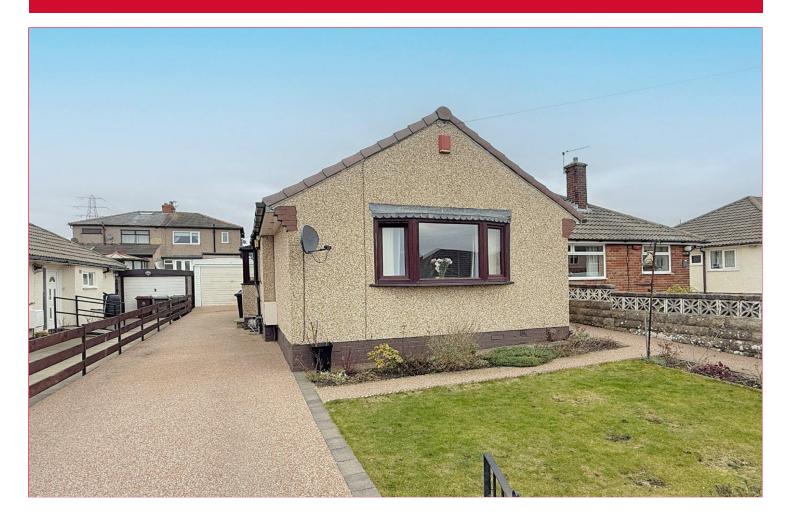

## 20 Kings Drive, Bradford, BD2 1PX

NO CHAIN – SEMI-DETACHED TRUE BUNGALOW – TWO BEDROOMS – GARAGE (restricted access) – RESIN DRIVEWAY. Occupying an enviable CUL-DE-SAC (vehicular) PLOT, a short walk from Claremont Rec and offering access to the many amenities in Wrose village. Of likely appeal to a variety of buyers, especially those looking to downsize. Contact Robert Watts to arrange your viewing today.

BEDROOM ONE 13'1" plus robes x 9'6" (4m plus robes x 2.9m)

Built in wardrobe

BEDROOM TWO 10'1" x 9'4" (3.07m x 2.84m)

BATHROOM Two piece suite with bath and wash basin with separate W.C

OUTSIDE Resin drive to garage and pleasant gardens front and rear