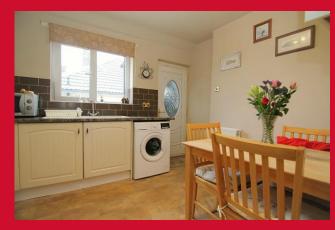

ENTRANCE HALL Access to loft with W.C off and useful store closet

LOUNGE 13'7" x 10'5" (4.14m x 3.18m)

KITCHEN 11'1" x 11'1" (3.38m x 3.38m)

Selection of wall and base units, worktops with sink unit, built in oven, hob and extractor. Plumbed for automatic washer