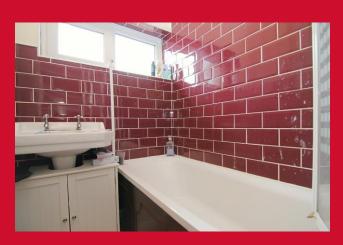

BEDROOM ONE 13'1" plus robes x 9'6" (4m plus robes x 2.9m)

Built in wardrobe

BEDROOM TWO 10'1" x 9'4" (3.07m x 2.84m)

BATHROOM Two piece suite with bath and wash basin with separate W.C

OUTSIDE Resin drive to garage and pleasant gardens front and rear