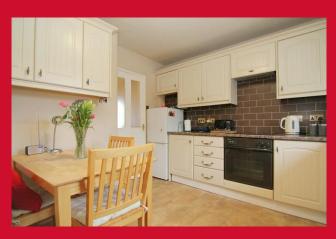

ENTRANCE HALL Access to loft with W.C off and useful store closet

LOUNGE 13'7" x 10'5" (4.14m x 3.18m)

KITCHEN 11'1" x 11'1" (3.38m x 3.38m)

Selection of wall and base units, worktops with sink unit, built in oven, hob and extractor. Plumbed for automatic washer