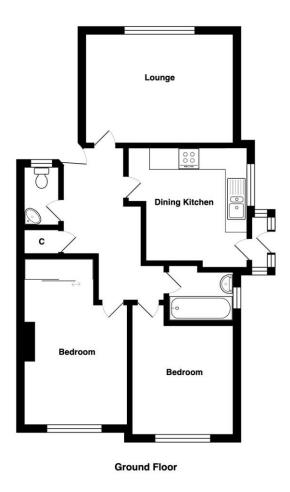

ENTRANCE HALL Access to loft with W.C off and useful store closet

LOUNGE 13'7" x 10'5" (4.14m x 3.18m)

KITCHEN 11'1" x 11'1" (3.38m x 3.38m)

Selection of wall and base units, worktops with sink unit, built in oven, hob and extractor. Plumbed for automatic washer

BEDROOM ONE 13'1" plus robes x 9'6" (4m plus robes x 2.9m)

Built in wardrobe

BEDROOM TWO 10'1" x 9'4" (3.07m x 2.84m)

BATHROOM Two piece suite with bath and wash basin with separate W.C

OUTSIDE Resin drive to garage and pleasant gardens front and rear

 $\label{eq:total_constraints} Total\ Area: 63.0\ m^2\ ...\ 678\ ft^2$  All measurements are approximate and for display purposes only

1 01274 614804 E highfield@robertwatts.co.uk W robertwatts.co.uk Highfield Office: 21 Highfield Road, Bradford, BD2 2AU