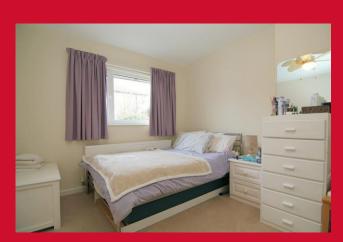

BEDROOM ONE 13'1" plus robes x 9'6" (4m plus robes x 2.9m)

Built in wardrobe

BEDROOM TWO 10'1" x 9'4" (3.07m x 2.84m)

BATHROOM Two piece suite with bath and wash basin with separate W.C

OUTSIDE Resin drive to garage and pleasant gardens front and rear