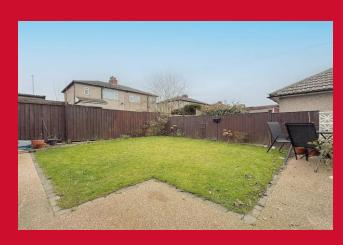

BEDROOM ONE 13'1" plus robes x 9'6" (4m plus robes x 2.9m)

Built in wardrobe

BEDROOM TWO 10'1" x 9'4" (3.07m x 2.84m)

BATHROOM Two piece suite with bath and wash basin with separate W.C

OUTSIDE Resin drive to garage and pleasant gardens front and rear