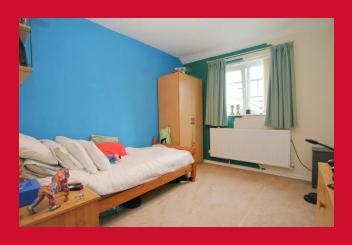

BEDROOM ONE 13'1" plus robes x 9'6" (4m plus robes x 2.9m)

Built in wardrobe

BEDROOM TWO 10'1" x 9'4" (3.07m x 2.84m)

BATHROOM Two piece suite with bath and wash basin with separate W.C

OUTSIDE Resin drive to garage and pleasant gardens front and rear