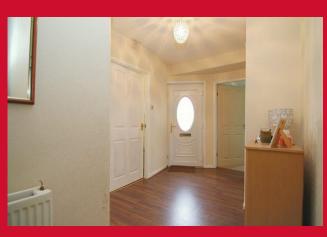

ENTRANCE HALL Access to loft with W.C off and useful store closet

LOUNGE 13'7" x 10'5" (4.14m x 3.18m)

KITCHEN 11'1" x 11'1" (3.38m x 3.38m)

Selection of wall and base units, worktops with sink unit, built in oven, hob and extractor. Plumbed for automatic washer