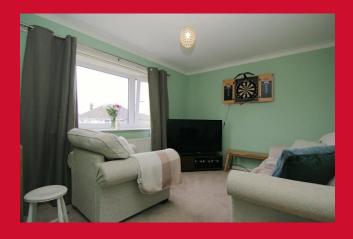

ENTRANCE HALL Access to loft with W.C off and useful store closet

LOUNGE 13'7" x 10'5" (4.14m x 3.18m)

KITCHEN 11'1" x 11'1" (3.38m x 3.38m)

Selection of wall and base units, worktops with sink unit, built in oven, hob and extractor. Plumbed for automatic washer