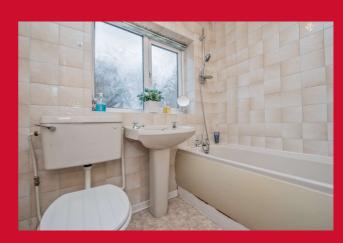

LANDING Access to loft space - useful store closet

BEDROOM 1 13'8" x 8'8" (4.17m x 2.64m)

BEDROOM 2 10'4" x 8'9" (3.15m x 2.67m)

BEDROOM 3 7' x 6'5" (2.13m x 1.96m)

**BATHROOM** Three piece coloured suite