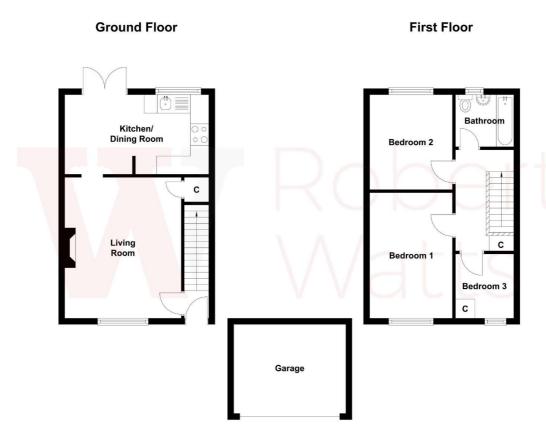

Useful understair store - open to dining area

DINING AREA 8'8" x 5'5" (2.64m x 1.65m)

Open arch to kitchen, access to rear garden

KITCHEN 9'8" x 8'6" (2.95m x 2.6m)

Selection of wall and base units, worktops, sink unit - built in oven, hob and extractor

LANDING Access to loft space - useful store closet

BEDROOM 1 13'8" x 8'8" (4.17m x 2.64m)

BEDROOM 2 10'4" x 8'9" (3.15m x 2.67m)

BEDROOM 3 7' x 6'5" (2.13m x 1.96m)

**BATHROOM** Three piece coloured suite

**OUTSIDE** Pleasant rear garden, we have not seen the title register however adjoining properties may have access rights please ask us for further details - garage to the front (the right hand one as you look face on)