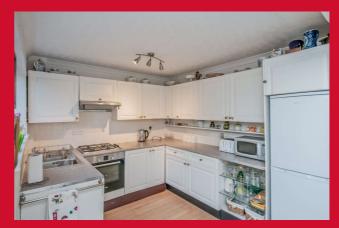

Useful understair store - open to dining area

DINING AREA 8'8" x 5'5" (2.64m x 1.65m)

Open arch to kitchen, access to rear garden

KITCHEN 9'8" x 8'6" (2.95m x 2.6m)

Selection of wall and base units, worktops, sink unit - built in oven, hob and extractor