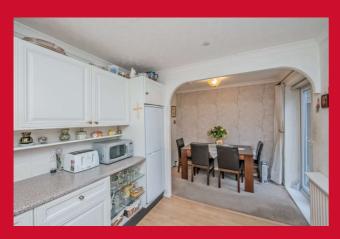

Useful understair store - open to dining area

DINING AREA 8'8" x 5'5" (2.64m x 1.65m)

Open arch to kitchen, access to rear garden

KITCHEN 9'8" x 8'6" (2.95m x 2.6m)

Selection of wall and base units, worktops, sink unit - built in oven, hob and extractor