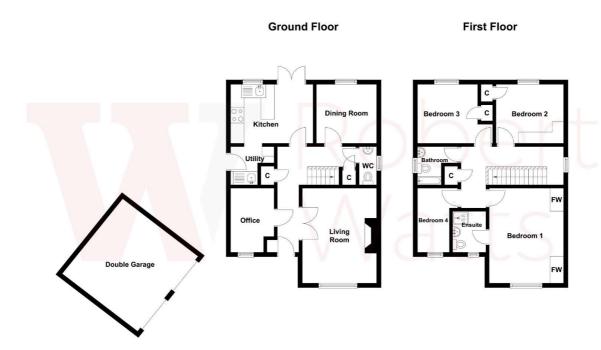

**ENTRANCE HALLWAY** 

**GROUND FLOOR WC** 

LOUNGE 14'9" x 11'9" (4.5m x 3.58m)

DINING ROOM 9'8" x 9'3" (2.95m x 2.82m)

STUDY 10'1" x 6'8" (3.07m x 2.03m)

**UTILITY ROOM / REAR HALL** Stainless steel sink unit. Plumbed for washing machine. Worcester Bosch boiler which is one year old (fitted Nov 23)

## KITCHEN 13'3" x 9'3" (4.04m x 2.82m)

Selection of wall and base units, sink unit. Built-in double oven, separate hob and extractor. Integrated fridge and freezer

LANDING Access to loft space

## BEDROOM ONE 15'1" x 11'9" (4.6m x 3.58m)

Built in wardrobes

ENSUITE SHOWER ROOM WC, Wash basin, shower cubicle

BEDROOM TWO 10'6" x 9'4" (3.2m x 2.84m)

## BEDROOM THREE 10'3" x 9'5" (3.12m x 2.87m)

**Built** in wardrobes

BEDROOM FOUR 10'3" x 7'1" (3.12m x 2.16m)

**BATHROOM** Three piece suite

**OUTSIDE** Pleasant rear garden. Off road parking to front. Double garage. Additional patio area to side of property and decking area to the lower level of rear garden.