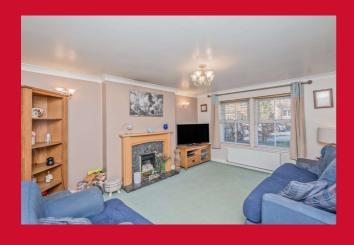

**ENTRANCE HALLWAY** 

**GROUND FLOOR WC** 

LOUNGE 14'9" x 11'9" (4.5m x 3.58m)

DINING ROOM 9'8" x 9'3" (2.95m x 2.82m)

STUDY 10'1" x 6'8" (3.07m x 2.03m)

**UTILITY ROOM / REAR HALL** Stainless steel sink unit. Plumbed for washing machine. Worcester Bosch boiler which is one year old (fitted Nov 23)