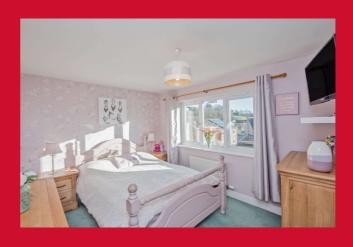

## BEDROOM THREE 10'3" x 9'5" (3.12m x 2.87m)

**Built** in wardrobes

BEDROOM FOUR 10'3" x 7'1" (3.12m x 2.16m)

**BATHROOM** Three piece suite

**OUTSIDE** Pleasant rear garden. Off road parking to front. Double garage. Additional patio area to side of property and decking area to the lower level of rear garden.