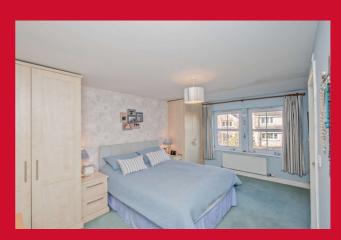

## BEDROOM ONE 15'1" x 11'9" (4.6m x 3.58m)

Built in wardrobes

ENSUITE SHOWER ROOM WC, Wash basin, shower cubicle

BEDROOM TWO 10'6" x 9'4" (3.2m x 2.84m)