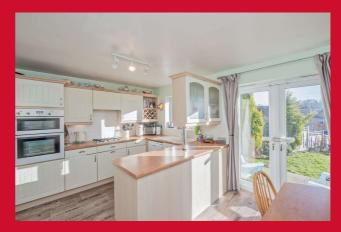

## KITCHEN 13'3" x 9'3" (4.04m x 2.82m)

Selection of wall and base units, sink unit. Built-in double oven, separate hob and extractor. Integrated fridge and freezer

LANDING Access to loft space