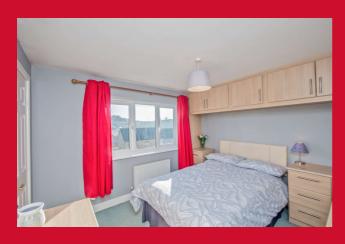

## BEDROOM ONE 15'1" x 11'9" (4.6m x 3.58m)

Built in wardrobes

ENSUITE SHOWER ROOM WC, Wash basin, shower cubicle

BEDROOM TWO 10'6" x 9'4" (3.2m x 2.84m)

## BEDROOM THREE 10'3" x 9'5" (3.12m x 2.87m)

**Built** in wardrobes

BEDROOM FOUR 10'3" x 7'1" (3.12m x 2.16m)

**BATHROOM** Three piece suite

**OUTSIDE** Pleasant rear garden. Off road parking to front. Double garage. Additional patio area to side of property and decking area to the lower level of rear garden.