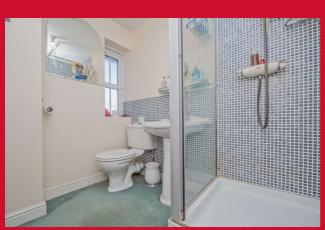

## BEDROOM ONE 15'1" x 11'9" (4.6m x 3.58m)

Built in wardrobes

ENSUITE SHOWER ROOM WC, Wash basin, shower cubicle

BEDROOM TWO 10'6" x 9'4" (3.2m x 2.84m)

## BEDROOM THREE 10'3" x 9'5" (3.12m x 2.87m)

**Built** in wardrobes

BEDROOM FOUR 10'3" x 7'1" (3.12m x 2.16m)

**BATHROOM** Three piece suite

**OUTSIDE** Pleasant rear garden. Off road parking to front. Double garage. Additional patio area to side of property and decking area to the lower level of rear garden.