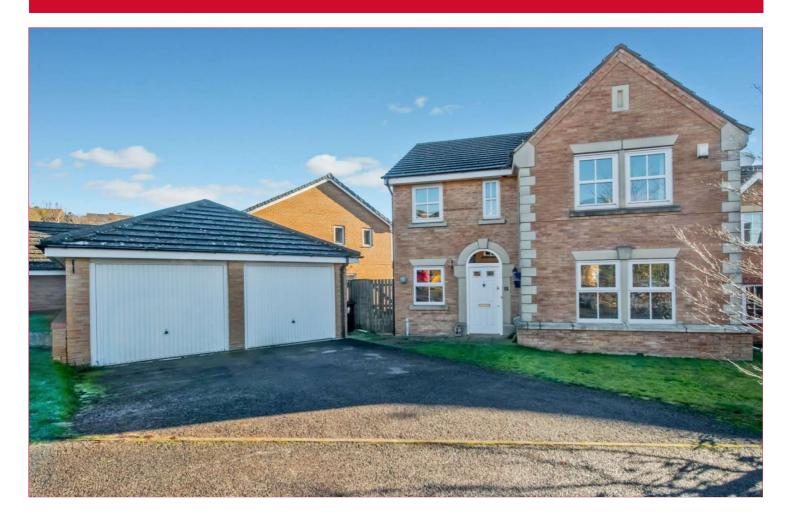

# 1 Bescot Way, Wrose, Shipley, BD18 1QA

NO CHAIN – built around 20 years ago this DETACHED example will appeal to a variety of buyers. Currently providing FOUR BEDROOM (master en-suite) TWO RECEPTION ROOM accommodation which is further enhanced by a STUDY and DOUBLE GARAGE. Forming part of this ever popular modern development, handy for travel to both Shipley and Bradford. A detailed internal inspection is essential to fully appreciate the accommodation on offer. Contact Robert Watts to arrange YOUR viewing today.

## BEDROOM THREE 10'3" x 9'5" (3.12m x 2.87m)

**Built** in wardrobes

BEDROOM FOUR 10'3" x 7'1" (3.12m x 2.16m)

**BATHROOM** Three piece suite

**OUTSIDE** Pleasant rear garden. Off road parking to front. Double garage. Additional patio area to side of property and decking area to the lower level of rear garden.