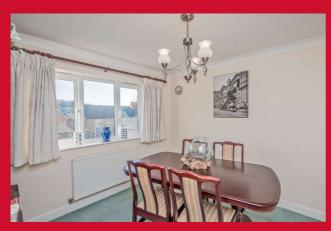

**ENTRANCE HALLWAY** 

**GROUND FLOOR WC** 

LOUNGE 14'9" x 11'9" (4.5m x 3.58m)

DINING ROOM 9'8" x 9'3" (2.95m x 2.82m)

STUDY 10'1" x 6'8" (3.07m x 2.03m)

**UTILITY ROOM / REAR HALL** Stainless steel sink unit. Plumbed for washing machine. Worcester Bosch boiler which is one year old (fitted Nov 23)