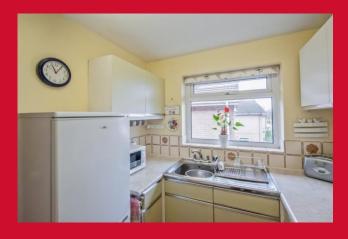

CONSERVATORY 11'3" x 7'1" (3.43m x 2.16m)

KITCHEN 7'9" x 7'2" (2.36m x 2.18m) Selection of wall and base units, work tops, sink unit

SHOWER ROOM Shower cubicle, wash basin and WC, part tiled walls

LOWER GROUND FLOOR