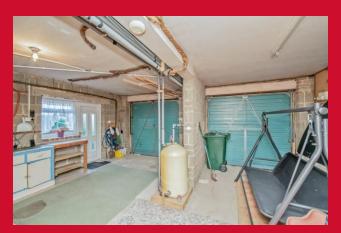

ROOM 1 15'9" x 8'6" (4.8m x 2.6m) NB no window

STORE ROOM 15'8" x 11' (4.78m x 3.35m)

DOUBLE GARAGE With power, light and pedestrian door

OUTSIDE Good size split level rear garden, garden area to front

The Fixtures & Appliances included have not been tested and therefore no guarantee can be given that they are in working order. Every care has been taken with the preparation of these sales particulars, but complete accuracy cannot be guaranteed. If there is any point, which is of particular importance you should obtain independent verification, or we will be pleased to check them for you. These sales particulars do not constitute a contract or part of a contract.