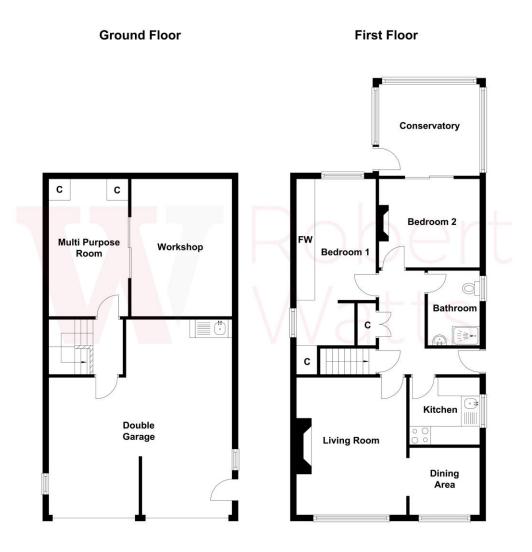

#### COUNCIL TAX Bradford Band D

**TENURE** Freehold

ENTRANCE HALL Access to lower ground floor

LOUNGE 15'2" 11'9" (4.62m 3.58m) Open to dining room

DINING ROOM 7'5" x 7'8" (2.26m x 2.34m)

**INNER HALL** Store closet

**BEDROOM 1 13'7" x 8'7" max (4.14m x 2.62m max)** Walk in dressing room & Stairs to lower ground floor - NB this area was built as a bedroom

BEDROOM 2 11' x 10'1" (3.35m x 3.07m) Access to conservatory

CONSERVATORY 11'3" x 7'1" (3.43m x 2.16m)

KITCHEN 7'9" x 7'2" (2.36m x 2.18m) Selection of wall and base units, work tops, sink unit

SHOWER ROOM Shower cubicle, wash basin and WC, part tiled walls

LOWER GROUND FLOOR

ROOM 1 15'9" x 8'6" (4.8m x 2.6m) NB no window

STORE ROOM 15'8" x 11' (4.78m x 3.35m)

DOUBLE GARAGE With power, light and pedestrian door

OUTSIDE Good size split level rear garden, garden area to front

The Fixtures & Appliances included have not been tested and therefore no guarantee can be given that they are in working order. Every care has been taken with the preparation of these sales particulars, but complete accuracy cannot be guaranteed. If there is any point, which is of particular importance you should obtain independent verification, or we will be pleased to check them for you. These sales particulars do not constitute a contract or part of a contract.