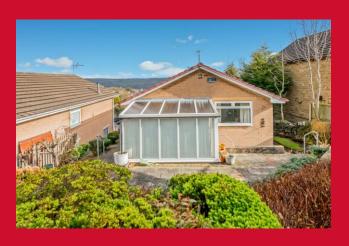

## 22 Oaklands, Idle, Bradford, BD10 8RG

NO CHAIN – SOUGHT AFTER PART OF IDLE - DETACHED BUNGALOW with clear potential to be a unique family home. Currently providing 2 bedroom accommodation this fine example was built as 3 bedroom and could revert (additional work will be required). The DOUBLE GARAGE and lower ground floor rooms offer clear potential (subject to planning / building regs) for conversion. The long distance views, conservatory and good size split level rear garden further add to the appeal here. Contact Robert Watts to arrange your viewing today.

CONSERVATORY 11'3" x 7'1" (3.43m x 2.16m)

KITCHEN 7'9" x 7'2" (2.36m x 2.18m) Selection of wall and base units, work tops, sink unit

SHOWER ROOM Shower cubicle, wash basin and WC, part tiled walls

LOWER GROUND FLOOR

ROOM 1 15'9" x 8'6" (4.8m x 2.6m) NB no window

STORE ROOM 15'8" x 11' (4.78m x 3.35m)

DOUBLE GARAGE With power, light and pedestrian door

OUTSIDE Good size split level rear garden, garden area to front

The Fixtures & Appliances included have not been tested and therefore no guarantee can be given that they are in working order. Every care has been taken with the preparation of these sales particulars, but complete accuracy cannot be guaranteed. If there is any point, which is of particular importance you should obtain independent verification, or we will be pleased to check them for you. These sales particulars do not constitute a contract or part of a contract.