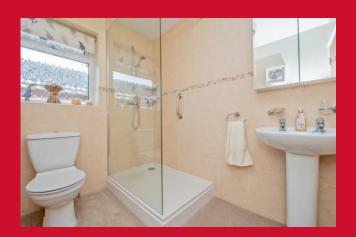

CONSERVATORY 11'3" x 7'1" (3.43m x 2.16m)

KITCHEN 7'9" x 7'2" (2.36m x 2.18m) Selection of wall and base units, work tops, sink unit

SHOWER ROOM Shower cubicle, wash basin and WC, part tiled walls

LOWER GROUND FLOOR