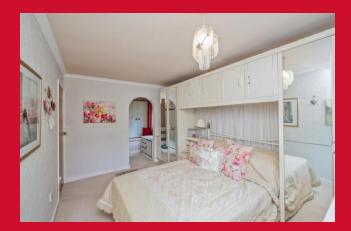

**BEDROOM 1 13'7" x 8'7" max (4.14m x 2.62m max)** Walk in dressing room & Stairs to lower ground floor - NB this area was built as a bedroom

BEDROOM 2 11' x 10'1" (3.35m x 3.07m) Access to conservatory