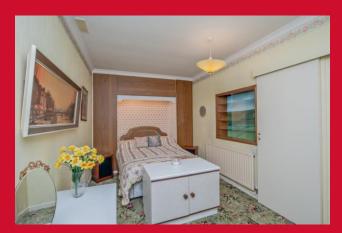

**BEDROOM 1 13'7" x 8'7" max (4.14m x 2.62m max)** Walk in dressing room & Stairs to lower ground floor - NB this area was built as a bedroom

BEDROOM 2 11' x 10'1" (3.35m x 3.07m) Access to conservatory