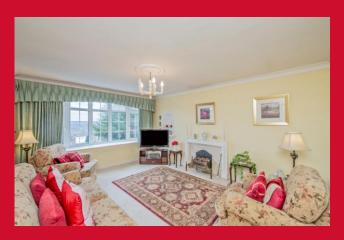

#### COUNCIL TAX Bradford Band D

**TENURE** Freehold

ENTRANCE HALL Access to lower ground floor

LOUNGE 15'2" 11'9" (4.62m 3.58m) Open to dining room

DINING ROOM 7'5" x 7'8" (2.26m x 2.34m)

**INNER HALL** Store closet