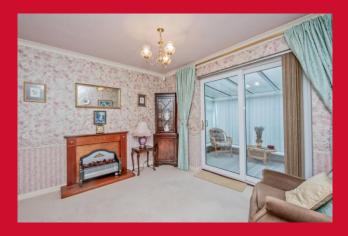

#### COUNCIL TAX Bradford Band D

**TENURE** Freehold

ENTRANCE HALL Access to lower ground floor

LOUNGE 15'2" 11'9" (4.62m 3.58m) Open to dining room

DINING ROOM 7'5" x 7'8" (2.26m x 2.34m)

**INNER HALL** Store closet

CONSERVATORY 11'3" x 7'1" (3.43m x 2.16m)

KITCHEN 7'9" x 7'2" (2.36m x 2.18m) Selection of wall and base units, work tops, sink unit

SHOWER ROOM Shower cubicle, wash basin and WC, part tiled walls

LOWER GROUND FLOOR