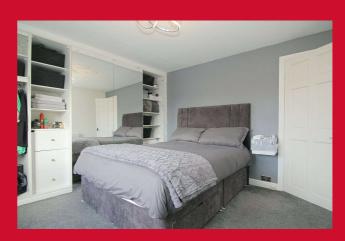

BEDROM ONE 11'7" (3.53) x 10'6" (3.2) (plus robes)

Built in wardrobes

BEDROOM TWO 9'2" x 8'6" (2.8m x 2.6m)

Loft access

LOFT SPACE Access via pull down ladder. Power and light.

**BATHROOM** Three piece suite. Tiled walls