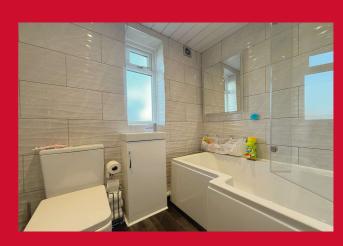

BEDROM ONE 11'7" (3.53) x 10'6" (3.2) (plus robes)

Built in wardrobes

BEDROOM TWO 9'2" x 8'6" (2.8m x 2.6m)

Loft access

LOFT SPACE Access via pull down ladder. Power and light.

**BATHROOM** Three piece suite. Tiled walls