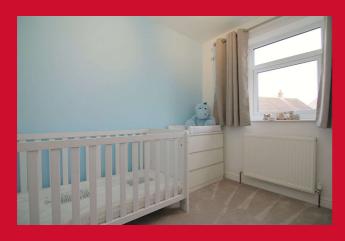

BEDROM ONE 11'7" (3.53) x 10'6" (3.2) (plus robes)

Built in wardrobes

BEDROOM TWO 9'2" x 8'6" (2.8m x 2.6m)

Loft access

LOFT SPACE Access via pull down ladder. Power and light.

**BATHROOM** Three piece suite. Tiled walls