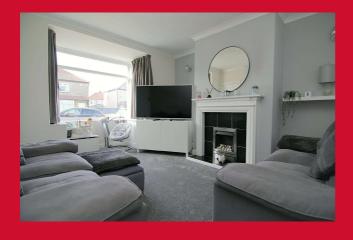

## **COUNCIL TAX Bradford**

Band B

**TENURE** Freehold

**PORCH** 

LOUNGE 15'4" (max) x 12'1" (4.67m (max) x 3.68m)

KITCHEN 15'3" x 7'4" (4.65m x 2.24m)

Selection of wall and base units, oven, hob and extractor. Understair store. Plumbed for auto-washer