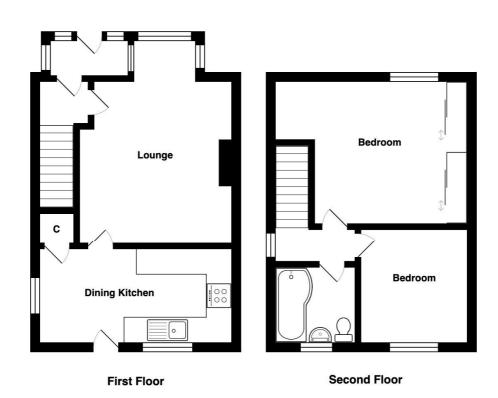

## **COUNCIL TAX Bradford**

Band B

**TENURE** Freehold

**PORCH** 

LOUNGE 15'4" (max) x 12'1" (4.67m (max) x 3.68m)

KITCHEN 15'3" x 7'4" (4.65m x 2.24m)

Selection of wall and base units, oven, hob and extractor. Understair store. Plumbed for auto-washer

BEDROM ONE 11'7" (3.53) x 10'6" (3.2) (plus robes)

Built in wardrobes

BEDROOM TWO 9'2" x 8'6" (2.8m x 2.6m)

Loft access

LOFT SPACE Access via pull down ladder. Power and light.

**BATHROOM** Three piece suite. Tiled walls

Total Area: 62.6 m<sup>2</sup> ... 674 ft<sup>2</sup>

All measurements are approximate and for display purposes only

1 01274 614804 E highfield@robertwatts.co.uk W robertwatts.co.uk Highfield Office: 21 Highfield Road, Bradford, BD2 2AU