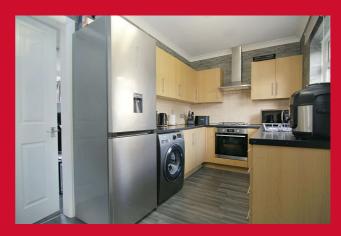

## **COUNCIL TAX Bradford**

Band B

**TENURE** Freehold

**PORCH** 

LOUNGE 15'4" (max) x 12'1" (4.67m (max) x 3.68m)

KITCHEN 15'3" x 7'4" (4.65m x 2.24m)

Selection of wall and base units, oven, hob and extractor. Understair store. Plumbed for auto-washer