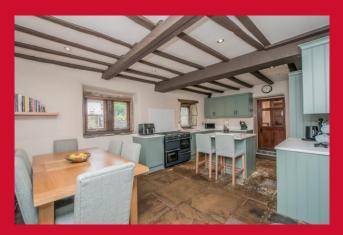

## **COUNCIL TAX Bradford** Band D **TENURE** Freehold LIVING ROOM 17'7" x 18'3" (5.36m x 5.56m) Entrance lobby with WC and store off KITCHEN 18'7" x 10'8" (5.66m x 3.25m) **LANDING** Useful store closets BEDROOM 1 11'1" x 10'8" (3.38m x 3.25m) Fitted wardrobes BEDROOM 2 11'1" x 8'2" (3.38m x 2.5m) BEDROOM 3 8'8" x 7'5" (2.64m x 2.26m) BEDROOM 4 8'5" x 7'8" (2.57m x 2.34m) Fitted wardrobes **BATHROOM** OUTSIDE manageable, low maintenance garden area - resident only car park