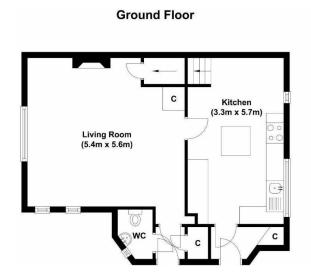

## **COUNCIL TAX Bradford** Band D **TENURE** Freehold LIVING ROOM 17'7" x 18'3" (5.36m x 5.56m) Entrance lobby with WC and store off KITCHEN 18'7" x 10'8" (5.66m x 3.25m) **LANDING** Useful store closets BEDROOM 1 11'1" x 10'8" (3.38m x 3.25m) Fitted wardrobes BEDROOM 2 11'1" x 8'2" (3.38m x 2.5m) BEDROOM 3 8'8" x 7'5" (2.64m x 2.26m) BEDROOM 4 8'5" x 7'8" (2.57m x 2.34m) Fitted wardrobes **BATHROOM** OUTSIDE manageable, low maintenance garden area - resident only car park