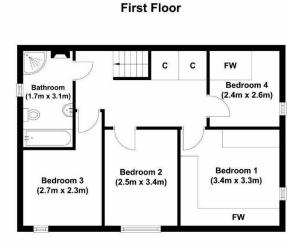

## **COUNCIL TAX Bradford** Band D **TENURE** Freehold LIVING ROOM 17'7" x 18'3" (5.36m x 5.56m) Entrance lobby with WC and store off KITCHEN 18'7" x 10'8" (5.66m x 3.25m) **LANDING** Useful store closets BEDROOM 1 11'1" x 10'8" (3.38m x 3.25m) Fitted wardrobes BEDROOM 2 11'1" x 8'2" (3.38m x 2.5m) BEDROOM 3 8'8" x 7'5" (2.64m x 2.26m) BEDROOM 4 8'5" x 7'8" (2.57m x 2.34m) Fitted wardrobes **BATHROOM** OUTSIDE manageable, low maintenance garden area - resident only car park