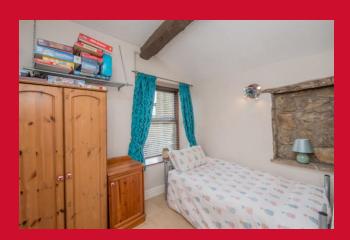

## **COUNCIL TAX Bradford** Band D **TENURE** Freehold LIVING ROOM 17'7" x 18'3" (5.36m x 5.56m) Entrance lobby with WC and store off KITCHEN 18'7" x 10'8" (5.66m x 3.25m) **LANDING** Useful store closets BEDROOM 1 11'1" x 10'8" (3.38m x 3.25m) Fitted wardrobes BEDROOM 2 11'1" x 8'2" (3.38m x 2.5m) BEDROOM 3 8'8" x 7'5" (2.64m x 2.26m) BEDROOM 4 8'5" x 7'8" (2.57m x 2.34m) Fitted wardrobes **BATHROOM** OUTSIDE manageable, low maintenance garden area - resident only car park