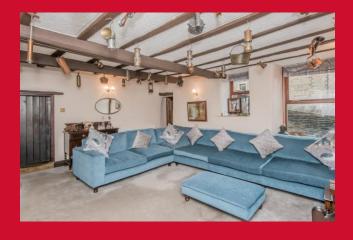

## **COUNCIL TAX Bradford** Band D **TENURE** Freehold LIVING ROOM 17'7" x 18'3" (5.36m x 5.56m) Entrance lobby with WC and store off KITCHEN 18'7" x 10'8" (5.66m x 3.25m) **LANDING** Useful store closets BEDROOM 1 11'1" x 10'8" (3.38m x 3.25m) Fitted wardrobes BEDROOM 2 11'1" x 8'2" (3.38m x 2.5m) BEDROOM 3 8'8" x 7'5" (2.64m x 2.26m) BEDROOM 4 8'5" x 7'8" (2.57m x 2.34m) Fitted wardrobes **BATHROOM** OUTSIDE manageable, low maintenance garden area - resident only car park