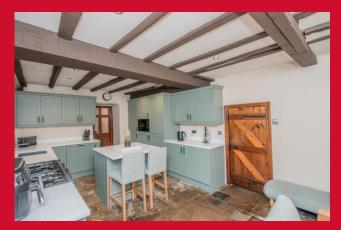

## 11 Hodgson Fold, Bradford, BD2 4EB

Impressive GRADE 2 listed cottage forming part of this little known hamlet in BD2 which is also a conservation area. This fine FOUR BEDROOM example has initials of the probable founder inscribed over the door, including the date of 1652. Charm and character is finely blended here with modern convenience, including the Richmond interiors 18ft plus kitchen – installed in 2024. Rest assured, you won't find many like this truly impressive home. A detailed internal inspection is essential to fully appreciate the accommodation on offer, contact Robert Watts to arrange YOUR VIEWING today.

## **COUNCIL TAX Bradford** Band D **TENURE** Freehold LIVING ROOM 17'7" x 18'3" (5.36m x 5.56m) Entrance lobby with WC and store off KITCHEN 18'7" x 10'8" (5.66m x 3.25m) **LANDING** Useful store closets BEDROOM 1 11'1" x 10'8" (3.38m x 3.25m) Fitted wardrobes BEDROOM 2 11'1" x 8'2" (3.38m x 2.5m) BEDROOM 3 8'8" x 7'5" (2.64m x 2.26m) BEDROOM 4 8'5" x 7'8" (2.57m x 2.34m) Fitted wardrobes **BATHROOM** OUTSIDE manageable, low maintenance garden area - resident only car park