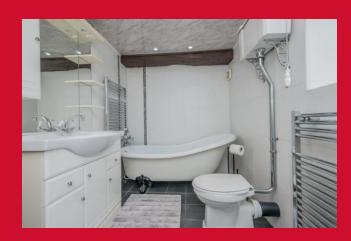

## **COUNCIL TAX Bradford** Band D **TENURE** Freehold LIVING ROOM 17'7" x 18'3" (5.36m x 5.56m) Entrance lobby with WC and store off KITCHEN 18'7" x 10'8" (5.66m x 3.25m) **LANDING** Useful store closets BEDROOM 1 11'1" x 10'8" (3.38m x 3.25m) Fitted wardrobes BEDROOM 2 11'1" x 8'2" (3.38m x 2.5m) BEDROOM 3 8'8" x 7'5" (2.64m x 2.26m) BEDROOM 4 8'5" x 7'8" (2.57m x 2.34m) Fitted wardrobes **BATHROOM** OUTSIDE manageable, low maintenance garden area - resident only car park