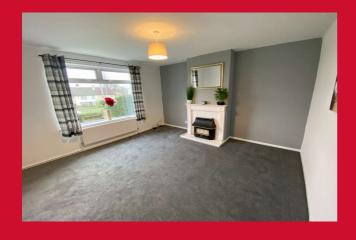

**COUNCIL TAX Bradford** 

Band A

**TENURE** Freehold

**ENTRANCE HALL** 

LIVING ROOM 13'2" x 12'6" (4.01m x 3.8m)

KITCHEN DINER 18'9" x 10'2" (5.72m x 3.1m)

Selection of wall and base units, worktops, sink unit, built in oven, hob and extractor - useful store closet