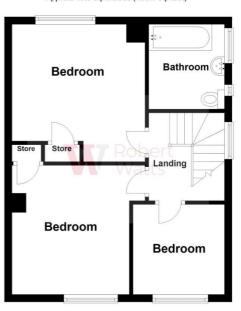

SIDE HALL Two useful store rooms off

LANDING Access to loft space

BEDROOM 1 11'5" x 10'2" (3.48m x 3.1m)

Useful store closet

BEDROOM 2 12' x 11'2" (3.66m x 3.4m)

Useful store closet

BEDROOM 3 8'3" x 8'3" (2.51m x 2.51m)

BATHROOM 8' x 7'2" (2.44m x 2.18m)

Three piece suite comprising bath with shower over, WC and washbasin

OUTSIDE Off road parking and garden to front, pleasant rear garden incorporating timber decking

The Fixtures & Appliances included have not been tested and therefore no guarantee can be given that they are in working order. Every care has been taken with the preparation of these sales particulars, but complete accuracy cannot be guaranteed. If there is any point, which is of particular importance you should obtain independent verification, or we will be pleased to check them for you. These sales particulars do not constitute a contract or part of a contract.

**Ground Floor** Approx. 49.6 sq. metres (533.5 sq. feet)

First Floor Approx. 40.8 sq. metres (439.1 sq. feet)

Please note this is a guide only and should not be relied upon for accurate measurements. Plan produced using PlanUp.