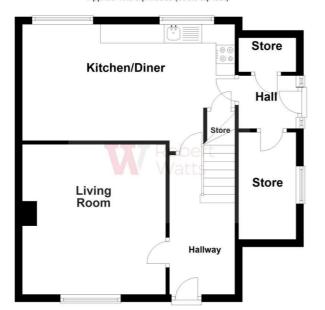

**COUNCIL TAX Bradford** 

Band A

**TENURE** Freehold

**ENTRANCE HALL** 

LIVING ROOM 13'2" x 12'6" (4.01m x 3.8m)

KITCHEN DINER 18'9" x 10'2" (5.72m x 3.1m)

Selection of wall and base units, worktops, sink unit, built in oven, hob and extractor - useful store closet

SIDE HALL Two useful store rooms off

LANDING Access to loft space

BEDROOM 1 11'5" x 10'2" (3.48m x 3.1m)

Useful store closet

BEDROOM 2 12' x 11'2" (3.66m x 3.4m)

Useful store closet

BEDROOM 3 8'3" x 8'3" (2.51m x 2.51m)

**Ground Floor** Approx. 49.6 sq. metres (533.5 sq. feet)

First Floor Approx. 40.8 sq. metres (439.1 sq. feet)

Please note this is a guide only and should not be relied upon for accurate measurements. Plan produced using PlanUp.