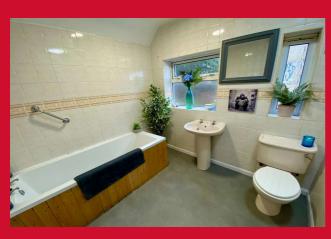

BATHROOM 8' x 7'2" (2.44m x 2.18m)

Three piece suite comprising bath with shower over, WC and washbasin

OUTSIDE Off road parking and garden to front, pleasant rear garden incorporating timber decking

The Fixtures & Appliances included have not been tested and therefore no guarantee can be given that they are in working order. Every care has been taken with the preparation of these sales particulars, but complete accuracy cannot be guaranteed. If there is any point, which is of particular importance you should obtain independent verification, or we will be pleased to check them for you. These sales particulars do not constitute a contract or part of a contract.