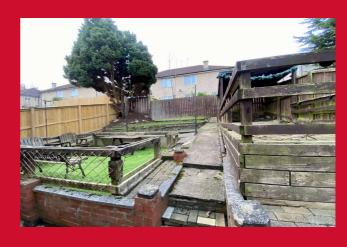

BATHROOM 8' x 7'2" (2.44m x 2.18m)

Three piece suite comprising bath with shower over, WC and washbasin

OUTSIDE Off road parking and garden to front, pleasant rear garden incorporating timber decking

The Fixtures & Appliances included have not been tested and therefore no guarantee can be given that they are in working order. Every care has been taken with the preparation of these sales particulars, but complete accuracy cannot be guaranteed. If there is any point, which is of particular importance you should obtain independent verification, or we will be pleased to check them for you. These sales particulars do not constitute a contract or part of a contract.