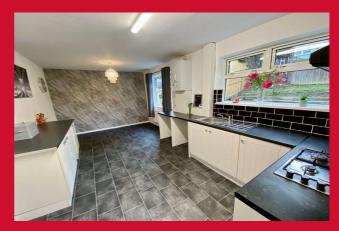

**COUNCIL TAX Bradford** 

Band A

**TENURE** Freehold

**ENTRANCE HALL** 

LIVING ROOM 13'2" x 12'6" (4.01m x 3.8m)

KITCHEN DINER 18'9" x 10'2" (5.72m x 3.1m)

Selection of wall and base units, worktops, sink unit, built in oven, hob and extractor - useful store closet