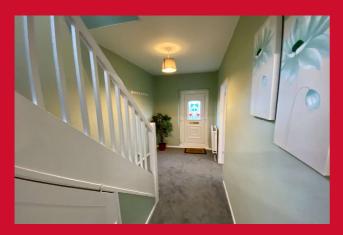

**COUNCIL TAX Bradford** 

Band A

**TENURE** Freehold

**ENTRANCE HALL** 

LIVING ROOM 13'2" x 12'6" (4.01m x 3.8m)

KITCHEN DINER 18'9" x 10'2" (5.72m x 3.1m)

Selection of wall and base units, worktops, sink unit, built in oven, hob and extractor - useful store closet

SIDE HALL Two useful store rooms off

LANDING Access to loft space

BEDROOM 1 11'5" x 10'2" (3.48m x 3.1m)

Useful store closet

BEDROOM 2 12' x 11'2" (3.66m x 3.4m)

Useful store closet

BEDROOM 3 8'3" x 8'3" (2.51m x 2.51m)