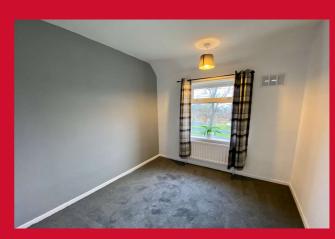

SIDE HALL Two useful store rooms off

LANDING Access to loft space

BEDROOM 1 11'5" x 10'2" (3.48m x 3.1m)

Useful store closet

BEDROOM 2 12' x 11'2" (3.66m x 3.4m)

Useful store closet

BEDROOM 3 8'3" x 8'3" (2.51m x 2.51m)