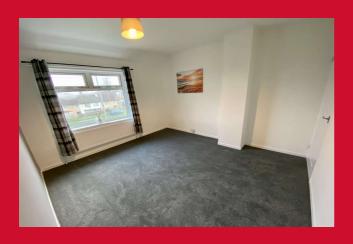

**COUNCIL TAX Bradford** 

Band A

**TENURE** Freehold

**ENTRANCE HALL** 

LIVING ROOM 13'2" x 12'6" (4.01m x 3.8m)

KITCHEN DINER 18'9" x 10'2" (5.72m x 3.1m)

Selection of wall and base units, worktops, sink unit, built in oven, hob and extractor - useful store closet