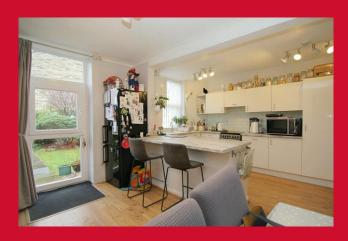

**KITCHEN DINER 18'2" (5.54) max overall x 14'5" (4.4)** Selection of wall and base units, worktops, breakfast bar, sink unit, storage built into alcoves - access to useful store cellar

FIRST FLOOR LANDING