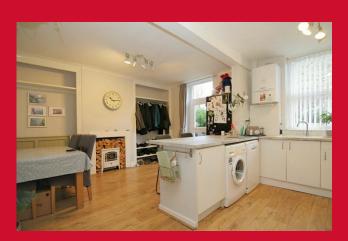

**KITCHEN DINER 18'2" (5.54) max overall x 14'5" (4.4)** Selection of wall and base units, worktops, breakfast bar, sink unit, storage built into alcoves - access to useful store cellar

FIRST FLOOR LANDING