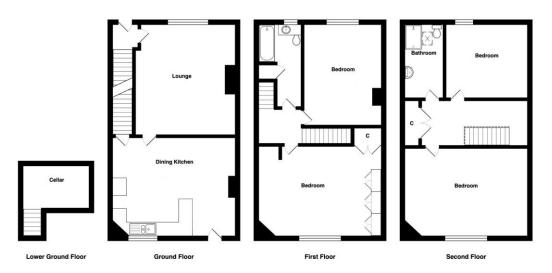

## 39 Stone Hall Road, Eccleshill, Bradford, BD2 2EJ

COUNCIL TAX Bradford Band C

**TENURE** Freehold

ENTRANCE HALL

LIVING ROOM 16'1" (4.9) x 13'1" (4) to chimney breast Feature fireplace, storage built into alcoves

**KITCHEN DINER 18'2" (5.54) max overall x 14'5" (4.4)** Selection of wall and base units, worktops, breakfast bar, sink unit, storage built into alcoves - access to useful store cellar

FIRST FLOOR LANDING

**BEDROOM 1 16'1" (4.9) plus robes x 13' (3.96)** Built in wardrobes, useful store closet

BEDROOM 2 14'7" x 11'4" (4.45m x 3.45m)

BATHROOM Three piece white suite comprising bath and vanity washbasin and WC - useful store cupboard

SECOND FLOOR LANDING Double store closet

BEDROOM 3 12'3" x 10'8" (3.73m x 3.25m)

BEDROOM 4 18'2" x 12'8" (5.54m x 3.86m)

SHOWER ROOM Shower cubicle, wash basin and WC

**OUTSIDE** Fore garden, pleasant rear garden

Total Area: 155.5 m<sup>2</sup> ... 1674 ft<sup>2</sup> (excluding cellar) All measurements are approximate and for display purposes only

1 01274 614804 E highfield@robertwatts.co.uk W robertwatts.co.uk Highfield Office: 21 Highfield Road, Bradford, BD2 2AU