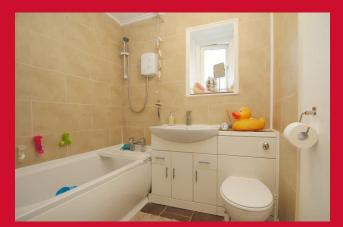

**BEDROOM 1 16'1" (4.9) plus robes x 13' (3.96)** Built in wardrobes, useful store closet

BEDROOM 2 14'7" x 11'4" (4.45m x 3.45m)

BATHROOM Three piece white suite comprising bath and vanity washbasin and WC - useful store cupboard