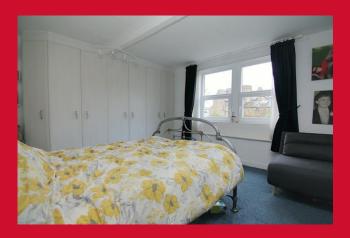

**BEDROOM 1 16'1" (4.9) plus robes x 13' (3.96)** Built in wardrobes, useful store closet

BEDROOM 2 14'7" x 11'4" (4.45m x 3.45m)

BATHROOM Three piece white suite comprising bath and vanity washbasin and WC - useful store cupboard