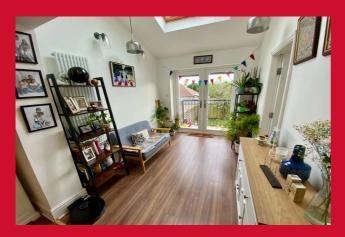

Open to dining area

UTILITY AREA 6'3" x 5'9" (1.9m x 1.75m)

Open to kitchen - WC off

DINING AREA 10'2" x 8' (3.1m x 2.44m)

STUDY / SNUG / OCCASIONAL 4TH BEDROOM 8'9" x 8' (2.67m x 2.44m)

**LANDING** 

BEDROOM 1 12'3" x 9'9" (3.73m x 2.97m)