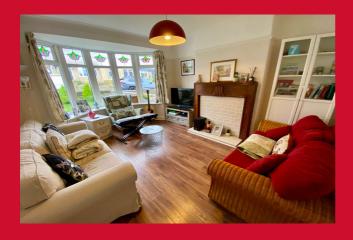

## **COUNCIL TAX Bradford**

Band C - with improvement indicator

**TENURE** Freehold

**ENTRANCE HALL** Useful understairs store

LIVING ROOM 15'2" x max x 11'6" (4.62m x max x 3.5m)

KITCHEN 12'2" x 11'5" (3.7m x 3.48m)