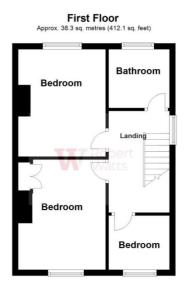

Open to dining area

UTILITY AREA 6'3" x 5'9" (1.9m x 1.75m)

Open to kitchen - WC off

DINING AREA 10'2" x 8' (3.1m x 2.44m)

STUDY / SNUG / OCCASIONAL 4TH BEDROOM 8'9" x 8' (2.67m x 2.44m)

**LANDING** 

BEDROOM 1 12'3" x 9'9" (3.73m x 2.97m)

BEDROOM 2 12'1" x 11'6" (3.68m x 3.5m)

BEDROOM 3 6'3" x 6' (1.9m x 1.83m)

**BATHROOM** Four piece suite

OUTSIDE Ample drive to garage, gardens front and rear

The Fixtures & Appliances included have not been tested and therefore no guarantee can be given that they are in working order. Every care has been taken with the preparation of these sales particulars, but complete accuracy cannot be guaranteed. If there is any point, which is of particular importance you should obtain independent verification, or we will be pleased to check them for you. These sales particulars do not constitute a contract or part of a contract.