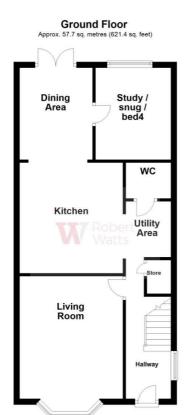

## **COUNCIL TAX Bradford**

Band C - with improvement indicator

**TENURE** Freehold

**ENTRANCE HALL** Useful understairs store

LIVING ROOM 15'2" x max x 11'6" (4.62m x max x 3.5m)

KITCHEN 12'2" x 11'5" (3.7m x 3.48m)

Open to dining area

UTILITY AREA 6'3" x 5'9" (1.9m x 1.75m)

Open to kitchen - WC off

DINING AREA 10'2" x 8' (3.1m x 2.44m)

STUDY / SNUG / OCCASIONAL 4TH BEDROOM 8'9" x 8' (2.67m x 2.44m)

**LANDING** 

BEDROOM 1 12'3" x 9'9" (3.73m x 2.97m)