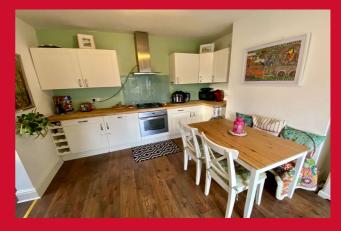

## **COUNCIL TAX Bradford**

Band C - with improvement indicator

**TENURE** Freehold

**ENTRANCE HALL** Useful understairs store

LIVING ROOM 15'2" x max x 11'6" (4.62m x max x 3.5m)

KITCHEN 12'2" x 11'5" (3.7m x 3.48m)

Open to dining area

UTILITY AREA 6'3" x 5'9" (1.9m x 1.75m)

Open to kitchen - WC off

DINING AREA 10'2" x 8' (3.1m x 2.44m)

STUDY / SNUG / OCCASIONAL 4TH BEDROOM 8'9" x 8' (2.67m x 2.44m)

**LANDING** 

BEDROOM 1 12'3" x 9'9" (3.73m x 2.97m)