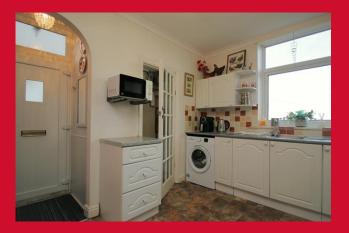

#### KITCHEN 10'8" x 10'5" (3.25m x 3.18m)

Selection of wall and base units, work tops, sink unit, plumbed for washing machine - useful understairs store and walk in store housing boiler