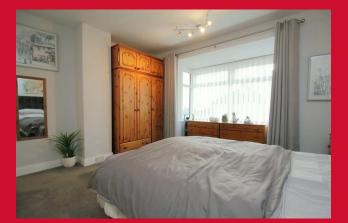

### LANDING

BEDROOM 1 13'3" (4.04) max x 13'3" (4.04) max

BEDROOM 2 11'1" x 8'1" (3.38m x 2.46m) Useful store closet

SHOWER ROOM Good size shower cubicle , vanity wash basin / WC fully tiled walls , tiled floor