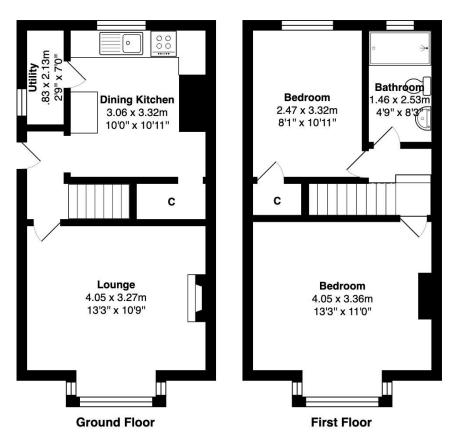

#### COUNCIL TAX Bradford Band B

**TENURE** Freehold

ENTRANCE HALL Open to kitchen

LIVING ROOM 13'3" (4.04) max x 12' (3.66) max

#### KITCHEN 10'8" x 10'5" (3.25m x 3.18m)

Selection of wall and base units, work tops, sink unit, plumbed for washing machine - useful understairs store and walk in store housing boiler

### LANDING

BEDROOM 1 13'3" (4.04) max x 13'3" (4.04) max

BEDROOM 2 11'1" x 8'1" (3.38m x 2.46m) Useful store closet

SHOWER ROOM Good size shower cubicle , vanity wash basin / WC fully tiled walls , tiled floor

**OUTSIDE** Drive, pleasant and manageable gardens front and rear.

The Fixtures & Appliances included have not been tested and therefore no guarantee can be given that they are in working order. Every care has been taken with the preparation of these sales particulars, but complete accuracy cannot be guaranteed. If there is any point, which is of particular importance you should obtain independent verification, or we will be pleased to check them for you. These sales particulars do not constitute a contract or part of a contract.