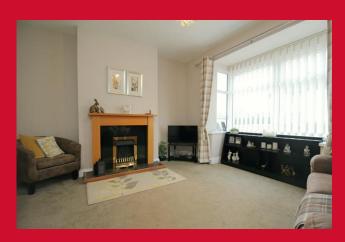

#### COUNCIL TAX Bradford Band B

**TENURE** Freehold

ENTRANCE HALL Open to kitchen

LIVING ROOM 13'3" (4.04) max x 12' (3.66) max