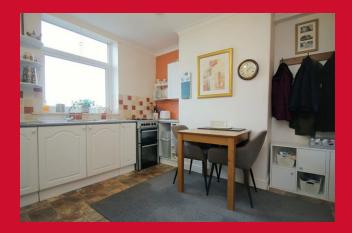

#### KITCHEN 10'8" x 10'5" (3.25m x 3.18m)

Selection of wall and base units, work tops, sink unit, plumbed for washing machine - useful understairs store and walk in store housing boiler