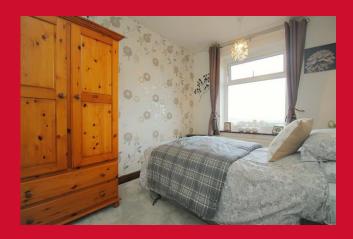

### LANDING

BEDROOM 1 13'3" (4.04) max x 13'3" (4.04) max

BEDROOM 2 11'1" x 8'1" (3.38m x 2.46m) Useful store closet

SHOWER ROOM Good size shower cubicle , vanity wash basin / WC fully tiled walls , tiled floor