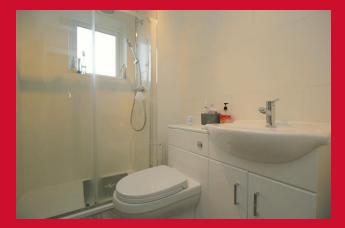

### LANDING

BEDROOM 1 13'3" (4.04) max x 13'3" (4.04) max

BEDROOM 2 11'1" x 8'1" (3.38m x 2.46m) Useful store closet

SHOWER ROOM Good size shower cubicle , vanity wash basin / WC fully tiled walls , tiled floor