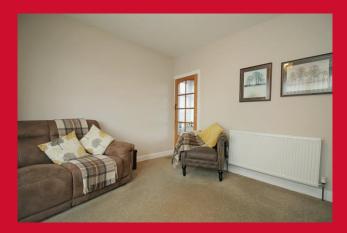

### LANDING

BEDROOM 1 13'3" (4.04) max x 13'3" (4.04) max

BEDROOM 2 11'1" x 8'1" (3.38m x 2.46m) Useful store closet

SHOWER ROOM Good size shower cubicle , vanity wash basin / WC fully tiled walls , tiled floor