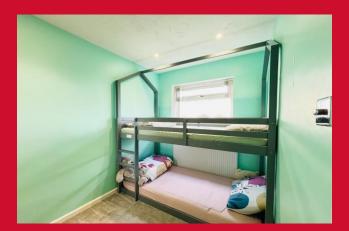

### BEDROOM 1 13'3" (4.04) x 8'5" (2.57) plus robes

Built in mirror door wardrobes

BEDROOM 2 9' x 6'6" (2.74m x 1.98m)

BATHROOM Three piece suite, fully tiled walls

**OUTSIDE** Drive to garage (restricted access) the garage has power and light -open garden to front , split level garden to rear incorporating ample paved patio