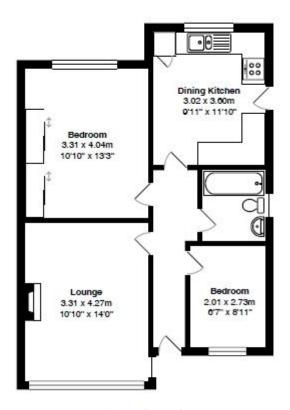

#### COUNCIL TAX Bradford Band C

**TENURE** Freehold

ENTRANCE HALL Access to boarded loft via pull down ladder

LIVING ROOM 14'1" x 11' (4.3m x 3.35m)

#### KITCHEN 11'9" x 9'6" (3.58m x 2.9m)

Selection of wall and base units, work tops, sink unit, built in oven, hob and extractor - plumbed for washing machine - wooden flooring - useful store pantry

### BEDROOM 1 13'3" (4.04) x 8'5" (2.57) plus robes

Built in mirror door wardrobes

BEDROOM 2 9' x 6'6" (2.74m x 1.98m)

BATHROOM Three piece suite, fully tiled walls

**OUTSIDE** Drive to garage (restricted access) the garage has power and light -open garden to front , split level garden to rear incorporating ample paved patio

Ground Floor

Total Area: 55.1 m<sup>2</sup> ... 593 ft<sup>2</sup> All measurements are approximate and for display purposes only

1 01274 614804 E highfield@robertwatts.co.uk W robertwatts.co.uk Highfield Office: 21 Highfield Road, Bradford, BD2 2AU