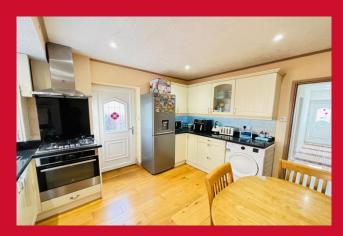

#### KITCHEN 11'9" x 9'6" (3.58m x 2.9m)

Selection of wall and base units, work tops, sink unit, built in oven, hob and extractor - plumbed for washing machine - wooden flooring - useful store pantry