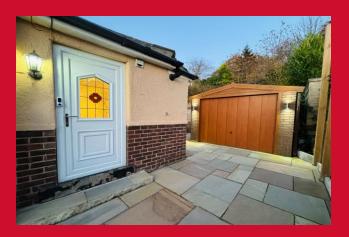

# 29 Derwent Road, Bradford, BD2 4HR

SEMI-DETACHED TRUE BUNGALOW – occupying an elevated plot with enviable views - WELL PRESENTED TWO BEDROOM accommodation. This fine example is further enhanced by: recent Worcester Bosch combi boiler, a good size garage with power and light, split level rear garden with ample paved patio. Forming part of this ever popular part of BD2 – just off Bolton Road. Contact Robert Watts to arrange YOUR VIEWING today.

### BEDROOM 1 13'3" (4.04) x 8'5" (2.57) plus robes

Built in mirror door wardrobes

BEDROOM 2 9' x 6'6" (2.74m x 1.98m)

BATHROOM Three piece suite, fully tiled walls

**OUTSIDE** Drive to garage (restricted access) the garage has power and light -open garden to front , split level garden to rear incorporating ample paved patio