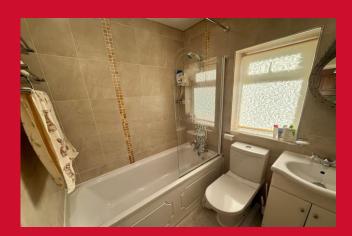

### BEDROOM 1 13'3" (4.04) x 8'5" (2.57) plus robes

Built in mirror door wardrobes

BEDROOM 2 9' x 6'6" (2.74m x 1.98m)

BATHROOM Three piece suite, fully tiled walls

**OUTSIDE** Drive to garage (restricted access) the garage has power and light -open garden to front , split level garden to rear incorporating ample paved patio