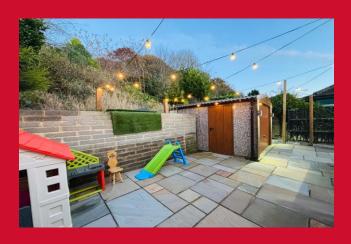

### BEDROOM 1 13'3" (4.04) x 8'5" (2.57) plus robes

Built in mirror door wardrobes

BEDROOM 2 9' x 6'6" (2.74m x 1.98m)

BATHROOM Three piece suite, fully tiled walls

**OUTSIDE** Drive to garage (restricted access) the garage has power and light -open garden to front , split level garden to rear incorporating ample paved patio