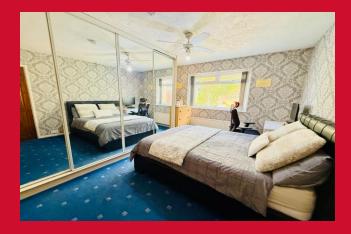

### BEDROOM 1 13'3" (4.04) x 8'5" (2.57) plus robes

Built in mirror door wardrobes

BEDROOM 2 9' x 6'6" (2.74m x 1.98m)

BATHROOM Three piece suite, fully tiled walls

**OUTSIDE** Drive to garage (restricted access) the garage has power and light -open garden to front , split level garden to rear incorporating ample paved patio