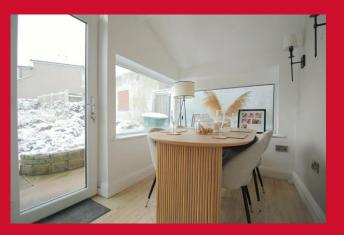

#### ENTRANCE HALL Tiled floor

LOUNGE 13'8" x 12'8" (4.17m x 3.86m)

DINING AREA 9'5" x 6'3" (2.87m x 1.9m) Access to garage

**KITCHEN 16'1" x 8'9" (4.9m x 2.67m)** Selection of wall and base units, worktops and sink unit, breakfast bar, separate hob and extractor. Integrated dishwasher and fridge. Open to dining area.