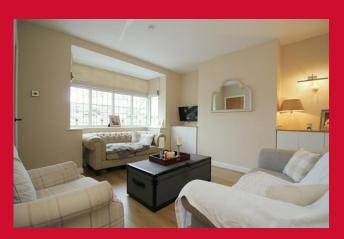

#### ENTRANCE HALL Tiled floor

LOUNGE 13'8" x 12'8" (4.17m x 3.86m)

DINING AREA 9'5" x 6'3" (2.87m x 1.9m) Access to garage

**KITCHEN 16'1" x 8'9" (4.9m x 2.67m)** Selection of wall and base units, worktops and sink unit, breakfast bar, separate hob and extractor. Integrated dishwasher and fridge. Open to dining area.