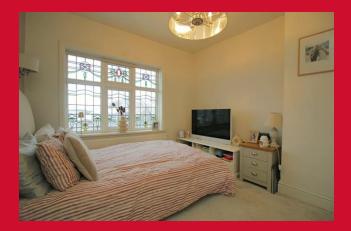

BEDROOM ONE 11'5" x 9'7" (3.48m x 2.92m)

BEDROOM TWO 9'2" x 8'8" (2.8m x 2.64m)

BEDROOM THREE 8' (2.44) x 5'7" (1.7) both max

BATHROOM Three piece white suite with over bath shower and screen

**OUTSIDE** Drive to attached garage