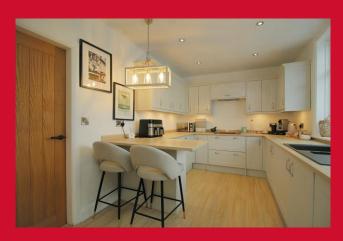

#### ENTRANCE HALL Tiled floor

LOUNGE 13'8" x 12'8" (4.17m x 3.86m)

DINING AREA 9'5" x 6'3" (2.87m x 1.9m) Access to garage

**KITCHEN 16'1" x 8'9" (4.9m x 2.67m)** Selection of wall and base units, worktops and sink unit, breakfast bar, separate hob and extractor. Integrated dishwasher and fridge. Open to dining area.