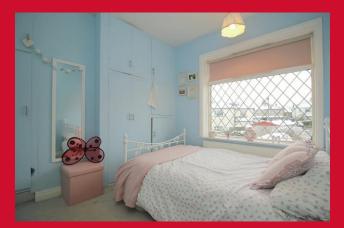

BEDROOM ONE 11'5" x 9'7" (3.48m x 2.92m)

BEDROOM TWO 9'2" x 8'8" (2.8m x 2.64m)

BEDROOM THREE 8' (2.44) x 5'7" (1.7) both max

BATHROOM Three piece white suite with over bath shower and screen

**OUTSIDE** Drive to attached garage