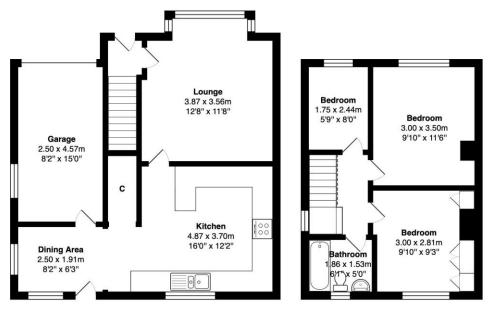

#### ENTRANCE HALL Tiled floor

LOUNGE 13'8" x 12'8" (4.17m x 3.86m)

DINING AREA 9'5" x 6'3" (2.87m x 1.9m) Access to garage

**KITCHEN 16'1" x 8'9" (4.9m x 2.67m)** Selection of wall and base units, worktops and sink unit, breakfast bar, separate hob and extractor. Integrated dishwasher and fridge. Open to dining area.

BEDROOM ONE 11'5" x 9'7" (3.48m x 2.92m)

BEDROOM TWO 9'2" x 8'8" (2.8m x 2.64m)

BEDROOM THREE 8' (2.44) x 5'7" (1.7) both max

BATHROOM Three piece white suite with over bath shower and screen

**OUTSIDE** Drive to attached garage

Ground Floor

**First Floor** 

 $\label{eq:total} \begin{array}{l} Total \ Area: 87.8 \ m^2 \ \dots \ 945 \ ft^2 \\ \\ \mbox{All measurements are approximate and for display purposes only} \end{array}$ 

1 01274 614804 E highfield@robertwatts.co.uk v robertwatts.co.uk Highfield Office: 21 Highfield Road, Bradford, BD2 2AU