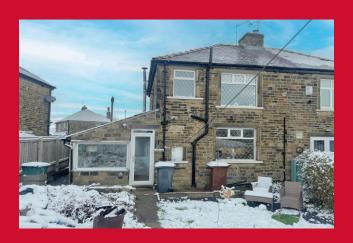

BEDROOM ONE 11'5" x 9'7" (3.48m x 2.92m)

BEDROOM TWO 9'2" x 8'8" (2.8m x 2.64m)

BEDROOM THREE 8' (2.44) x 5'7" (1.7) both max

BATHROOM Three piece white suite with over bath shower and screen

**OUTSIDE** Drive to attached garage