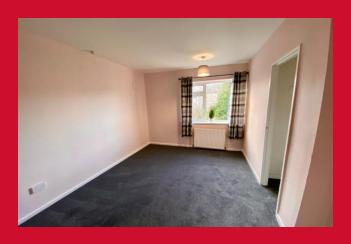

## **COUNCIL TAX Bradford** Band A **TENURE** Freehold **ENTRANCE HALL** 13'4" X 12'0" KITCHEN 11'4" x 9'4" (3.45m x 2.84m) Selection of wall and base units, work tops, sink unit, built in oven, hob abd extractor UTILITY ROOM 9'6" x 4'8" (2.9m x 1.42m) Plumbed for washing machine **REAR HALL** WC and useful walk in store housing boiler LANDING Useful store closet BEDROOM 1 11'9" x 10'6" (3.58m x 3.2m) Useful store closet BEDROOM 2 11'6" x 9'9" (3.5m x 2.97m) Useful store closet BEDROOM 3 9' (2.74) x 8'9" (2.67) both max Useful store closet **BATHROOM** Three piece suite , over bath shower **OUTSIDE** Good size gardens front and rear The Fixtures & Appliances included have not been tested and therefore no guarantee can be given that they are in working order. Every care has been taken with the preparation of these sales particulars, but complete accuracy cannot be guaranteed.