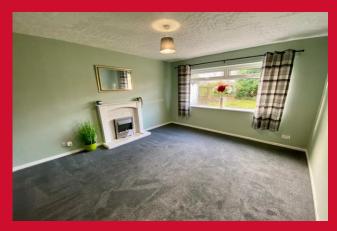

## **COUNCIL TAX Bradford** Band A **TENURE** Freehold **ENTRANCE HALL** 13'4" X 12'0" KITCHEN 11'4" x 9'4" (3.45m x 2.84m) Selection of wall and base units, work tops, sink unit, built in oven, hob abd extractor UTILITY ROOM 9'6" x 4'8" (2.9m x 1.42m) Plumbed for washing machine **REAR HALL** WC and useful walk in store housing boiler LANDING Useful store closet BEDROOM 1 11'9" x 10'6" (3.58m x 3.2m) Useful store closet BEDROOM 2 11'6" x 9'9" (3.5m x 2.97m) Useful store closet BEDROOM 3 9' (2.74) x 8'9" (2.67) both max Useful store closet **BATHROOM** Three piece suite , over bath shower **OUTSIDE** Good size gardens front and rear The Fixtures & Appliances included have not been tested and therefore no guarantee can be given that they are in working order. Every care has been taken with the preparation of these sales particulars, but complete accuracy cannot be guaranteed.