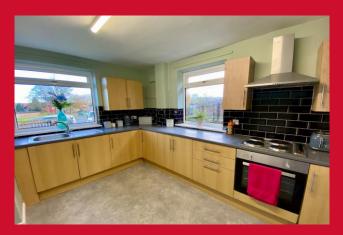

## **COUNCIL TAX Bradford** Band A **TENURE** Freehold **ENTRANCE HALL** 13'4" X 12'0" KITCHEN 11'4" x 9'4" (3.45m x 2.84m) Selection of wall and base units, work tops, sink unit, built in oven, hob abd extractor UTILITY ROOM 9'6" x 4'8" (2.9m x 1.42m) Plumbed for washing machine **REAR HALL** WC and useful walk in store housing boiler LANDING Useful store closet BEDROOM 1 11'9" x 10'6" (3.58m x 3.2m) Useful store closet BEDROOM 2 11'6" x 9'9" (3.5m x 2.97m) Useful store closet BEDROOM 3 9' (2.74) x 8'9" (2.67) both max Useful store closet **BATHROOM** Three piece suite , over bath shower **OUTSIDE** Good size gardens front and rear The Fixtures & Appliances included have not been tested and therefore no guarantee can be given that they are in working order. Every care has been taken with the preparation of these sales particulars, but complete accuracy cannot be guaranteed.