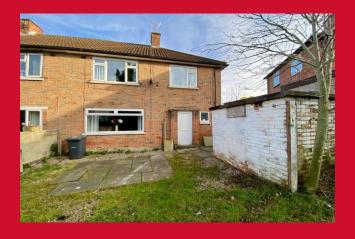

## **COUNCIL TAX Bradford** Band A **TENURE** Freehold **ENTRANCE HALL** 13'4" X 12'0" KITCHEN 11'4" x 9'4" (3.45m x 2.84m) Selection of wall and base units, work tops, sink unit, built in oven, hob abd extractor UTILITY ROOM 9'6" x 4'8" (2.9m x 1.42m) Plumbed for washing machine **REAR HALL** WC and useful walk in store housing boiler LANDING Useful store closet BEDROOM 1 11'9" x 10'6" (3.58m x 3.2m) Useful store closet BEDROOM 2 11'6" x 9'9" (3.5m x 2.97m) Useful store closet BEDROOM 3 9' (2.74) x 8'9" (2.67) both max Useful store closet **BATHROOM** Three piece suite , over bath shower **OUTSIDE** Good size gardens front and rear The Fixtures & Appliances included have not been tested and therefore no guarantee can be given that they are in working order. Every care has been taken with the preparation of these sales particulars, but complete accuracy cannot be guaranteed.