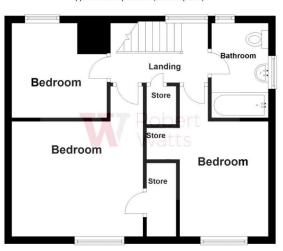

## **COUNCIL TAX Bradford** Band A **TENURE** Freehold **ENTRANCE HALL** 13'4" X 12'0" KITCHEN 11'4" x 9'4" (3.45m x 2.84m) Selection of wall and base units, work tops, sink unit, built in oven, hob abd extractor UTILITY ROOM 9'6" x 4'8" (2.9m x 1.42m) Plumbed for washing machine **REAR HALL** WC and useful walk in store housing boiler LANDING Useful store closet BEDROOM 1 11'9" x 10'6" (3.58m x 3.2m) Useful store closet BEDROOM 2 11'6" x 9'9" (3.5m x 2.97m) Useful store closet BEDROOM 3 9' (2.74) x 8'9" (2.67) both max Useful store closet **BATHROOM** Three piece suite , over bath shower **OUTSIDE** Good size gardens front and rear The Fixtures & Appliances included have not been tested and therefore no guarantee can be given that they are in working order. Every care has been taken with the preparation of these sales particulars, but complete accuracy cannot be guaranteed.

Ground Floor Approx. 39.1 sq. metres (420.4 sq. feet)

First Floor Approx. 42.3 sq. metres (455.0 sq. feet)

Please note this is a guide only and should not be relied upon for accurate measurements. Plan produced using PlanUp.