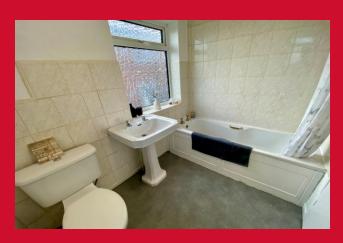

## **COUNCIL TAX Bradford** Band A **TENURE** Freehold **ENTRANCE HALL** 13'4" X 12'0" KITCHEN 11'4" x 9'4" (3.45m x 2.84m) Selection of wall and base units, work tops, sink unit, built in oven, hob abd extractor UTILITY ROOM 9'6" x 4'8" (2.9m x 1.42m) Plumbed for washing machine **REAR HALL** WC and useful walk in store housing boiler LANDING Useful store closet BEDROOM 1 11'9" x 10'6" (3.58m x 3.2m) Useful store closet BEDROOM 2 11'6" x 9'9" (3.5m x 2.97m) Useful store closet BEDROOM 3 9' (2.74) x 8'9" (2.67) both max Useful store closet **BATHROOM** Three piece suite , over bath shower **OUTSIDE** Good size gardens front and rear The Fixtures & Appliances included have not been tested and therefore no guarantee can be given that they are in working order. Every care has been taken with the preparation of these sales particulars, but complete accuracy cannot be guaranteed.