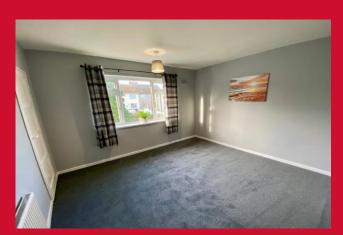

## **COUNCIL TAX Bradford** Band A **TENURE** Freehold **ENTRANCE HALL** 13'4" X 12'0" KITCHEN 11'4" x 9'4" (3.45m x 2.84m) Selection of wall and base units, work tops, sink unit, built in oven, hob abd extractor UTILITY ROOM 9'6" x 4'8" (2.9m x 1.42m) Plumbed for washing machine **REAR HALL** WC and useful walk in store housing boiler LANDING Useful store closet BEDROOM 1 11'9" x 10'6" (3.58m x 3.2m) Useful store closet BEDROOM 2 11'6" x 9'9" (3.5m x 2.97m) Useful store closet BEDROOM 3 9' (2.74) x 8'9" (2.67) both max Useful store closet **BATHROOM** Three piece suite , over bath shower **OUTSIDE** Good size gardens front and rear The Fixtures & Appliances included have not been tested and therefore no guarantee can be given that they are in working order. Every care has been taken with the preparation of these sales particulars, but complete accuracy cannot be guaranteed.