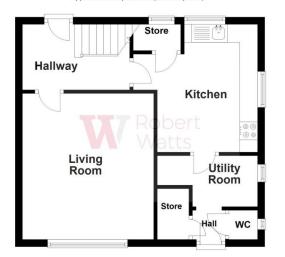

## **COUNCIL TAX Bradford** Band A **TENURE** Freehold **ENTRANCE HALL** 13'4" X 12'0" KITCHEN 11'4" x 9'4" (3.45m x 2.84m) Selection of wall and base units, work tops, sink unit, built in oven, hob abd extractor UTILITY ROOM 9'6" x 4'8" (2.9m x 1.42m) Plumbed for washing machine **REAR HALL** WC and useful walk in store housing boiler LANDING Useful store closet BEDROOM 1 11'9" x 10'6" (3.58m x 3.2m) Useful store closet BEDROOM 2 11'6" x 9'9" (3.5m x 2.97m) Useful store closet BEDROOM 3 9' (2.74) x 8'9" (2.67) both max Useful store closet **BATHROOM** Three piece suite , over bath shower **OUTSIDE** Good size gardens front and rear The Fixtures & Appliances included have not been tested and therefore no guarantee can be given that they are in working order. Every care has been taken with the preparation of these sales particulars, but complete accuracy cannot be guaranteed.

Ground Floor Approx. 39.1 sq. metres (420.4 sq. feet)

First Floor Approx. 42.3 sq. metres (455.0 sq. feet)

Please note this is a guide only and should not be relied upon for accurate measurements. Plan produced using PlanUp.