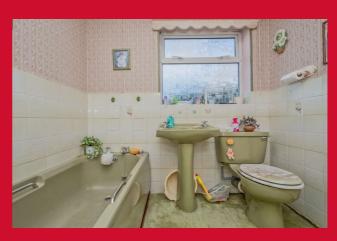

LIVING ROOM 18'2" x 12'5" (5.54m x 3.78m)

**BEDROOM 1 14'2" (4.32) x 10'5" (3.18) plus robes** built in wardrobes

BEDROOM 2 10'2" x 10'1" (3.1m x 3.07m)

**BATHROOM** Three piece coloured suite

**OUTSIDE** Shared drive to garage, mature gardens front, side and rear