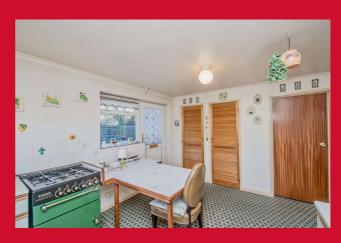

## KITCHEN 12'5" x 10'2" (3.78m x 3.1m)

Selection of wall and base units, work tops, sink unit. Two walk-in cupboards, one housing the boiler - plumbed for washing machine

**INNER HALL** Access to loft space