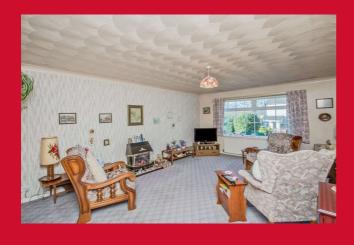

LIVING ROOM 18'2" x 12'5" (5.54m x 3.78m)

**BEDROOM 1 14'2" (4.32) x 10'5" (3.18) plus robes** built in wardrobes

BEDROOM 2 10'2" x 10'1" (3.1m x 3.07m)

**BATHROOM** Three piece coloured suite

**OUTSIDE** Shared drive to garage, mature gardens front, side and rear