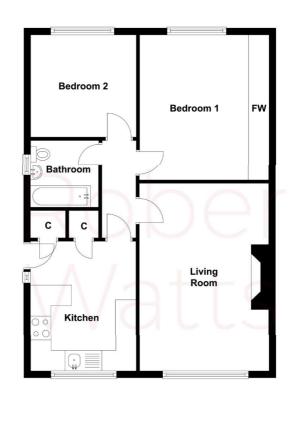

## **DIRECT ACCESS TO:**

## KITCHEN 12'5" x 10'2" (3.78m x 3.1m)

Selection of wall and base units, work tops, sink unit. Two walk-in cupboards, one housing the boiler - plumbed for washing machine

**INNER HALL** Access to loft space

LIVING ROOM 18'2" x 12'5" (5.54m x 3.78m)

**BEDROOM 1 14'2" (4.32) x 10'5" (3.18) plus robes** built in wardrobes

BEDROOM 2 10'2" x 10'1" (3.1m x 3.07m)

**BATHROOM** Three piece coloured suite

**OUTSIDE** Shared drive to garage, mature gardens front, side and rear