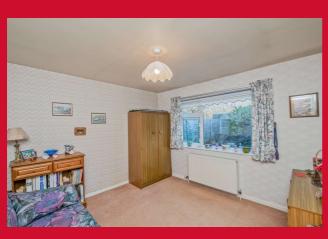

LIVING ROOM 18'2" x 12'5" (5.54m x 3.78m)

**BEDROOM 1 14'2" (4.32) x 10'5" (3.18) plus robes** built in wardrobes

BEDROOM 2 10'2" x 10'1" (3.1m x 3.07m)

**BATHROOM** Three piece coloured suite

**OUTSIDE** Shared drive to garage, mature gardens front, side and rear