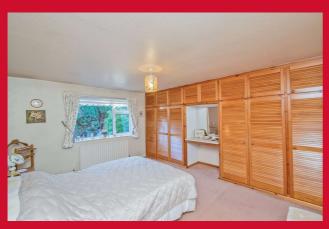

LIVING ROOM 18'2" x 12'5" (5.54m x 3.78m)

**BEDROOM 1 14'2" (4.32) x 10'5" (3.18) plus robes** built in wardrobes

BEDROOM 2 10'2" x 10'1" (3.1m x 3.07m)

**BATHROOM** Three piece coloured suite

**OUTSIDE** Shared drive to garage, mature gardens front, side and rear