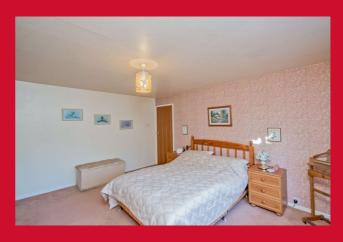

LIVING ROOM 18'2" x 12'5" (5.54m x 3.78m)

**BEDROOM 1 14'2" (4.32) x 10'5" (3.18) plus robes** built in wardrobes

BEDROOM 2 10'2" x 10'1" (3.1m x 3.07m)

**BATHROOM** Three piece coloured suite

**OUTSIDE** Shared drive to garage, mature gardens front, side and rear