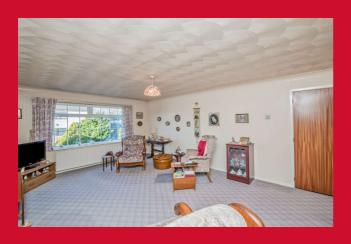

LIVING ROOM 18'2" x 12'5" (5.54m x 3.78m)

**BEDROOM 1 14'2" (4.32) x 10'5" (3.18) plus robes** built in wardrobes

BEDROOM 2 10'2" x 10'1" (3.1m x 3.07m)

**BATHROOM** Three piece coloured suite

**OUTSIDE** Shared drive to garage, mature gardens front, side and rear