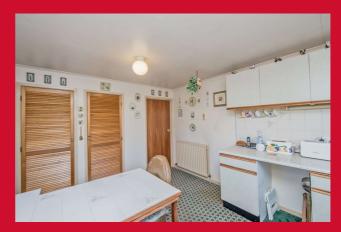

## KITCHEN 12'5" x 10'2" (3.78m x 3.1m)

Selection of wall and base units, work tops, sink unit. Two walk-in cupboards, one housing the boiler - plumbed for washing machine

**INNER HALL** Access to loft space