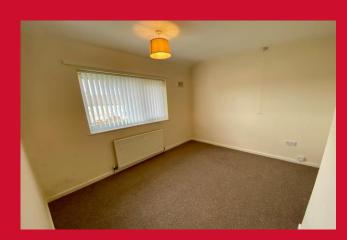

**ENTRANCE HALL** Useful under stairs store

LIVING ROOM 15'7" x 10'5" (4.75m x 3.18m)

With two windows

KITCHEN DINER 14'6" x 10'2" (4.42m x 3.1m)

Selection of wall and base units, work tops, breakfast bar, built in oven, hob and extractor, sink unit, plumbed for washing machine

**REAR HALL** Providing access to rear garden, closet housing boiler

LANDING Access to loft space, useful store closet

BEDROOM 1 12'7" x 11'2" (3.84m x 3.4m)

BEDROOM 2 10'8" x 9'7" max (3.25m x 2.92m max)