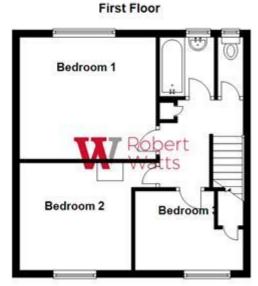

**REAR HALL** Providing access to rear garden, closet housing boiler

LANDING Access to loft space, useful store closet

BEDROOM 1 12'7" x 11'2" (3.84m x 3.4m)

BEDROOM 2 10'8" x 9'7" max (3.25m x 2.92m max)

BEDROOM 3 7' (2.13) x 6'3" (1.9) plus recess

Useful over stair closet

**BATHROOM** Two piece suite, separate WC

**OUTSIDE** Pleasant gardens front and rear

The Fixtures & Appliances included have not been tested and therefore no guarantee can be given that they are in working order. Every care has been taken with the preparation of these sales particulars, but complete accuracy cannot be guaranteed. If there is any point, which is of particular importance you should obtain independent verification, or we will be pleased to check them for you. These sales particulars do not constitute a contract or part of a contract.

Please note this floor plan is not to scale and should not be relied on as a basis to let this property. Plan produced using PlanUp.

1 01274 614804 E highfield@robertwatts.co.uk W robertwatts.co.uk Highfield Office: 21 Highfield Road, Bradford, BD2 2AU