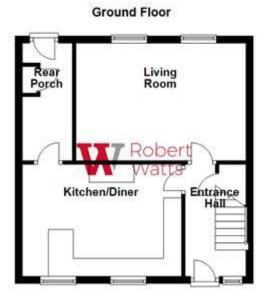

**ENTRANCE HALL** Useful under stairs store

LIVING ROOM 15'7" x 10'5" (4.75m x 3.18m)

With two windows

KITCHEN DINER 14'6" x 10'2" (4.42m x 3.1m)

Selection of wall and base units, work tops, breakfast bar, built in oven, hob and extractor, sink unit, plumbed for washing machine

Please note this floor plan is not to scale and should not be relied on as a basis to let this property. Plan produced using PlanUp.

1 01274 614804 E highfield@robertwatts.co.uk W robertwatts.co.uk Highfield Office: 21 Highfield Road, Bradford, BD2 2AU