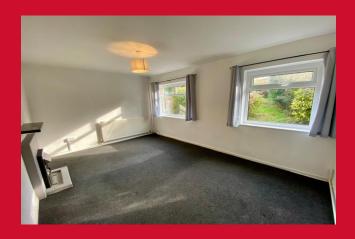

**ENTRANCE HALL** Useful under stairs store

LIVING ROOM 15'7" x 10'5" (4.75m x 3.18m)

With two windows

KITCHEN DINER 14'6" x 10'2" (4.42m x 3.1m)

Selection of wall and base units, work tops, breakfast bar, built in oven, hob and extractor, sink unit, plumbed for washing machine