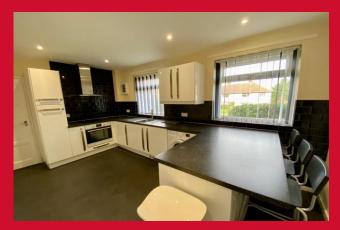

**ENTRANCE HALL** Useful under stairs store

LIVING ROOM 15'7" x 10'5" (4.75m x 3.18m)

With two windows

KITCHEN DINER 14'6" x 10'2" (4.42m x 3.1m)

Selection of wall and base units, work tops, breakfast bar, built in oven, hob and extractor, sink unit, plumbed for washing machine