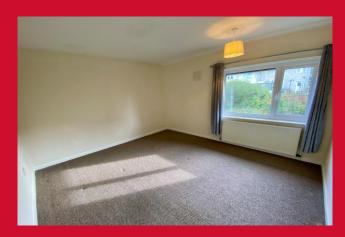

**REAR HALL** Providing access to rear garden, closet housing boiler

LANDING Access to loft space, useful store closet

BEDROOM 1 12'7" x 11'2" (3.84m x 3.4m)

BEDROOM 2 10'8" x 9'7" max (3.25m x 2.92m max)

BEDROOM 3 7' (2.13) x 6'3" (1.9) plus recess

Useful over stair closet

**BATHROOM** Two piece suite, separate WC

**OUTSIDE** Pleasant gardens front and rear

The Fixtures & Appliances included have not been tested and therefore no guarantee can be given that they are in working order. Every care has been taken with the preparation of these sales particulars, but complete accuracy cannot be guaranteed. If there is any point, which is of particular importance you should obtain independent verification, or we will be pleased to check them for you. These sales particulars do not constitute a contract or part of a contract.