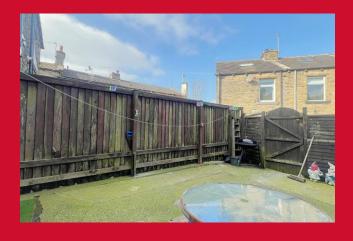

### LANDING

BEDROOM 1 11'9" x 10'7" (3.58m x 3.23m)

BEDROOM 2 9'1" (2.77) x 6'2" (1.88) plus recess

BATHROOM Three piece suite, over bath shower - part tiled walls

**OUTSIDE** Fore yard, enclosed yard garden to rear