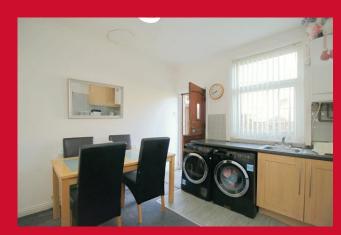

## KITCHEN 12' x 11'9" (3.66m x 3.58m)

Selection of wall and base units, work tops, sink unit, built in oven, hob and extractor, plumbed for washing machine - useful under stairs store