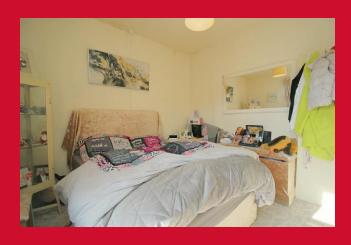

### LANDING

BEDROOM 1 11'9" x 10'7" (3.58m x 3.23m)

BEDROOM 2 9'1" (2.77) x 6'2" (1.88) plus recess

BATHROOM Three piece suite, over bath shower - part tiled walls

**OUTSIDE** Fore yard, enclosed yard garden to rear