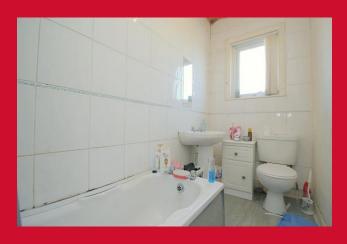

### LANDING

BEDROOM 1 11'9" x 10'7" (3.58m x 3.23m)

BEDROOM 2 9'1" (2.77) x 6'2" (1.88) plus recess

BATHROOM Three piece suite, over bath shower - part tiled walls

**OUTSIDE** Fore yard, enclosed yard garden to rear