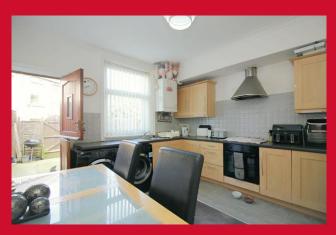

## KITCHEN 12' x 11'9" (3.66m x 3.58m)

Selection of wall and base units, work tops, sink unit, built in oven, hob and extractor, plumbed for washing machine - useful under stairs store