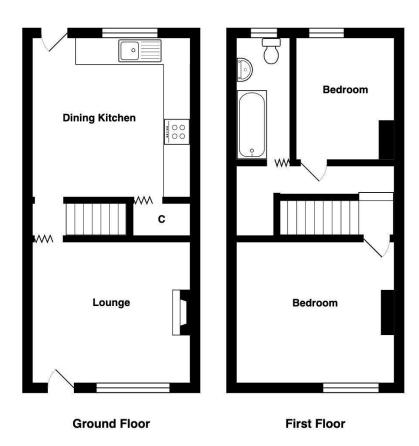

### **COUNCIL TAX Bradford**

Band A

**TENURE** Freehold

**DIRECT ACCESS TO** 

LIVING ROOM 12' x 10'7" (3.66m x 3.23m)

## KITCHEN 12' x 11'9" (3.66m x 3.58m)

Selection of wall and base units, work tops, sink unit, built in oven, hob and extractor, plumbed for washing machine - useful under stairs store

### LANDING

BEDROOM 1 11'9" x 10'7" (3.58m x 3.23m)

BEDROOM 2 9'1" (2.77) x 6'2" (1.88) plus recess

BATHROOM Three piece suite, over bath shower - part tiled walls

**OUTSIDE** Fore yard, enclosed yard garden to rear

Total Area: 57.6 m<sup>2</sup> ... 620 ft<sup>2</sup>

All measurements are approximate and for display purposes only

1 01274 614804 E highfield@robertwatts.co.uk W robertwatts.co.uk Highfield Office: 21 Highfield Road, Bradford, BD2 2AU