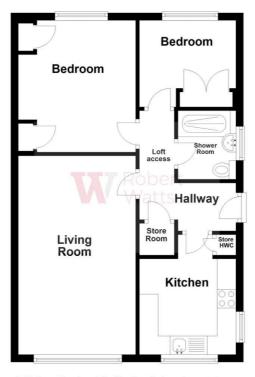

#### **COUNCIL TAX Bradford**

Band C

**TENURE** Freehold

ENTRANCE HALL L shaped hallway - useful store closet - loft access

LIVING ROOM 17'6" x 10'4" (5.33m x 3.15m)

KITCHEN 10'7" (3.23) x 8'6" (2.6) both max

Selection of wall and base units, worktops, sink unit, built in oven, hob and extractor - plumbed for washing machine BEDROOM 1 11'7" (3.53) x max x 10'4" (3.15) max

Fitted wardrobes

BEDROOM 2 8'6" max x 7'8" max (2.6m max x 2.34m max)

Fitted wardrobes

**SHOWER ROOM** Shower cubicle, WC and wash basin

**OUTSIDE** Drive to garage, pleasant gardens front and rear

The Fixtures & Appliances included have not been tested and therefore no guarantee can be given that they are in working order. Every care has been taken with the preparation of these sales particulars, but complete accuracy cannot be guaranteed. If there is any point, which is of particular importance you should obtain independent verification, or we will be pleased to check them for you. These sales particulars do not constitute a contract or part of a contract.

#### Accommodation

Approx. 52.4 sq. metres (564.3 sq. feet)

Please note this is a guide only and should not be relied upon for accurate measurements. Plan produced using PlanUp.

1 01274 614804 E highfield@robertwatts.co.uk W robertwatts.co.uk Highfield Office: 21 Highfield Road, Bradford, BD2 2AU