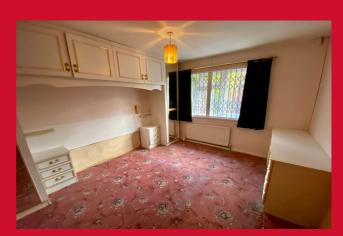

Selection of wall and base units, worktops, sink unit, built in oven, hob and extractor - plumbed for washing machine BEDROOM 1 11'7" (3.53) x max x 10'4" (3.15) max

Fitted wardrobes

BEDROOM 2 8'6" max x 7'8" max (2.6m max x 2.34m max)