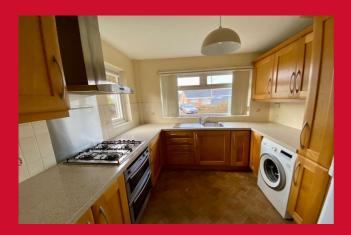

#### **COUNCIL TAX Bradford**

Band C

**TENURE** Freehold

ENTRANCE HALL L shaped hallway - useful store closet - loft access

LIVING ROOM 17'6" x 10'4" (5.33m x 3.15m)

KITCHEN 10'7" (3.23) x 8'6" (2.6) both max

Selection of wall and base units, worktops, sink unit, built in oven, hob and extractor - plumbed for washing machine BEDROOM 1 11'7" (3.53) x max x 10'4" (3.15) max

Fitted wardrobes

BEDROOM 2 8'6" max x 7'8" max (2.6m max x 2.34m max)