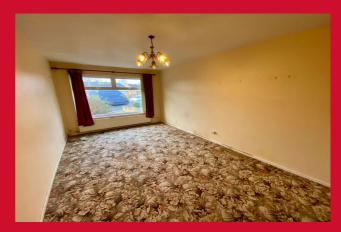

Selection of wall and base units, worktops, sink unit, built in oven, hob and extractor - plumbed for washing machine BEDROOM 1 11'7" (3.53) x max x 10'4" (3.15) max

Fitted wardrobes

BEDROOM 2 8'6" max x 7'8" max (2.6m max x 2.34m max)