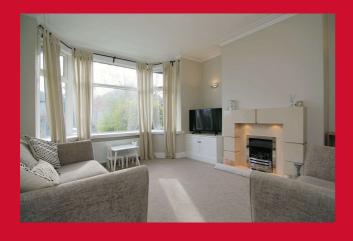

## 14 Highfield Avenue, Idle, Bradford, BD10 8QZ

**ENTRANCE HALLWAY** Understair store

LOUNGE 13'9" x 12'1" (4.2m x 3.68m)

DINING ROOM 12'2" x 11'9" (3.7m x 3.58m)

Patio doors. Wooden flooring

KITCHEN 13'8" x 7'1" (4.17m x 2.16m)