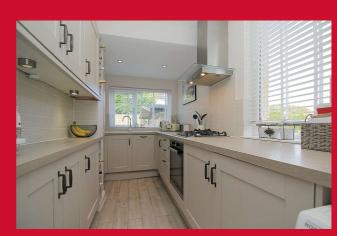

## 14 Highfield Avenue, Idle, Bradford, BD10 8QZ

**ENTRANCE HALLWAY** Understair store

LOUNGE 13'9" x 12'1" (4.2m x 3.68m)

DINING ROOM 12'2" x 11'9" (3.7m x 3.58m)

Patio doors. Wooden flooring

KITCHEN 13'8" x 7'1" (4.17m x 2.16m)

Selection of wall and base units. Built-in oven, hob and extractor.

**LANDING** Access to loft

BEDROOM ONE 12' (3.66) x 9'3" (2.82) (plus robes)

Built-in wardrobes

BEDROOM TWO 11'9" (3.58) x 9'6" (2.9) (plus robes)