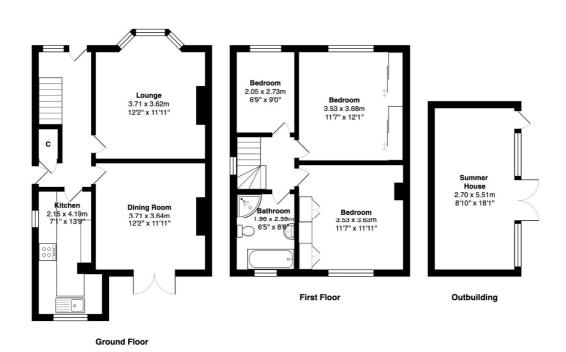

## 14 Highfield Avenue, Idle, Bradford, BD10 8QZ

**ENTRANCE HALLWAY** Understair store

LOUNGE 13'9" x 12'1" (4.2m x 3.68m)

DINING ROOM 12'2" x 11'9" (3.7m x 3.58m)

Patio doors. Wooden flooring

KITCHEN 13'8" x 7'1" (4.17m x 2.16m)

Selection of wall and base units. Built-in oven, hob and extractor.

**LANDING** Access to loft

BEDROOM ONE 12' (3.66) x 9'3" (2.82) (plus robes)

Built-in wardrobes

BEDROOM TWO 11'9" (3.58) x 9'6" (2.9) (plus robes)

**Built-in wardrobes** 

BEDROOM THREE 8'9" (2.67) (max) x 6'7" (2) (max)

**Built-in wardrobes** 

BATHROOM Double ended bath, wash basin, WC and shower cubicle. Tiled walls and floor

**OUTSIDE** Drive. Pleasant good size garden to rear. Multi purpose out building

 $Total\ Area:\ 102.8\ m^2\ ...\ 1107\ ft^2$  All measurements are approximate and for display purposes only

1 01274 614804 E highfield@robertwatts.co.uk W robertwatts.co.uk Highfield Office: 21 Highfield Road, Bradford, BD2 2AU