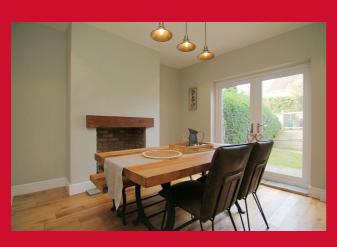

## 14 Highfield Avenue, Idle, Bradford, BD10 8QZ

**ENTRANCE HALLWAY** Understair store

LOUNGE 13'9" x 12'1" (4.2m x 3.68m)

DINING ROOM 12'2" x 11'9" (3.7m x 3.58m)

Patio doors. Wooden flooring

KITCHEN 13'8" x 7'1" (4.17m x 2.16m)