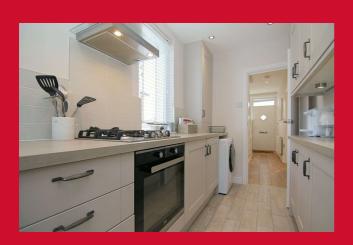

## 14 Highfield Avenue, Idle, Bradford, BD10 8QZ

**ENTRANCE HALLWAY** Understair store

LOUNGE 13'9" x 12'1" (4.2m x 3.68m)

DINING ROOM 12'2" x 11'9" (3.7m x 3.58m)

Patio doors. Wooden flooring

KITCHEN 13'8" x 7'1" (4.17m x 2.16m)

Selection of wall and base units. Built-in oven, hob and extractor.

**LANDING** Access to loft

BEDROOM ONE 12' (3.66) x 9'3" (2.82) (plus robes)

Built-in wardrobes

BEDROOM TWO 11'9" (3.58) x 9'6" (2.9) (plus robes)