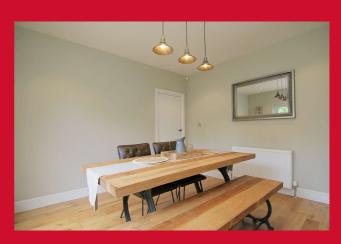

## 14 Highfield Avenue, Idle, Bradford, BD10 8QZ

**ENTRANCE HALLWAY** Understair store

LOUNGE 13'9" x 12'1" (4.2m x 3.68m)

DINING ROOM 12'2" x 11'9" (3.7m x 3.58m)

Patio doors. Wooden flooring

KITCHEN 13'8" x 7'1" (4.17m x 2.16m)