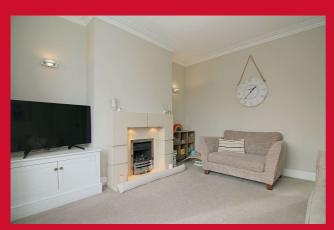

## 14 Highfield Avenue, Idle, Bradford, BD10 8QZ

**ENTRANCE HALLWAY** Understair store

LOUNGE 13'9" x 12'1" (4.2m x 3.68m)

DINING ROOM 12'2" x 11'9" (3.7m x 3.58m)

Patio doors. Wooden flooring

KITCHEN 13'8" x 7'1" (4.17m x 2.16m)