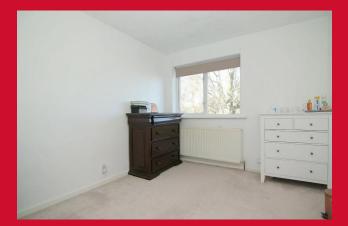

BEDROOM 2 11'5" x 9' (3.48m x 2.74m)

BEDROOM 3 7'9" x 6' (2.36m x 1.83m)

BATHROOM Three piece suite comprising air bath, WC and wash basin - tiled floor and walls

ATTACHED GARAGE A useful garage - please be aware the roof requires repair