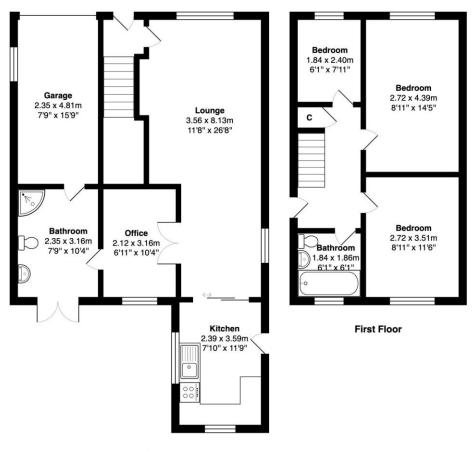

COUNCIL TAX Bradford Band C

**TENURE** Freehold

ENTRANCE HALL

LOUNGE / DINER 26' (7.92) max overall x 11'6" (3.5) max reducing to 7'6" (2.29)

RECEPTION ROOM 10'5" x 6'9" (3.18m x 2.06m)

SHOWER ROOM / UTILITY Shower cubicle, WC, wash basin - plumbed for washing machine

**KITCHEN 11'9" x 7'8" (3.58m x 2.34m)** Selection of wall and base units, worktops, sink unit, built in oven, hob and extractor

LANDING Access to loft - closet housing boiler

BEDROOM 1 14'4" x 8'9" (4.37m x 2.67m)

BEDROOM 2 11'5" x 9' (3.48m x 2.74m)

BEDROOM 3 7'9" x 6' (2.36m x 1.83m)

BATHROOM Three piece suite comprising air bath, WC and wash basin - tiled floor and walls

ATTACHED GARAGE A useful garage - please be aware the roof requires repair

**Ground Floor** 

Total Area: 105.3 m<sup>2</sup> ... 1133 ft<sup>2</sup> All measurements are approximate and for display purposes only

1 01274 614804 **E** highfield@robertwatts.co.uk **W** robertwatts.co.uk Highfield Office: 21 Highfield Road, Bradford, BD2 2AU