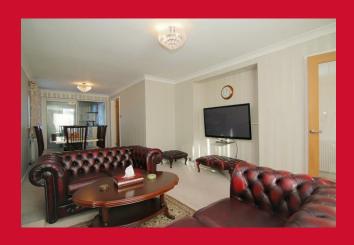

COUNCIL TAX Bradford Band C

**TENURE** Freehold

ENTRANCE HALL

LOUNGE / DINER 26' (7.92) max overall x 11'6" (3.5) max reducing to 7'6" (2.29)

RECEPTION ROOM 10'5" x 6'9" (3.18m x 2.06m)

SHOWER ROOM / UTILITY Shower cubicle, WC, wash basin - plumbed for washing machine