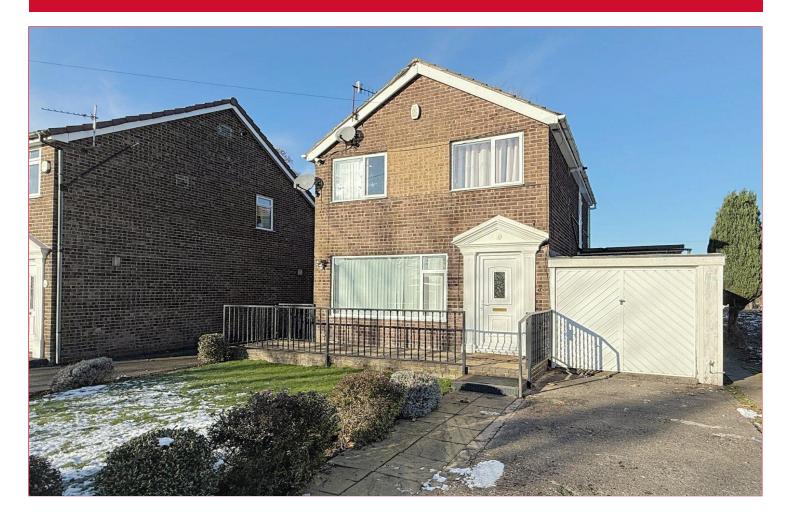

## 18 Cheltenham Road, Wrose, Bradford, BD2 1QQ

NO CHAIN – Extended DETACHED of likely appeal to a variety of buyers. Currently providing THREE BEDROOM, TWO RECEPTION ROOM, TWO BATH/ SHOWER ROOM accommodation. This fine example offers new owners an opportunity to add their own mark with further development as an historical planning application 07/07775/FUL permitted a first floor extension to create an additional bedroom. Forming part if this ever popular part of Wrose. Contact Robert Watts to arrange YOUR VIEWING today.

COUNCIL TAX Bradford Band C

**TENURE** Freehold

ENTRANCE HALL

LOUNGE / DINER 26' (7.92) max overall x 11'6" (3.5) max reducing to 7'6" (2.29)

RECEPTION ROOM 10'5" x 6'9" (3.18m x 2.06m)

SHOWER ROOM / UTILITY Shower cubicle, WC, wash basin - plumbed for washing machine