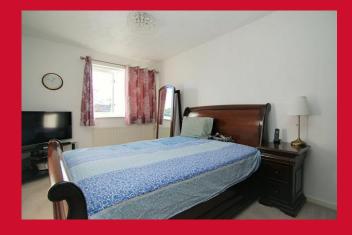

**KITCHEN 11'9" x 7'8" (3.58m x 2.34m)** Selection of wall and base units, worktops, sink unit, built in oven, hob and extractor

LANDING Access to loft - closet housing boiler

BEDROOM 1 14'4" x 8'9" (4.37m x 2.67m)