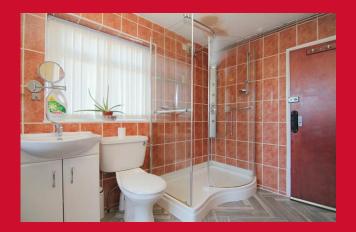

COUNCIL TAX Bradford Band C

**TENURE** Freehold

ENTRANCE HALL

LOUNGE / DINER 26' (7.92) max overall x 11'6" (3.5) max reducing to 7'6" (2.29)

RECEPTION ROOM 10'5" x 6'9" (3.18m x 2.06m)

SHOWER ROOM / UTILITY Shower cubicle, WC, wash basin - plumbed for washing machine

BEDROOM 2 11'5" x 9' (3.48m x 2.74m)

BEDROOM 3 7'9" x 6' (2.36m x 1.83m)

BATHROOM Three piece suite comprising air bath, WC and wash basin - tiled floor and walls

ATTACHED GARAGE A useful garage - please be aware the roof requires repair