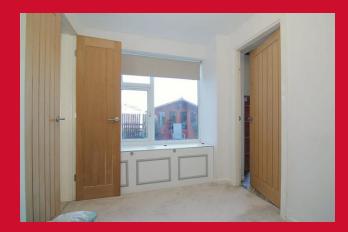

**KITCHEN 11'9" x 7'8" (3.58m x 2.34m)** Selection of wall and base units, worktops, sink unit, built in oven, hob and extractor

LANDING Access to loft - closet housing boiler

BEDROOM 1 14'4" x 8'9" (4.37m x 2.67m)