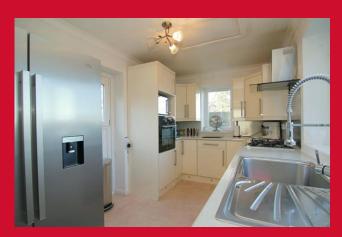

**KITCHEN 11'9" x 7'8" (3.58m x 2.34m)** Selection of wall and base units, worktops, sink unit, built in oven, hob and extractor

LANDING Access to loft - closet housing boiler

BEDROOM 1 14'4" x 8'9" (4.37m x 2.67m)