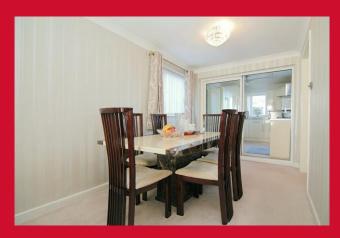

COUNCIL TAX Bradford Band C

**TENURE** Freehold

ENTRANCE HALL

LOUNGE / DINER 26' (7.92) max overall x 11'6" (3.5) max reducing to 7'6" (2.29)

RECEPTION ROOM 10'5" x 6'9" (3.18m x 2.06m)

SHOWER ROOM / UTILITY Shower cubicle, WC, wash basin - plumbed for washing machine