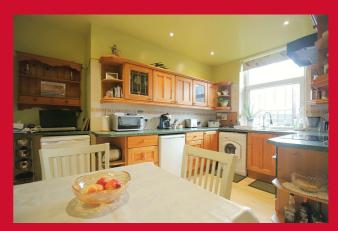

COUNCIL TAX Bradford Band A

**TENURE** Freehold

LOUNGE 14'3" x 11'1" (4.34m x 3.38m) Feature fire surround with living flame gas fire

**KITCHEN 12'4" x 13'1" (3.76m x 4m)** Selection of wall and base units, worktops, built in oven hob and extractor, plumbed for auto washer, access to cellar