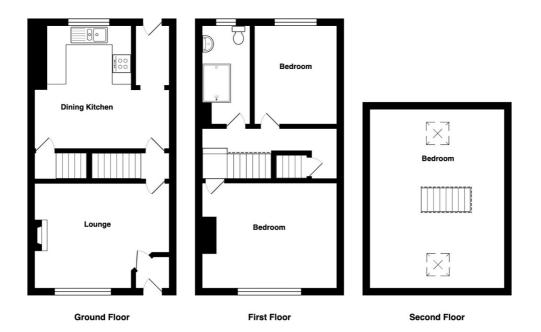

COUNCIL TAX Bradford Band A

**TENURE** Freehold

LOUNGE 14'3" x 11'1" (4.34m x 3.38m) Feature fire surround with living flame gas fire

**KITCHEN 12'4" x 13'1" (3.76m x 4m)** Selection of wall and base units, worktops, built in oven hob and extractor, plumbed for auto washer, access to cellar

**CELLAR** Full height with light

BEDROOM ONE 14'4" x 11'1" (4.37m x 3.38m)

BEDROOM TWO 10'4" x 8'9" (3.15m x 2.67m)

SHOWER ROOM WC, wash basin, shower cubicle

ATTIC BEDROOM 19' x 14'3" (5.8m x 4.34m) Two velux windows

**OUTSIDE** Yard gardens front and rear

The Fixtures & Appliances included have not been tested and therefore no guarantee can be given that they are in working order. Every care has been taken with the preparation of these sales particulars, but complete accuracy cannot be guaranteed. If there is any point, which is of particular importance you should obtain independent verification, or we will be pleased to check them for you. These sales particulars do not constitute a contract or part of a contract.

Total Area: 98.7 m<sup>2</sup> ... 1062 ft<sup>2</sup> All measurements are approximate and for display purposes only

1 01274 614804 E highfield@robertwatts.co.uk W robertwatts.co.uk Highfield Office: 21 Highfield Road, Bradford, BD2 2AU