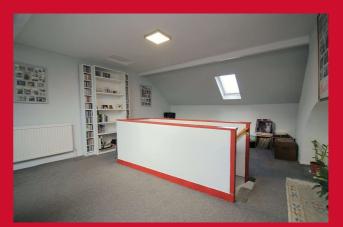

**CELLAR** Full height with light

BEDROOM ONE 14'4" x 11'1" (4.37m x 3.38m)

BEDROOM TWO 10'4" x 8'9" (3.15m x 2.67m)

SHOWER ROOM WC, wash basin, shower cubicle

ATTIC BEDROOM 19' x 14'3" (5.8m x 4.34m) Two velux windows