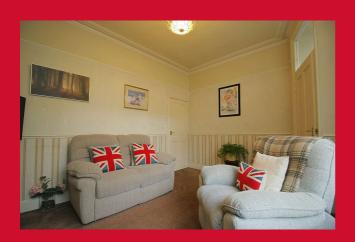

COUNCIL TAX Bradford Band A

**TENURE** Freehold

LOUNGE 14'3" x 11'1" (4.34m x 3.38m) Feature fire surround with living flame gas fire

**KITCHEN 12'4" x 13'1" (3.76m x 4m)** Selection of wall and base units, worktops, built in oven hob and extractor, plumbed for auto washer, access to cellar