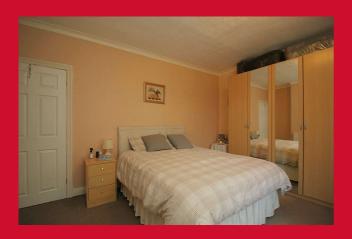

**CELLAR** Full height with light

BEDROOM ONE 14'4" x 11'1" (4.37m x 3.38m)

BEDROOM TWO 10'4" x 8'9" (3.15m x 2.67m)

SHOWER ROOM WC, wash basin, shower cubicle

ATTIC BEDROOM 19' x 14'3" (5.8m x 4.34m) Two velux windows