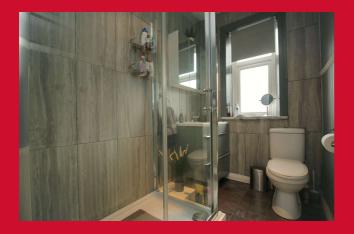

**CELLAR** Full height with light

BEDROOM ONE 14'4" x 11'1" (4.37m x 3.38m)

BEDROOM TWO 10'4" x 8'9" (3.15m x 2.67m)

SHOWER ROOM WC, wash basin, shower cubicle

ATTIC BEDROOM 19' x 14'3" (5.8m x 4.34m) Two velux windows