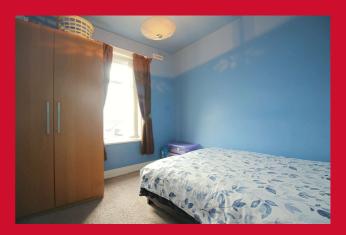

**CELLAR** Full height with light

BEDROOM ONE 14'4" x 11'1" (4.37m x 3.38m)

BEDROOM TWO 10'4" x 8'9" (3.15m x 2.67m)

SHOWER ROOM WC, wash basin, shower cubicle

ATTIC BEDROOM 19' x 14'3" (5.8m x 4.34m) Two velux windows