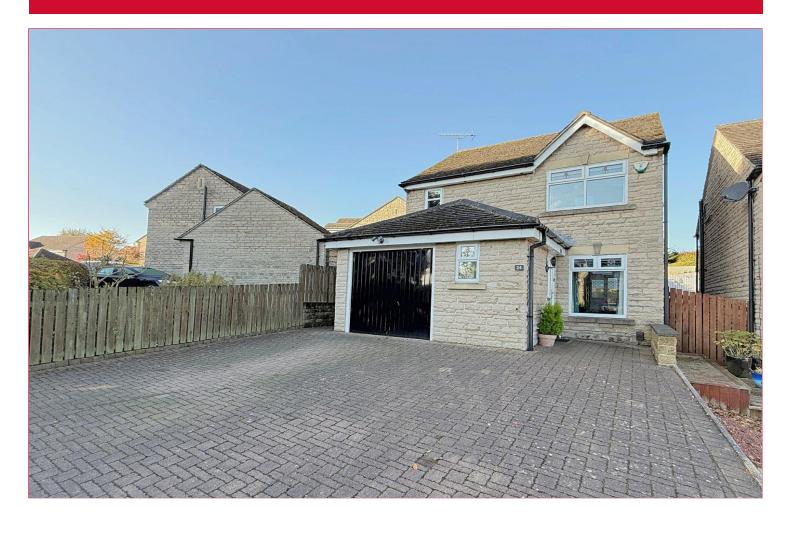

# 24 Croftlands, Idle, Bradford, BD10 8RW

MODERN DETACHED – Occupying an enviable plot, built around 24 years ago and forming part this sought after area of Idle. Currently providing THREE BEDROOM, TWO RECEPTION ROOM accommodation of likely appeal to a variety of buyers. This fine example is further enhanced by: NEW BOILER (2024), INTEGRAL GARAGE, BLOCK PAVED DRIVE FOR UPTO THREE CARS, CONSERVATORY, EN-SUITE SHOWER ROOM, FITTED WARDROBES IN ALL BEDROOMS. Contact Robert Watts to arrange YOUR VIEWING today.

#### **COUNCIL TAX Bradford**

Band E

**TENURE** Freehold

PORCH Access to integral garage and ground floor W.C off

#### LOUNGE 13'5" x 11' (4.1m x 3.35m)

Useful under stairs store, living flame gas fire and open archway to dining room

DINING ROOM 9'2" x 7'7" (2.8m x 2.3m)

CONSERVATORY 10'3" x 9'7" (3.12m x 2.92m)

INTEGRAL GARAGE With power and light, central heating radiator and storage units (currently no vehicle access)