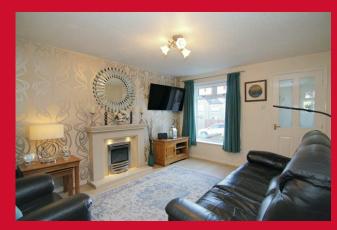

#### LOUNGE 13'5" x 11' (4.1m x 3.35m)

Useful under stairs store, living flame gas fire and open archway to dining room

DINING ROOM 9'2" x 7'7" (2.8m x 2.3m)

CONSERVATORY 10'3" x 9'7" (3.12m x 2.92m)

INTEGRAL GARAGE With power and light, central heating radiator and storage units (currently no vehicle access)