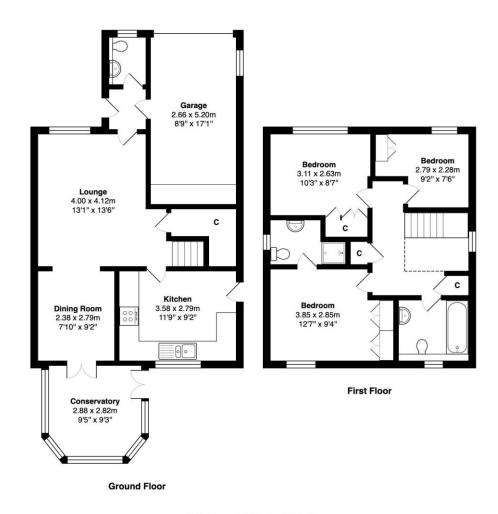

#### **COUNCIL TAX Bradford**

Band E

**TENURE** Freehold

PORCH Access to integral garage and ground floor W.C off

#### LOUNGE 13'5" x 11' (4.1m x 3.35m)

Useful under stairs store, living flame gas fire and open archway to dining room

DINING ROOM 9'2" x 7'7" (2.8m x 2.3m)

CONSERVATORY 10'3" x 9'7" (3.12m x 2.92m)

INTEGRAL GARAGE With power and light, central heating radiator and storage units (currently no vehicle access)

#### KITCHEN 11'7" x 9'2" (3.53m x 2.8m)

Selection of wall and base units, worktops with 1 1/2 bowl sink unit, built in oven, hob and extractor. Tiled floor.

FIRST FLOOR LANDING Access to loft - part boarded. Useful store closet

### BEDROOM ONE 10'5" x 9'4" (3.18m x 2.84m)

Built in bedside units and wardrobes

EN-SUITE SHOWER ROOM Comprising of shower cubicle, W.C, wash basin, tiled floor and fully tiled walls

## BEDROOM TWO 9'9" x 5'6" (2.97m x 1.68m)

Built in bedside units, wardrobes and dressing table

### BEDROOM THREE 7'6" x 7'1" (2.29m x 2.16m)

Built in bedside units and wardrobes

BATHROOM Three piece white suite with over bath shower/screen, fully tiled walls and tiled floor

**OUTSIDE** Drive to integral garage and pleasant rear garden

 $\label{eq:Total Area: 107.6 m^2 ... 1158 ft^2}$  All measurements are approximate and for display purposes only

01274 614804 **E** highfield@robertwatts.co.uk **W** robertwatts.co.uk Highfield Office: 21 Highfield Road, Bradford, BD2 2AU