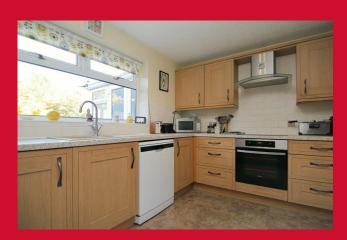

#### KITCHEN 11'7" x 9'2" (3.53m x 2.8m)

Selection of wall and base units, worktops with 1 1/2 bowl sink unit, built in oven, hob and extractor. Tiled floor.

FIRST FLOOR LANDING Access to loft - part boarded. Useful store closet