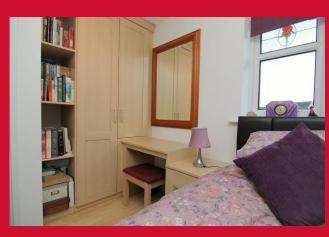

### BEDROOM THREE 7'6" x 7'1" (2.29m x 2.16m)

Built in bedside units and wardrobes

BATHROOM Three piece white suite with over bath shower/screen, fully tiled walls and tiled floor

**OUTSIDE** Drive to integral garage and pleasant rear garden