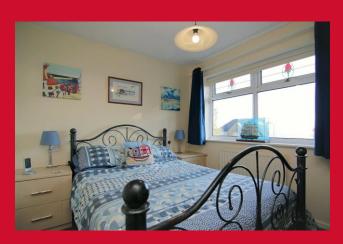

## BEDROOM TWO 9'9" x 5'6" (2.97m x 1.68m)

Built in bedside units, wardrobes and dressing table