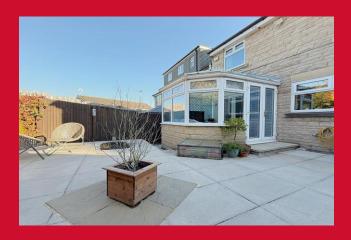

#### LOUNGE 13'5" x 11' (4.1m x 3.35m)

Useful under stairs store, living flame gas fire and open archway to dining room

DINING ROOM 9'2" x 7'7" (2.8m x 2.3m)

CONSERVATORY 10'3" x 9'7" (3.12m x 2.92m)

INTEGRAL GARAGE With power and light, central heating radiator and storage units (currently no vehicle access)

### BEDROOM THREE 7'6" x 7'1" (2.29m x 2.16m)

Built in bedside units and wardrobes

BATHROOM Three piece white suite with over bath shower/screen, fully tiled walls and tiled floor

**OUTSIDE** Drive to integral garage and pleasant rear garden