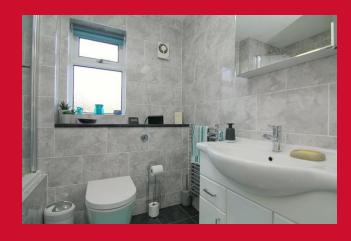

### BEDROOM THREE 7'6" x 7'1" (2.29m x 2.16m)

Built in bedside units and wardrobes

BATHROOM Three piece white suite with over bath shower/screen, fully tiled walls and tiled floor

**OUTSIDE** Drive to integral garage and pleasant rear garden