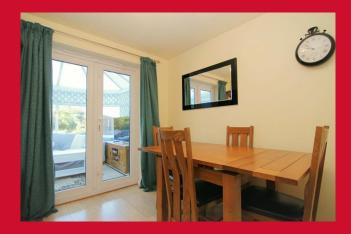

#### LOUNGE 13'5" x 11' (4.1m x 3.35m)

Useful under stairs store, living flame gas fire and open archway to dining room

DINING ROOM 9'2" x 7'7" (2.8m x 2.3m)

CONSERVATORY 10'3" x 9'7" (3.12m x 2.92m)

INTEGRAL GARAGE With power and light, central heating radiator and storage units (currently no vehicle access)