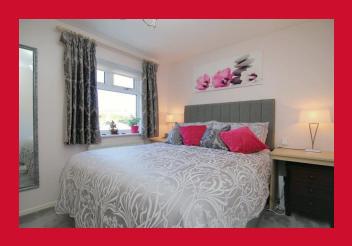

### BEDROOM ONE 10'5" x 9'4" (3.18m x 2.84m)

Built in bedside units and wardrobes

EN-SUITE SHOWER ROOM Comprising of shower cubicle, W.C, wash basin, tiled floor and fully tiled walls