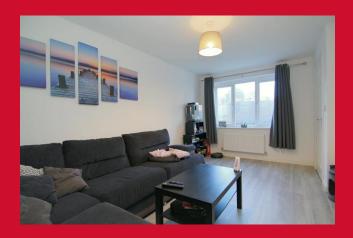

## **COUNCIL TAX Bradford**

Band C

**TENURE** Freehold

**ENTRANCE HALL** 

LIVING ROOM 15'2" x 9'9" (4.62m x 2.97m)

LVT Kensington Oak flooring

KITCHEN DINER 13'6" x 7'8" (4.11m x 2.34m)

Selection of modern wall and base units, work tops, sink unit, built in oven, hob and extractor, plumbed for washing machine - ground floor WC off - patio doors to rear garden