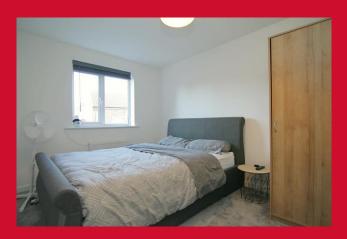

LANDING Access to loft space, ladder access

BEDROOM 1 12'9" x 9'2" (3.89m x 2.8m)

Ethernet socket

EN-SUITE SHOWER ROOM Shower cubicle, wash basin and WC part tiled walls

BEDROOM 2 13'6" x 11'6" (4.11m x 3.5m)