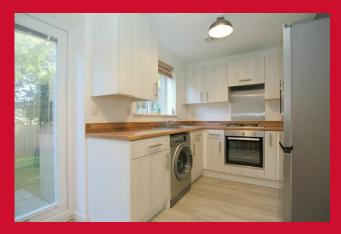

## **COUNCIL TAX Bradford**

Band C

**TENURE** Freehold

**ENTRANCE HALL** 

LIVING ROOM 15'2" x 9'9" (4.62m x 2.97m)

LVT Kensington Oak flooring

KITCHEN DINER 13'6" x 7'8" (4.11m x 2.34m)

Selection of modern wall and base units, work tops, sink unit, built in oven, hob and extractor, plumbed for washing machine - ground floor WC off - patio doors to rear garden