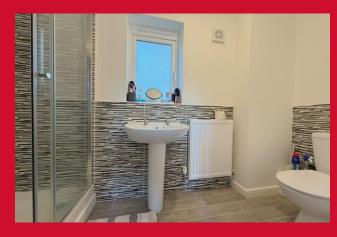

LANDING Access to loft space, ladder access

BEDROOM 1 12'9" x 9'2" (3.89m x 2.8m)

Ethernet socket

EN-SUITE SHOWER ROOM Shower cubicle, wash basin and WC part tiled walls

BEDROOM 2 13'6" x 11'6" (4.11m x 3.5m)