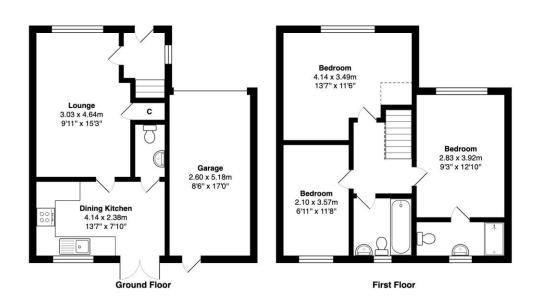

## **COUNCIL TAX Bradford**

Band C

**TENURE** Freehold

**ENTRANCE HALL** 

LIVING ROOM 15'2" x 9'9" (4.62m x 2.97m)

LVT Kensington Oak flooring

KITCHEN DINER 13'6" x 7'8" (4.11m x 2.34m)

Selection of modern wall and base units, work tops, sink unit, built in oven, hob and extractor, plumbed for washing machine - ground floor WC off - patio doors to rear garden

LANDING Access to loft space, ladder access

BEDROOM 1 12'9" x 9'2" (3.89m x 2.8m)

Ethernet socket

EN-SUITE SHOWER ROOM Shower cubicle, wash basin and WC part tiled walls

BEDROOM 2 13'6" x 11'6" (4.11m x 3.5m)

Ethernet socket

BEDROOM 3 11'7" x 6'8" (3.53m x 2.03m)

Ethernet socket

**BATHROOM** Three piece white suite

OUTSIDE Drive to attached garage with power, open garden to front, pleasant garden to rear

The Fixtures & Appliances included have not been tested and therefore no guarantee can be given that they are in working order. Every care has been taken with the preparation of these sales particulars, but complete accuracy cannot be guaranteed. If there is any point, which is of particular importance you should obtain independent verification, or we will be pleased to check them for you. These sales particulars do not constitute a contract or part of a contract.

 $\label{eq:total_continuous_total} Total\ Area: 89.2\ m^2\ ...\ 961\ ft^2$  All measurements are approximate and for display purposes only

1 01274 614804 E highfield@robertwatts.co.uk W robertwatts.co.uk Highfield Office: 21 Highfield Road, Bradford, BD2 2AU