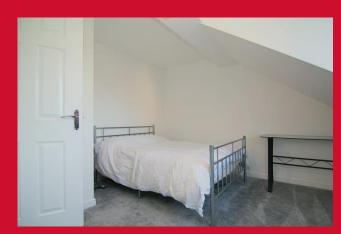

LANDING Access to loft space, ladder access

BEDROOM 1 12'9" x 9'2" (3.89m x 2.8m)

Ethernet socket

EN-SUITE SHOWER ROOM Shower cubicle, wash basin and WC part tiled walls

BEDROOM 2 13'6" x 11'6" (4.11m x 3.5m)

Ethernet socket

BEDROOM 3 11'7" x 6'8" (3.53m x 2.03m)

Ethernet socket

**BATHROOM** Three piece white suite

OUTSIDE Drive to attached garage with power, open garden to front, pleasant garden to rear

The Fixtures & Appliances included have not been tested and therefore no guarantee can be given that they are in working order. Every care has been taken with the preparation of these sales particulars, but complete accuracy cannot be guaranteed. If there is any point, which is of particular importance you should obtain independent verification, or we will be pleased to check them for you. These sales particulars do not constitute a contract or part of a contract.